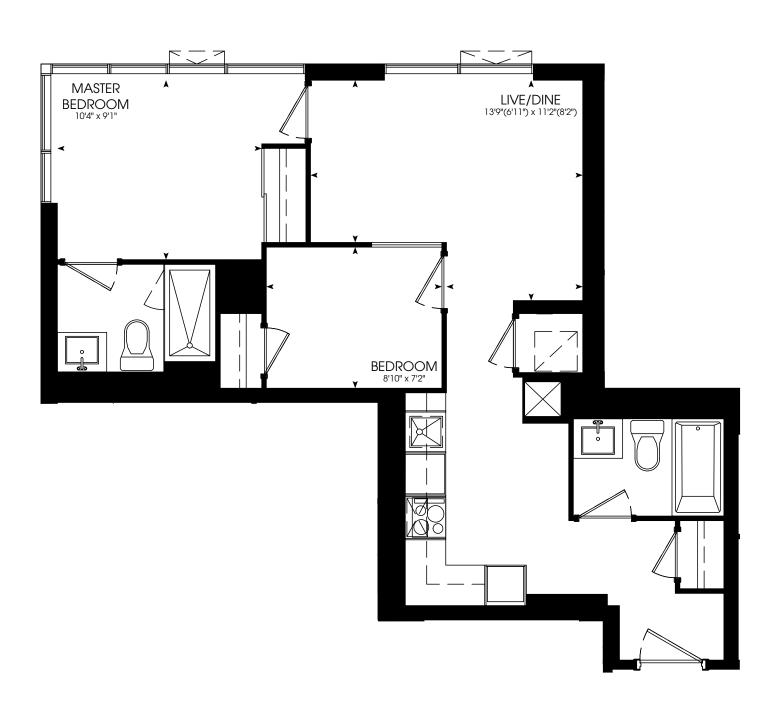

# ONE BEDROOM

494 SQ. FT.















# ONE BEDROOM

508 SQ. FT.













# ONE BEDROOM

511 SQ. FT.

















# ONE BEDROOM

545 SQ. FT.













# ONE BEDROOM + DEN

550 SQ. FT.













# ONE BEDROOM + DEN

566 SQ. FT.



















# ONE BEDROOM + DEN

576 SQ. FT.













### ONE BEDROOM + DEN

582 SQ. FT.













### ONE BEDROOM + DEN

585 SQ. FT.

















# ONE BEDROOM + DEN

603 SQ. FT.













### ONE BEDROOM + DEN

616 SQ. FT.













### TWO BEDROOM

635 SQ. FT.

















### TWO BEDROOM

635 SQ. FT.















### TWO BEDROOM

654 SQ. FT.















### TWO BEDROOM

654 SQ. FT.















### TWO BEDROOM

671 SQ. FT.













### TWO BEDROOM

673 SQ. FT.















# TWO BEDROOM

677 SQ. FT.















# TWO BEDROOM

697 SQ. FT.

















# TWO BEDROOM

700 SQ. FT.















# TWO BEDROOM

724 SQ. FT.















### THREE BEDROOM

840 SQ. FT.













### THREE BEDROOM

840 SQ. FT.













### THREE BEDROOM

860 SQ. FT.















### THREE BEDROOM

910 SQ. FT.











### THREE BEDROOM + DEN

905 SQ. FT.











# THREE BEDROOM + DEN

1030 SQ. FT.