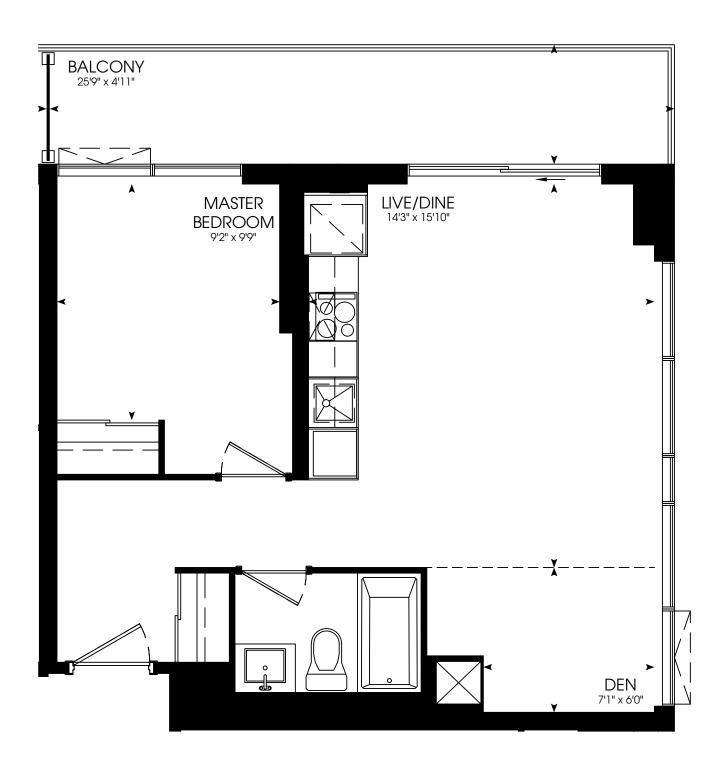

# **STUDIO** 385 SQ. FT.















**STUDIO** 429 SQ. FT.

















### STUDIO 430 SQ. FT.





















# ONE BEDROOM

457 SQ. FT.



















### ONE BEDROOM

472 SQ. FT.



















# ONE BEDROOM

485 SQ. FT.



















# ONE BEDROOM

494 SQ. FT.















# ONE BEDROOM

508 SQ. FT.













# ONE BEDROOM

511 SQ. FT.

















# ONE BEDROOM

545 SQ. FT.













# ONE BEDROOM + DEN

550 SQ. FT.













# ONE BEDROOM + DEN

566 SQ. FT.



















# ONE BEDROOM + DEN

576 SQ. FT.













### ONE BEDROOM + DEN

582 SQ. FT.













### ONE BEDROOM + DEN

585 SQ. FT.

















# ONE BEDROOM + DEN

603 SQ. FT.













### ONE BEDROOM + DEN

616 SQ. FT.













### TWO BEDROOM

635 SQ. FT.

















### TWO BEDROOM

635 SQ. FT.















### TWO BEDROOM

654 SQ. FT.















### TWO BEDROOM

654 SQ. FT.















### TWO BEDROOM

671 SQ. FT.













### TWO BEDROOM

673 SQ. FT.















# TWO BEDROOM

677 SQ. FT.















# TWO BEDROOM

697 SQ. FT.

















# TWO BEDROOM

700 SQ. FT.















# TWO BEDROOM

724 SQ. FT.















### THREE BEDROOM

840 SQ. FT.













### THREE BEDROOM

840 SQ. FT.













### THREE BEDROOM

860 SQ. FT.















### THREE BEDROOM

910 SQ. FT.











### THREE BEDROOM + DEN

905 SQ.