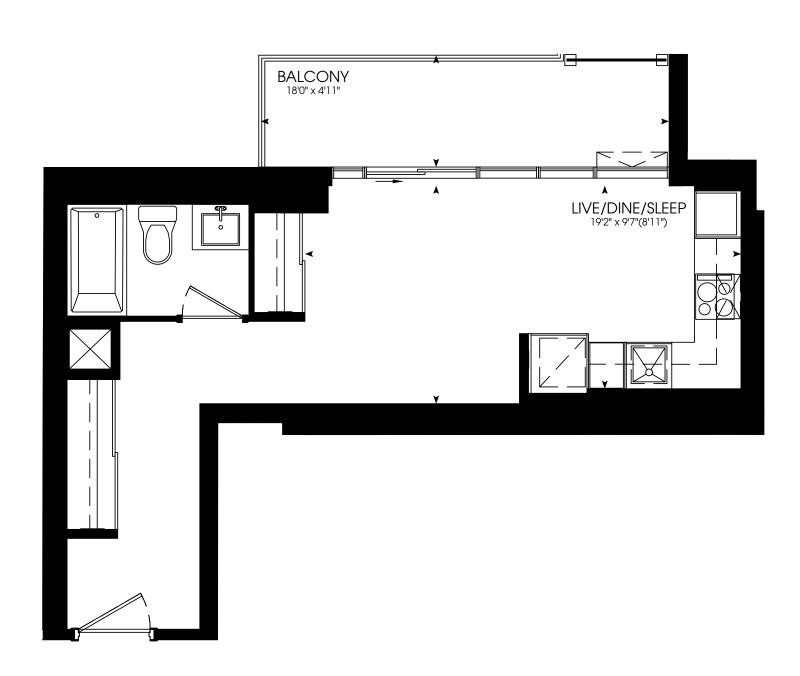

# **STUDIO** 385 SQ. FT.















**STUDIO** 429 SQ. FT.

















### STUDIO 430 SQ. FT.





















# ONE BEDROOM

457 SQ. FT.



















### ONE BEDROOM

472 SQ. FT.



















# ONE BEDROOM

485 SQ. FT.



















# ONE BEDROOM

494 SQ. FT.















# ONE BEDROOM

508 SQ. FT.













# ONE BEDROOM

511 SQ. FT.

















# ONE BEDROOM

545 SQ. FT.













# ONE BEDROOM + DEN

550 SQ. FT.













# ONE BEDROOM + DEN

566 SQ. FT.



















# ONE BEDROOM + DEN

576 SQ. FT.













### ONE BEDROOM + DEN

582 SQ. FT.













### ONE BEDROOM + DEN

585 SQ. FT.

















# ONE BEDROOM + DEN

603 SQ. FT.













### ONE BEDROOM + DEN

616 SQ. FT.













### TWO BEDROOM

635 SQ. FT.

















### TWO BEDROOM

635 SQ. FT.















### TWO BEDROOM

654 SQ. FT.















##