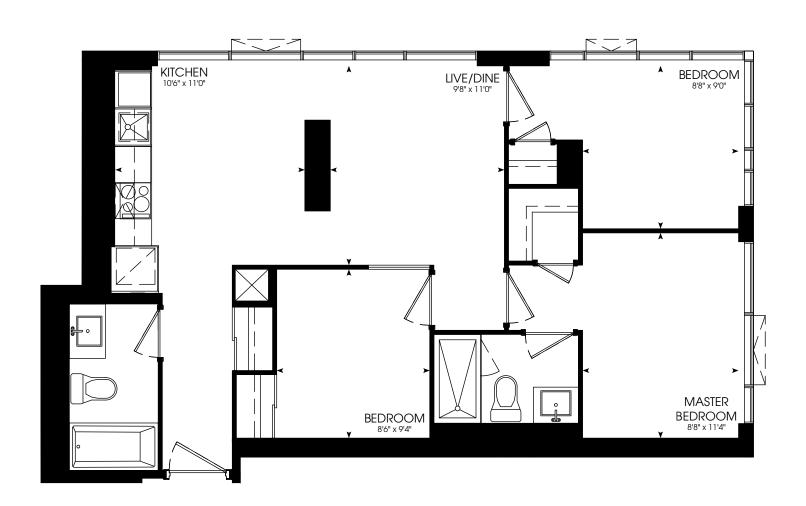

### THREE BEDROOM

840 SQ. FT.

### THREE BEDROOM

860 SQ. FT.

### THREE BEDROOM

910 SQ. FT.