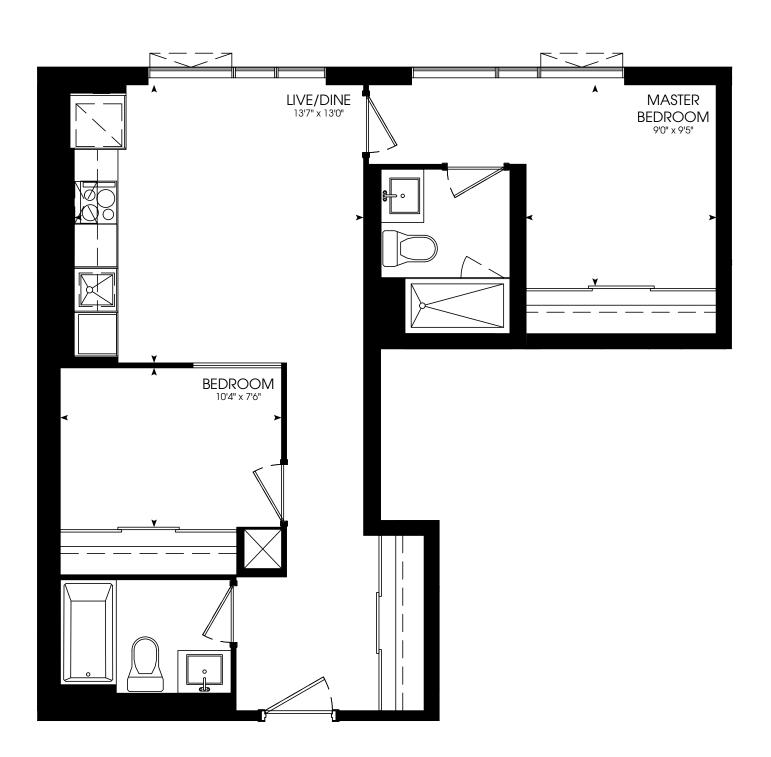

# ONE BEDROOM + DEN

550 SQ. FT.

# ONE BEDROOM + DEN

566 SQ. FT.

# ONE BEDROOM + DEN

576 SQ. FT.

### ONE BEDROOM + DEN

582 SQ. FT.

### ONE BEDROOM + DEN

585 SQ. FT.

# ONE BEDROOM + DEN

603 SQ. FT.

### ONE BEDROOM + DEN

616 SQ. FT.