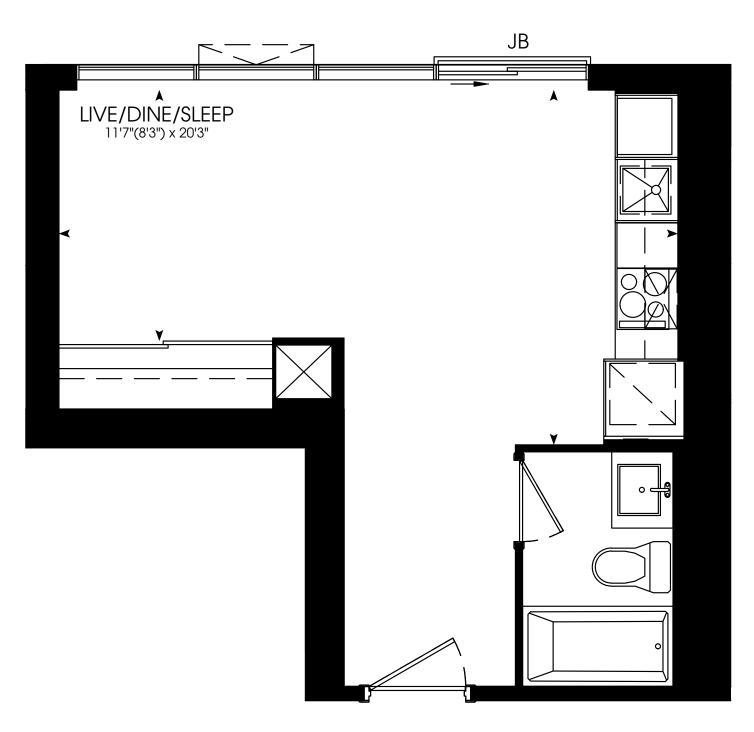

# **STUDIO** 385 SQ. FT.















**STUDIO** 429 SQ. FT.

















### STUDIO 430 SQ. FT.





















# ONE BEDROOM

457 SQ. FT.



















### ONE BEDROOM

472 SQ. FT.



















# ONE BEDROOM

485 SQ. FT.



















# ONE BEDROOM

494 SQ. FT.















# ONE BEDROOM

508 SQ. FT.













# ONE BEDROOM

511 SQ. FT.

















# ONE BEDROOM

545 SQ. FT.













# ONE BEDROOM + DEN

550 SQ. FT.













# ONE BEDROOM + DEN

566 SQ. FT.



















# ONE BEDROOM + DEN

576 SQ. FT.













### ONE BEDROOM + DEN

582 SQ. FT.













### ONE BEDROOM + DEN

585 SQ. FT.

















# ONE BEDROOM + DEN

603 SQ. FT.













### ONE BEDROOM + DEN

616 SQ. FT.













### TWO BEDROOM

635 SQ. FT.

















### TWO BEDR