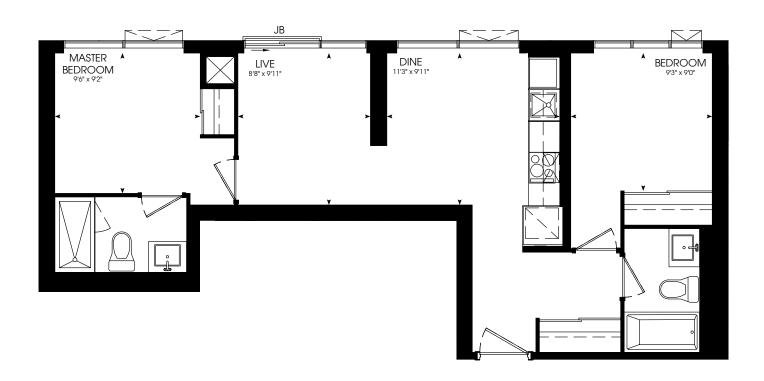

# TWO BEDROOM

677 SQ. FT.

# TWO BEDROOM

697 SQ. FT.

# TWO BEDROOM

700 SQ. FT.

# TWO BEDROOM

724 SQ. FT.