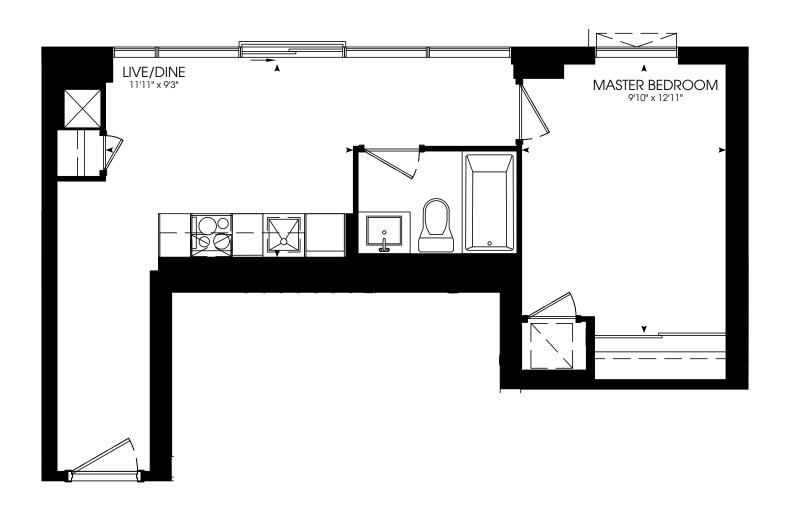

# **STUDIO** 385 SQ. FT.















**STUDIO** 429 SQ. FT.

















### STUDIO 430 SQ. FT.





















# ONE BEDROOM

457 SQ. FT.



















### ONE BEDROOM

472 SQ. FT.



















# ONE BEDROOM

485 SQ. FT.



















# ONE BEDROOM

494 SQ. FT.















# ONE BEDROOM

508 SQ. FT.













# ONE BEDROOM

511 SQ. FT.

















# ONE BEDROOM

545 SQ. FT.













# ONE BEDROOM + DEN

550 SQ. FT.













# ONE BEDROOM + DEN

566 SQ. FT.



















# ONE BEDROOM + DEN

576 SQ. FT.













### ONE BEDROOM + DEN

582 SQ. FT.













### ONE BEDROOM + DEN

585 SQ. FT.

















# ONE BEDROOM + DEN

603 SQ. FT.













### ONE BEDROOM + DEN

616 SQ. FT.













### TWO BEDROOM

635 SQ. FT.

















### TWO BEDROOM

635 SQ. FT.















### TWO BEDROOM

654 SQ. FT.















### TWO BEDROOM

654 SQ. FT.















### TWO BEDROOM

671 SQ. FT.













### TWO BEDROOM

673 SQ. FT.















# TWO BEDROOM

677 SQ. FT.















# TWO BEDROOM

697