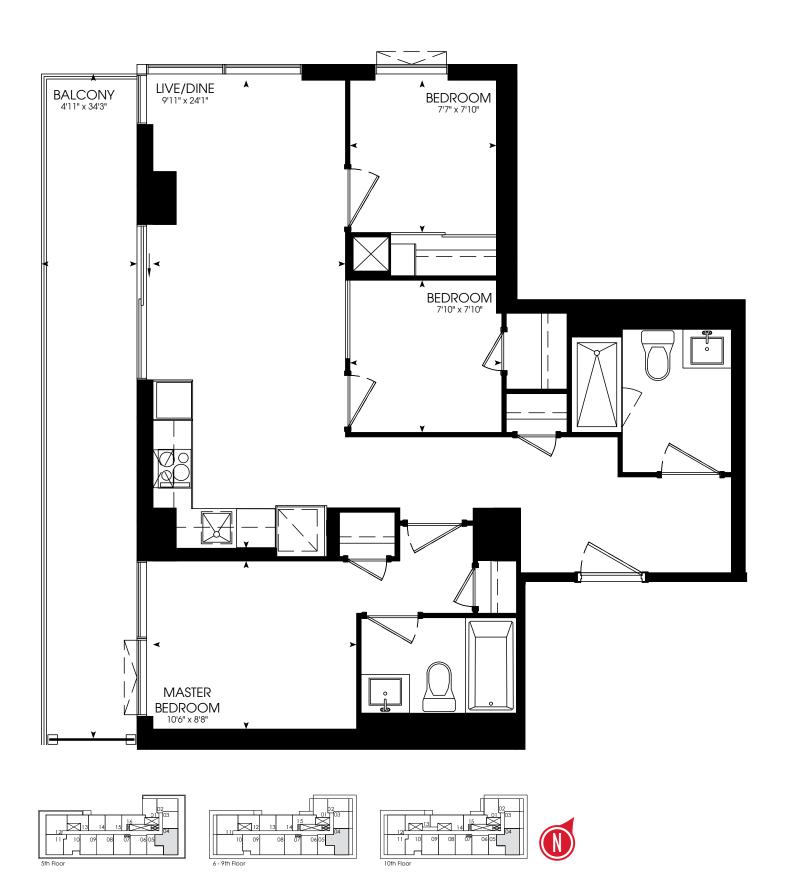

ONE BEDROOM + DEN

566 SQ. FT.



















# ONE BEDROOM + DEN

576 SQ. FT.













### ONE BEDROOM + DEN

582 SQ. FT.













### ONE BEDROOM + DEN

585 SQ. FT.

















# ONE BEDROOM + DEN

603 SQ. FT.













### ONE BEDROOM + DEN

616 SQ. FT.













### TWO BEDROOM

635 SQ. FT.

















### TWO BEDROOM

635 SQ. FT.















### TWO BEDROOM

654 SQ. FT.















### TWO BEDROOM

654 SQ. FT.















### TWO BEDROOM

671 SQ. FT.













### TWO BEDROOM

673 SQ. FT.















# TWO BEDROOM

677 SQ. FT.















# TWO BEDROOM

697 SQ. FT.

















# TWO BEDROOM

700 SQ. FT.















# TWO BEDROOM

724 SQ. FT.















### THREE BEDROOM

840 SQ. FT.













### THREE BEDROOM

840 SQ. FT.













### THREE BEDROOM

860 SQ. FT.















### THREE BEDROOM

910 SQ. FT.











### THREE BEDROOM + DEN

905 SQ. FT.











# THREE BEDROOM + DEN

1030 SQ. FT.