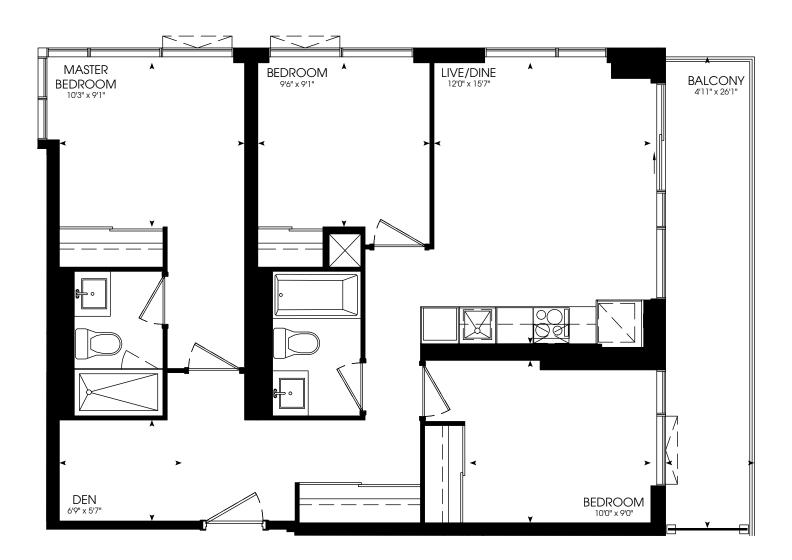

### ONE BEDROOM + DEN

585 SQ. FT.

















# ONE BEDROOM + DEN

603 SQ. FT.













### ONE BEDROOM + DEN

616 SQ. FT.













### TWO BEDROOM

635 SQ. FT.

















### TWO BEDROOM

635 SQ. FT.















### TWO BEDROOM

654 SQ. FT.















### TWO BEDROOM

654 SQ. FT.















### TWO BEDROOM

671 SQ. FT.













### TWO BEDROOM

673 SQ. FT.















# TWO BEDROOM

677 SQ. FT.















# TWO BEDROOM

697 SQ. FT.

















# TWO BEDROOM

700 SQ. FT.















# TWO BEDROOM

724 SQ. FT.















### THREE BEDROOM

840 SQ. FT.













### THREE BEDROOM

840 SQ. FT.













### THREE BEDROOM

860 SQ. FT.















### THREE BEDROOM

910 SQ. FT.











### THREE BEDROOM + DEN

905 SQ. FT.











# THREE BEDROOM + DEN

1030 SQ. FT.