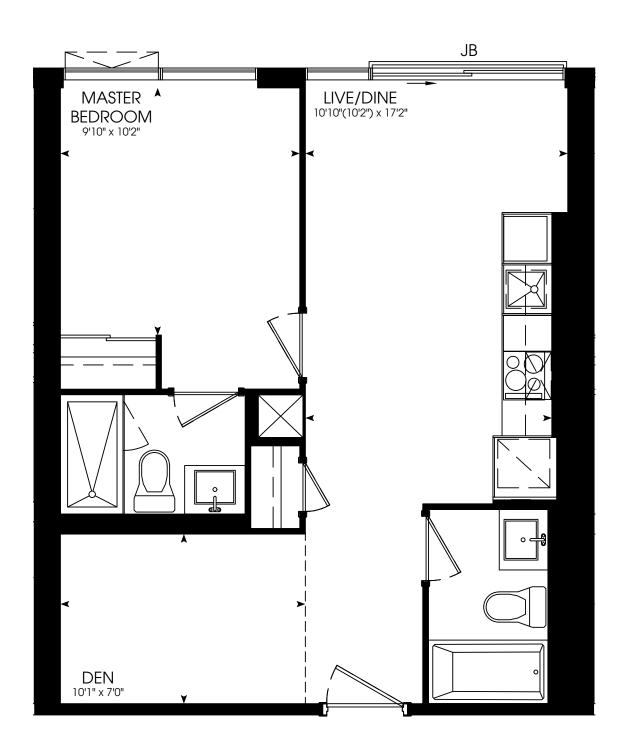

# **STUDIO** 385 SQ. FT.















**STUDIO** 429 SQ. FT.

















### STUDIO 430 SQ. FT.





















# ONE BEDROOM

457 SQ. FT.



















### ONE BEDROOM

472 SQ. FT.



















# ONE BEDROOM

485 SQ. FT.



















# ONE BEDROOM

494 SQ. FT.















# ONE BEDROOM

508 SQ. FT.













# ONE BEDROOM

511 SQ. FT.

















# ONE BEDROOM

545 SQ. FT.













# ONE BEDROOM + DEN

550 SQ. FT.













# ONE BEDROOM + DEN

566 SQ. FT.



















# ONE BEDROOM + DEN

576 SQ. FT.













### ONE BEDROOM + DEN

582 SQ. FT.













### ONE BEDROOM + DEN

585 SQ. FT.

















# ONE BEDROOM + DEN

603 SQ. FT.













### ONE BEDROOM + DEN

616 SQ. FT.













### TWO BEDROOM

635 SQ. FT.

















### TWO BEDROOM

635 SQ. FT.















### TWO BEDROOM

654 SQ. FT.















### TWO BEDROOM

654 SQ. FT.















### TWO BEDROOM

671 SQ. FT.













### TWO BEDROOM

673 SQ. FT.















# TWO BEDROOM

677 SQ. FT.















# TWO BEDROOM

697 SQ. FT.

















# TWO BEDROOM

700 SQ. FT.















# TWO BEDROOM

724 SQ. FT.















### THREE BEDROOM

840 SQ. FT.













### THREE BEDROOM

840 SQ. FT.













### THREE BEDROOM

860 SQ. FT.















### THREE BEDROOM

910 SQ. FT.











### THREE BEDROOM + DEN

905 SQ. FT.











# THREE BEDROOM + DEN

1030 SQ.