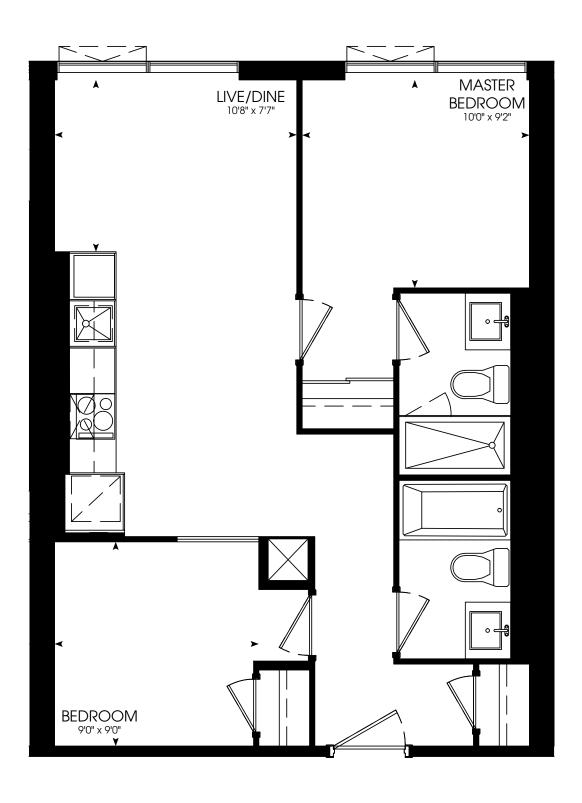

# ONE BEDROOM

485 SQ. FT.



















# ONE BEDROOM

494 SQ. FT.















# ONE BEDROOM

508 SQ. FT.













# ONE BEDROOM

511 SQ. FT.

















# ONE BEDROOM

545 SQ. FT.













# ONE BEDROOM + DEN

550 SQ. FT.













# ONE BEDROOM + DEN

566 SQ. FT.



















# ONE BEDROOM + DEN

576 SQ. FT.













### ONE BEDROOM + DEN

582 SQ. FT.













### ONE BEDROOM + DEN

585 SQ. FT.

















# ONE BEDROOM + DEN

603 SQ. FT.













### ONE BEDROOM + DEN

616 SQ. FT.













### TWO BEDROOM

635 SQ. FT.

















### TWO BEDROOM

635 SQ. FT.















### TWO BEDROOM

654 SQ. FT.















### TWO BEDROOM

654 SQ. FT.















### TWO BEDROOM

671 SQ. FT.













### TWO BEDROOM

673 SQ. FT.















# TWO BEDROOM

677 SQ. FT.















# TWO BEDROOM

697 SQ. FT.

















# TWO BEDROOM

700 SQ. FT.















# TWO BEDROOM

724 SQ. FT.















### THREE BEDROOM

840 SQ. FT.













### THREE BEDROOM

840 SQ. FT.













### THREE BEDROOM

860 SQ. FT.















### THREE BEDROOM

910 SQ. FT.











### THREE BEDROOM + DEN

905 SQ. FT.











# THREE BEDROOM + DEN

1030 SQ. FT.