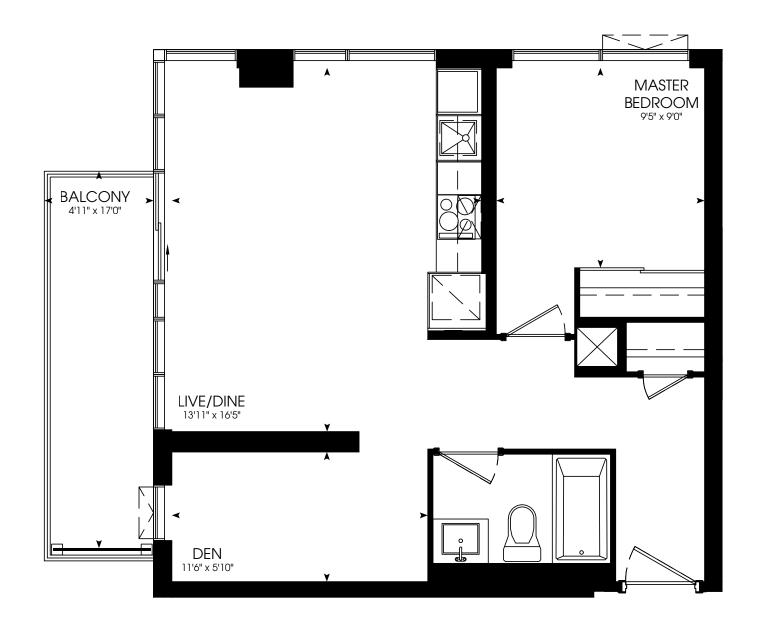

# ONE BEDROOM

457 SQ. FT.

### ONE BEDROOM

472 SQ. FT.

# ONE BEDROOM

485 SQ. FT.

# ONE BEDROOM

494 SQ. FT.

# ONE BEDROOM

508 SQ. FT.

# ONE BEDROOM

511 SQ. FT.

# ONE BEDROOM

545 SQ. FT.