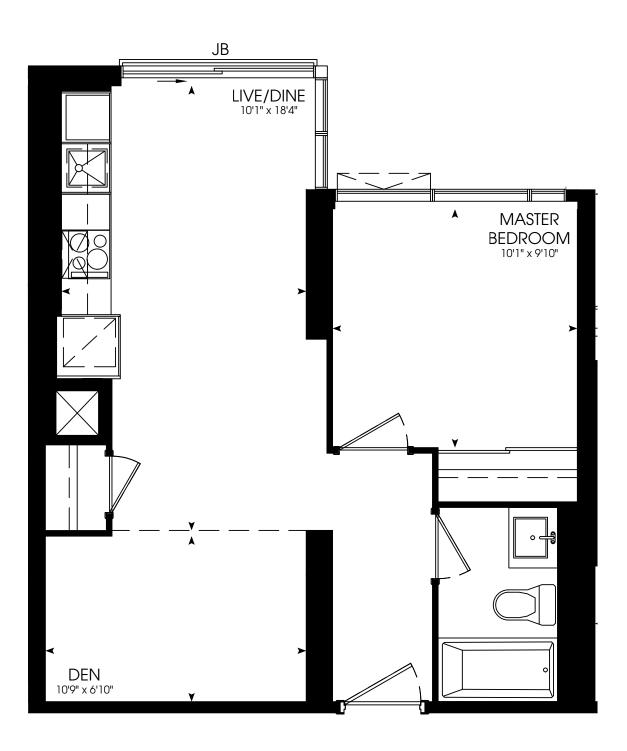

# **STUDIO** 385 SQ. FT.















**STUDIO** 429 SQ. FT.

















### STUDIO 430 SQ. FT.





















# ONE BEDROOM

457 SQ. FT.



















### ONE BEDROOM

472 SQ. FT.



















# ONE BEDROOM

485 SQ. FT.



















# ONE BEDROOM

494 SQ. FT.















# ONE BEDROOM

508 SQ. FT.













# ONE BEDROOM

511 SQ. FT.

















# ONE BEDROOM

545 SQ. FT.













# ONE BEDROOM + DEN

550 SQ. FT.













# ONE BEDROOM + DEN

566 SQ. FT.



















# ONE BEDROOM + DEN

576 SQ. FT.













### ONE BEDROOM + DEN

582 SQ. FT.













### ONE BEDROOM + DEN

585 SQ. FT.

















# ONE BEDROOM + DEN

603 SQ. FT.













### ONE BEDROOM + DEN

616 SQ. FT.













### TWO BEDROOM

635 SQ. FT.

















### TWO BEDROOM

635 SQ. FT.















### TWO BEDROOM

654 SQ. FT.















### TWO BEDROOM

654 SQ. FT.















### TWO BEDROOM

671 SQ. FT.













### TWO BEDROOM

673 SQ. FT.















# TWO BEDROOM

677 SQ. FT.















# TWO BEDROOM

697 SQ. FT.

















# TWO BEDROOM

700 SQ. FT.















# TWO BEDROOM

724 SQ. FT.















### THREE BEDROOM

840 SQ. FT.













### THREE BEDROOM