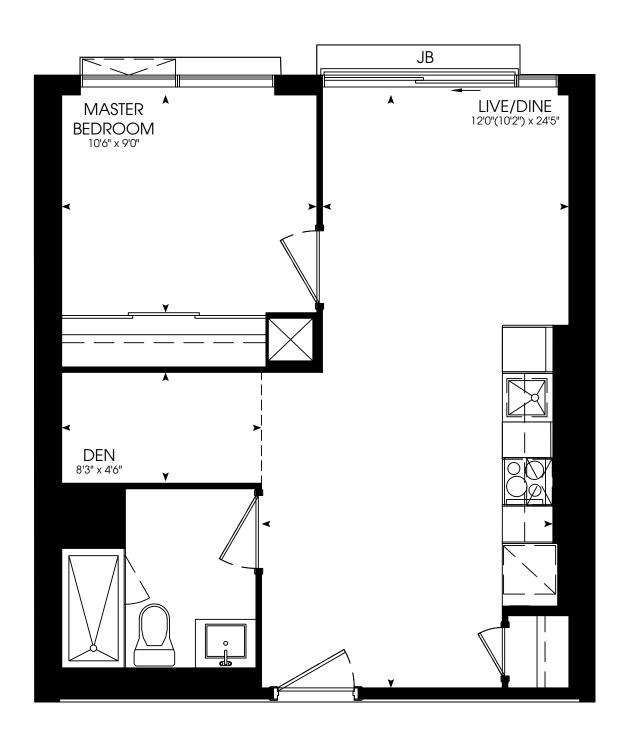

# ONE BEDROOM + DEN

550 SQ. FT.

# ONE BEDROOM + DEN

566 SQ. FT.

# ONE BEDROOM + DEN

576 SQ. FT.

### ONE BEDROOM + DEN

582 SQ. FT.

### ONE BEDROOM + DEN

585 SQ. FT.

# ONE BEDROOM + DEN

603 SQ. FT.

### ONE BEDROOM + DEN

616 SQ. FT.