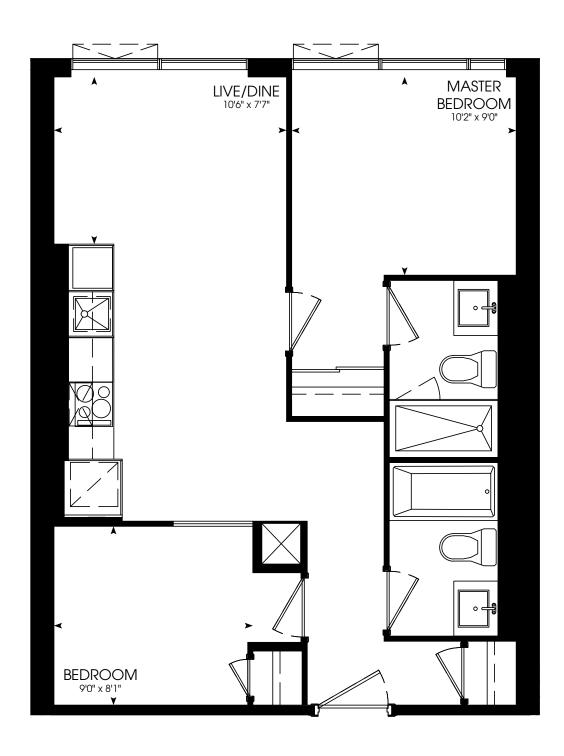

IO 430 SQ. FT.





















# ONE BEDROOM

457 SQ. FT.



















### ONE BEDROOM

472 SQ. FT.



















# ONE BEDROOM

485 SQ. FT.



















# ONE BEDROOM

494 SQ. FT.















# ONE BEDROOM

508 SQ. FT.













# ONE BEDROOM

511 SQ. FT.

















# ONE BEDROOM

545 SQ. FT.













# ONE BEDROOM + DEN

550 SQ. FT.













# ONE BEDROOM + DEN

566 SQ. FT.



















# ONE BEDROOM + DEN

576 SQ. FT.













### ONE BEDROOM + DEN

582 SQ. FT.













### ONE BEDROOM + DEN

585 SQ. FT.

















# ONE BEDROOM + DEN

603 SQ. FT.













### ONE BEDROOM + DEN

616 SQ. FT.













### TWO BEDROOM

635 SQ. FT.

















### TWO BEDROOM

635 SQ. FT.















### TWO BEDROOM

654 SQ. FT.















### TWO BEDROOM

654 SQ. FT.















### TWO BEDROOM

671 SQ. FT.













### TWO BEDROOM

673 SQ. FT.















# TWO BEDROOM

677 SQ. FT.















# TWO BEDROOM

697 SQ. FT.

















# TWO BEDROOM

700 SQ. FT.















# TWO BEDROOM

724 SQ. FT.















### THREE BEDROOM

840 SQ. FT.













### THREE BEDROOM

840 SQ. FT.













### THREE BEDROOM

860 SQ. FT.















### THREE BEDROOM

910 SQ. FT.











### THREE BEDROOM + DEN

905 SQ. FT.











# THREE BEDROOM + DEN

1030 SQ. FT.