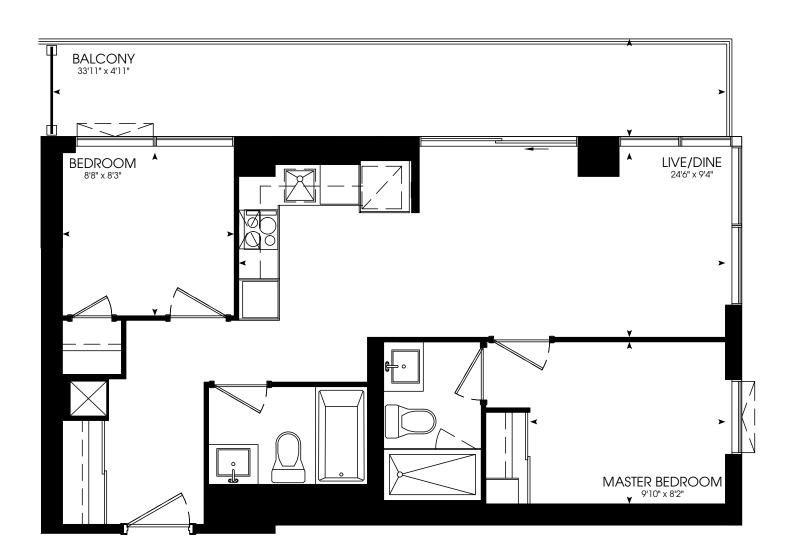

E BEDROOM

472 SQ. FT.



















# ONE BEDROOM

485 SQ. FT.



















# ONE BEDROOM

494 SQ. FT.















# ONE BEDROOM

508 SQ. FT.













# ONE BEDROOM

511 SQ. FT.

















# ONE BEDROOM

545 SQ. FT.













# ONE BEDROOM + DEN

550 SQ. FT.













# ONE BEDROOM + DEN

566 SQ. FT.



















# ONE BEDROOM + DEN

576 SQ. FT.













### ONE BEDROOM + DEN

582 SQ. FT.













### ONE BEDROOM + DEN

585 SQ. FT.

















# ONE BEDROOM + DEN

603 SQ. FT.













### ONE BEDROOM + DEN

616 SQ. FT.













### TWO BEDROOM

635 SQ. FT.

















### TWO BEDROOM

635 SQ. FT.















### TWO BEDROOM

654 SQ. FT.















### TWO BEDROOM

654 SQ. FT.















### TWO BEDROOM

671 SQ. FT.













### TWO BEDROOM

673 SQ. FT.















# TWO BEDROOM

677 SQ. FT.















# TWO BEDROOM

697 SQ. FT.

















# TWO BEDROOM

700 SQ. FT.















# TWO BEDROOM

724 SQ. FT.















### THREE BEDROOM

840 SQ. FT.













### THREE BEDROOM

840 SQ. FT.













### THREE BEDROOM

860 SQ. FT.















### THREE BEDROOM

910 SQ. FT.











### THREE BEDROOM + DEN

905 SQ. FT.











# THREE BEDROOM + DEN

1030 SQ. FT.