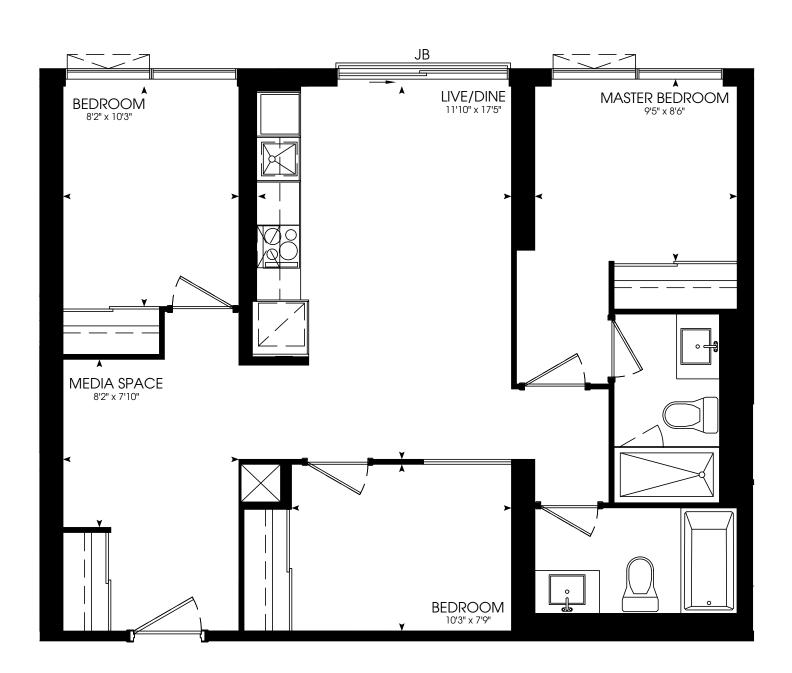

# ONE BEDROOM + DEN

576 SQ. FT.













### ONE BEDROOM + DEN

582 SQ. FT.













### ONE BEDROOM + DEN

585 SQ. FT.

















# ONE BEDROOM + DEN

603 SQ. FT.













### ONE BEDROOM + DEN

616 SQ. FT.













### TWO BEDROOM

635 SQ. FT.

















### TWO BEDROOM

635 SQ. FT.















### TWO BEDROOM

654 SQ. FT.















### TWO BEDROOM

654 SQ. FT.















### TWO BEDROOM

671 SQ. FT.













### TWO BEDROOM

673 SQ. FT.















# TWO BEDROOM

677 SQ. FT.















# TWO BEDROOM

697 SQ. FT.

















# TWO BEDROOM

700 SQ. FT.















# TWO BEDROOM

724 SQ. FT.















### THREE BEDROOM

840 SQ. FT.













### THREE BEDROOM

840 SQ. FT.













### THREE BEDROOM

860 SQ. FT.















### THREE BEDROOM

910 SQ. FT.











### THREE BEDROOM + DEN

905 SQ. FT.











# THREE BEDROOM + DEN

1030 SQ. FT.