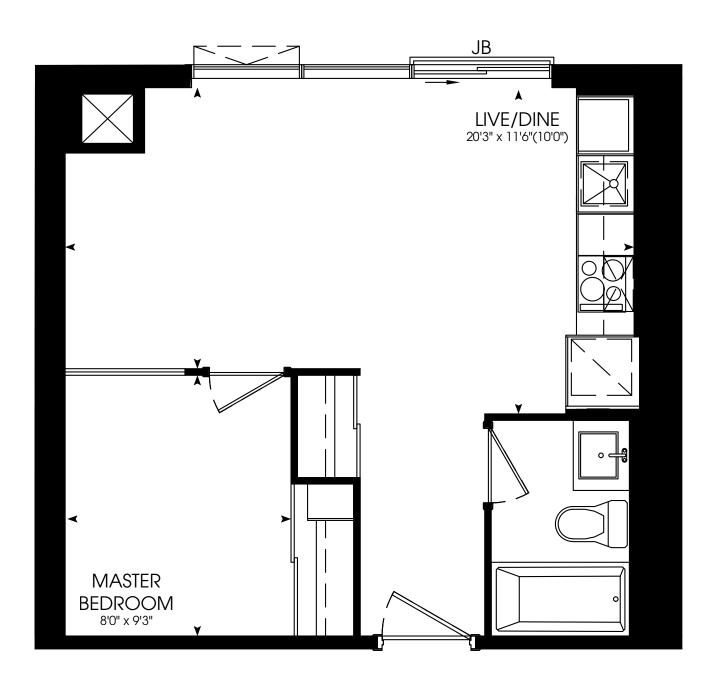

# **STUDIO** 385 SQ. FT.















**STUDIO** 429 SQ. FT.

















### STUDIO 430 SQ. FT.





















# ONE BEDROOM

457 SQ. FT.



















### ONE BEDROOM

472 SQ. FT.



















# ONE BEDROOM

485 SQ. FT.



















# ONE BEDROOM

494 SQ. FT.















# ONE BEDROOM

508 SQ. FT.













# ONE BEDROOM

511 SQ. FT.

















# ONE BEDROOM

545 SQ. FT.













# ONE BEDROOM + DEN

550 SQ. FT.













# ONE BEDROOM + DEN

566 SQ. FT.



















# ONE BEDROOM + DEN

576 SQ. FT.













### ONE BEDROOM + DEN

582 SQ. FT.













### ONE BEDROOM + DEN

585 SQ. FT.

















# ONE BEDROOM + DEN

603 SQ. FT.













### ONE BEDROOM + DEN

616 SQ. FT.













### TWO BEDROOM

635 SQ. FT.

















### TWO BEDROOM

635 SQ. FT.















### TWO BEDROOM

654 SQ. FT.















### TWO BEDROOM

654 SQ. FT.















### TW