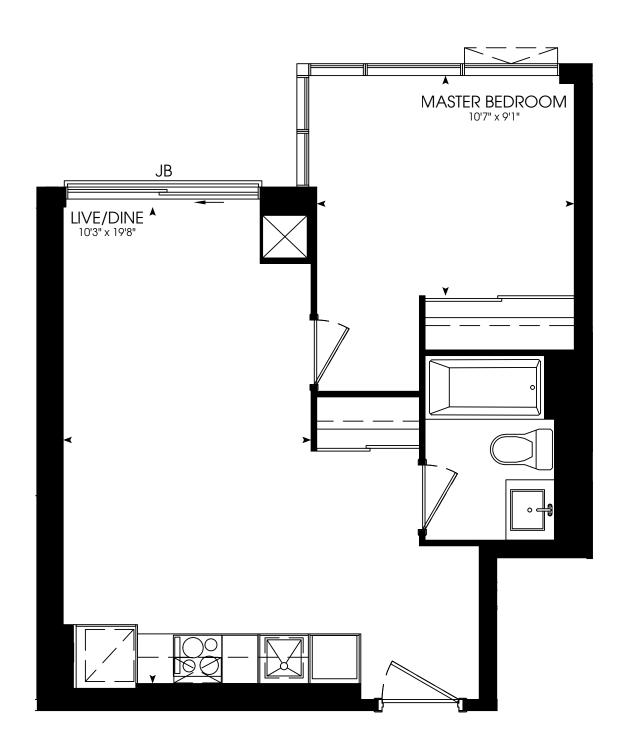

# **STUDIO** 385 SQ. FT.















**STUDIO** 429 SQ. FT.

















### STUDIO 430 SQ. FT.





















# ONE BEDROOM

457 SQ. FT.



















### ONE BEDROOM

472 SQ. FT.



















# ONE BEDROOM

485 SQ. FT.



















# ONE BEDROOM

494 SQ. FT.















# ONE BEDROOM

508 SQ. FT.













# ONE BEDROOM

511 SQ. FT.

















# ONE BEDROOM

545 SQ. FT.













# ONE BEDROOM + DEN

550 SQ. FT.













# ONE BEDROOM + DEN

566 SQ. FT.



















# ONE BEDROOM + DEN

576 SQ. FT.













### ONE BEDROOM + DEN

582 SQ. FT.













### ONE BEDROOM + DEN

585 SQ. FT.

















# ONE BEDROOM + DEN

603 SQ. FT.













### ONE BEDROOM + DEN

616 SQ. FT.













### TWO BEDROOM

635 SQ. FT.

















### TWO BEDROOM

635 SQ. FT.















### TWO BEDROOM

654 SQ. FT.















### TWO BEDROOM

654 SQ. FT.















### TWO BEDROOM

671 SQ. FT.













### TWO BEDROOM

673 SQ. FT.















# TWO BEDROOM

677 SQ. FT.















# TWO BEDROOM

697 SQ. FT.

















# TWO BEDROOM

700 SQ. FT.















# TWO BEDROOM