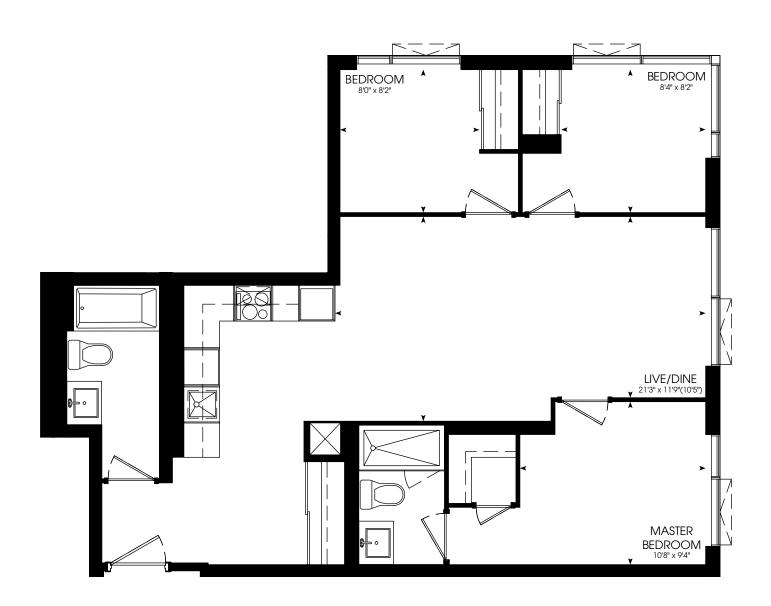

### ONE BEDROOM + DEN

582 SQ. FT.













### ONE BEDROOM + DEN

585 SQ. FT.

















# ONE BEDROOM + DEN

603 SQ. FT.













### ONE BEDROOM + DEN

616 SQ. FT.













### TWO BEDROOM

635 SQ. FT.

















### TWO BEDROOM

635 SQ. FT.















### TWO BEDROOM

654 SQ. FT.















### TWO BEDROOM

654 SQ. FT.















### TWO BEDROOM

671 SQ. FT.













### TWO BEDROOM

673 SQ. FT.















# TWO BEDROOM

677 SQ. FT.















# TWO BEDROOM

697 SQ. FT.

















# TWO BEDROOM

700 SQ. FT.















# TWO BEDROOM

724 SQ. FT.















### THREE BEDROOM

840 SQ. FT.













### THREE BEDROOM

840 SQ. FT.













### THREE BEDROOM

860 SQ. FT.















### THREE BEDROOM

910 SQ. FT.











### THREE BEDROOM + DEN

905 SQ. FT.











# THREE BEDROOM + DEN

1030 SQ. FT.