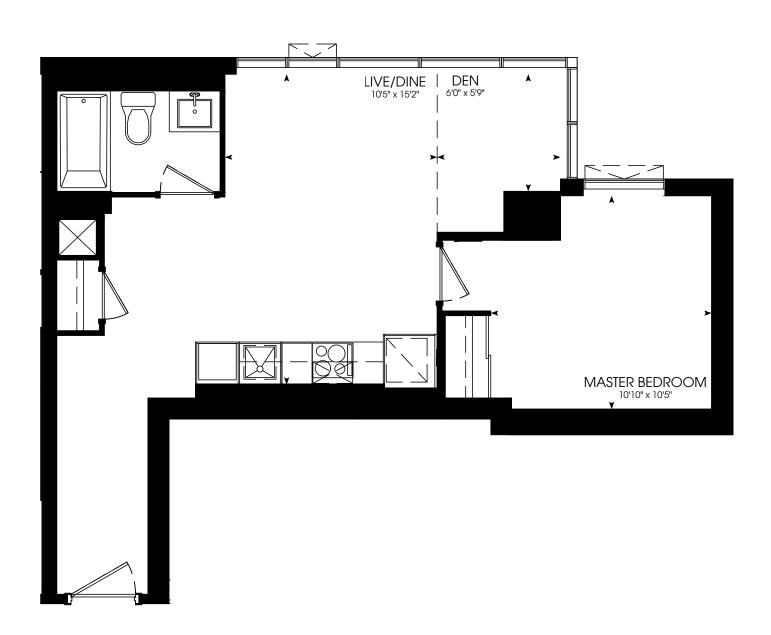

# ONE BEDROOM + DEN

550 SQ. FT.

# ONE BEDROOM + DEN

566 SQ. FT.

# ONE BEDROOM + DEN

576 SQ. FT.

### ONE BEDROOM + DEN

582 SQ. FT.

### ONE BEDROOM + DEN

585 SQ. FT.

# ONE BEDROOM + DEN

603 SQ. FT.

### ONE BEDROOM + DEN

616 SQ. FT.