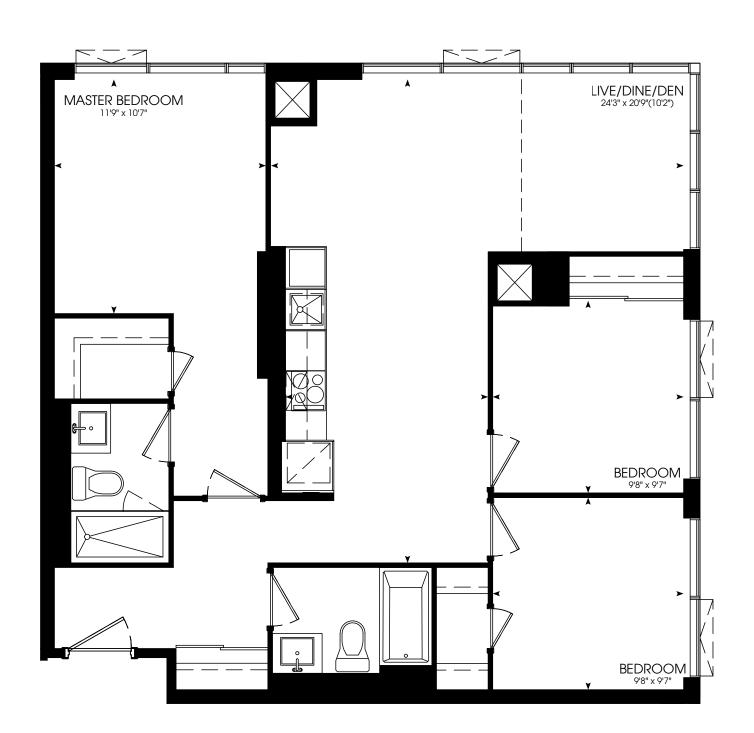

# ONE BEDROOM + DEN

603 SQ. FT.













### ONE BEDROOM + DEN

616 SQ. FT.













### TWO BEDROOM

635 SQ. FT.

















### TWO BEDROOM

635 SQ. FT.















### TWO BEDROOM

654 SQ. FT.















### TWO BEDROOM

654 SQ. FT.















### TWO BEDROOM

671 SQ. FT.













### TWO BEDROOM

673 SQ. FT.















# TWO BEDROOM

677 SQ. FT.















# TWO BEDROOM

697 SQ. FT.

















# TWO BEDROOM

700 SQ. FT.















# TWO BEDROOM

724 SQ. FT.















### THREE BEDROOM

840 SQ. FT.













### THREE BEDROOM

840 SQ. FT.













### THREE BEDROOM

860 SQ. FT.















### THREE BEDROOM

910 SQ. FT.











### THREE BEDROOM + DEN

905 SQ. FT.











# THREE BEDROOM + DEN

1030 SQ. FT.