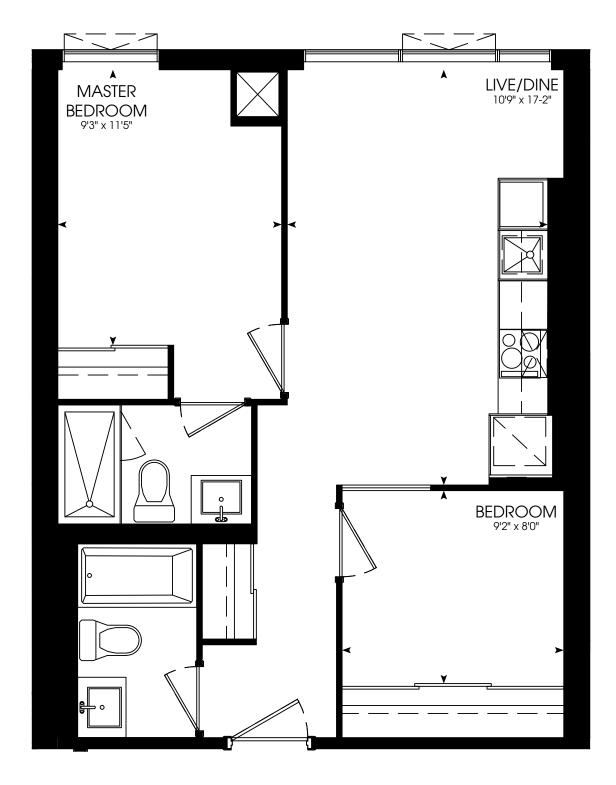

UDIO** 429 SQ. FT.

















### STUDIO 430 SQ. FT.





















# ONE BEDROOM

457 SQ. FT.



















### ONE BEDROOM

472 SQ. FT.



















# ONE BEDROOM

485 SQ. FT.



















# ONE BEDROOM

494 SQ. FT.















# ONE BEDROOM

508 SQ. FT.













# ONE BEDROOM

511 SQ. FT.

















# ONE BEDROOM

545 SQ. FT.













# ONE BEDROOM + DEN

550 SQ. FT.













# ONE BEDROOM + DEN

566 SQ. FT.



















# ONE BEDROOM + DEN

576 SQ. FT.













### ONE BEDROOM + DEN

582 SQ. FT.













### ONE BEDROOM + DEN

585 SQ. FT.

















# ONE BEDROOM + DEN

603 SQ. FT.













### ONE BEDROOM + DEN

616 SQ. FT.













### TWO BEDROOM

635 SQ. FT.

















### TWO BEDROOM

635 SQ. FT.















### TWO BEDROOM

654 SQ. FT.















### TWO BEDROOM

654 SQ. FT.















### TWO BEDROOM

671 SQ. FT.













### TWO BEDROOM

673 SQ. FT.















# TWO BEDROOM

677 SQ. FT.















# TWO BEDROOM

697 SQ. FT.

















# TWO BEDROOM

700 SQ. FT.















# TWO BEDROOM

724 SQ. FT.















### THREE BEDROOM

840 SQ. FT.













### THREE BEDROOM

840 SQ. FT.













### THREE BEDROOM

860 SQ. FT.















### THREE BEDROOM

910 SQ. FT.











### THREE BEDROOM + DEN

905 SQ. FT.











# THREE BEDROOM + DEN

1030 SQ. FT.