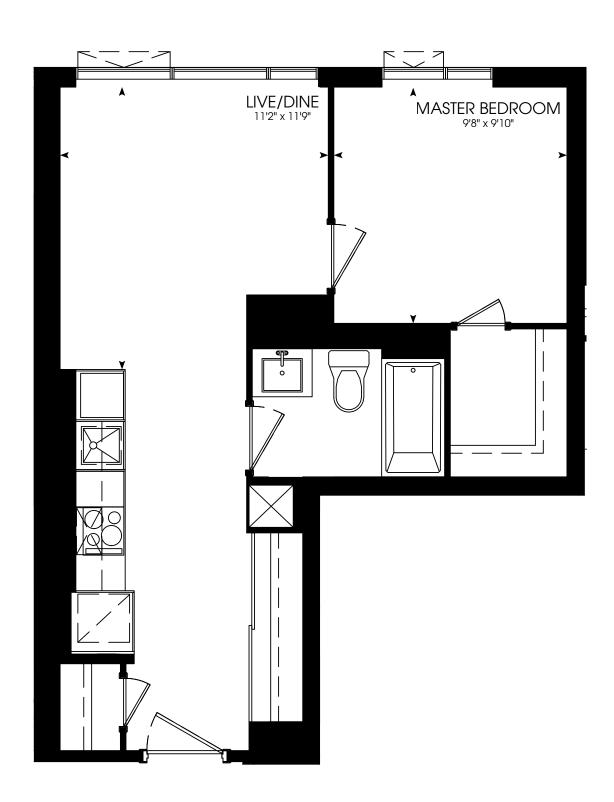

# **STUDIO** 385 SQ. FT.















**STUDIO** 429 SQ. FT.

















### STUDIO 430 SQ. FT.





















# ONE BEDROOM

457 SQ. FT.



















### ONE BEDROOM

472 SQ. FT.



















# ONE BEDROOM

485 SQ. FT.



















# ONE BEDROOM

494 SQ. FT.















# ONE BEDROOM

508 SQ. FT.













# ONE BEDROOM

511 SQ. FT.

















# ONE BEDROOM

545 SQ. FT.













# ONE BEDROOM + DEN

550 SQ. FT.













# ONE BEDROOM + DEN

566 SQ. FT.



















# ONE BEDROOM + DEN

576 SQ. FT.













### ONE BEDROOM + DEN

582 SQ. FT.













### ONE BEDROOM + DEN

585 SQ. FT.

















# ONE BEDROOM + DEN

603 SQ. FT.













### ONE BEDROOM + DEN

616 SQ. FT.













### TWO BEDROOM

635 SQ. FT.

















### TWO BEDROOM

635 SQ. FT.















### TWO BEDROOM

654 SQ. FT.















### TWO BEDROOM

654 SQ. FT.















### TWO BEDROOM

671 SQ. FT.













### TWO BEDROOM

673 SQ. FT.















# TWO BEDROOM

677 SQ. FT.















# TWO BEDROOM

697 SQ. FT.

















# TWO BEDROOM

7