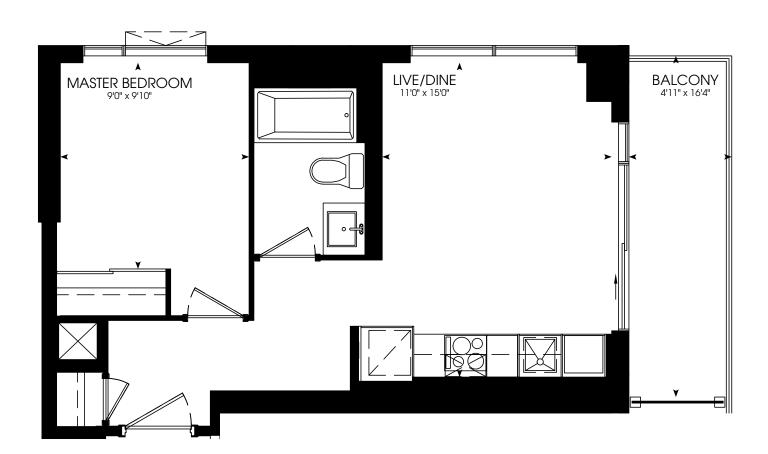

# **STUDIO** 385 SQ. FT.















**STUDIO** 429 SQ. FT.

















### STUDIO 430 SQ. FT.





















# ONE BEDROOM

457 SQ. FT.



















### ONE BEDROOM

472 SQ. FT.



















# ONE BEDROOM

485 SQ. FT.



















# ONE BEDROOM

494 SQ. FT.















# ONE BEDROOM

508 SQ. FT.













# ONE BEDROOM

511 SQ. FT.

















# ONE BEDROOM

545 SQ. FT.













# ONE BEDROOM + DEN

550 SQ. FT.













# ONE BEDROOM + DEN

566 SQ. FT.



















# ONE BEDROOM + DEN

576 SQ. FT.













### ONE BEDROOM + DEN

582 SQ. FT.













### ONE BEDROOM + DEN

585 SQ. FT.

















# ONE BEDROOM + DEN

603 SQ. FT.













### ONE BEDROOM + DEN

616 SQ. FT.













### TWO BEDROOM

635 SQ. FT.

















### TWO BEDROOM

635 SQ. FT.















### TWO BEDROOM

654 SQ. FT.















### TWO BEDROOM

654 SQ. FT.















### TWO BEDROOM

671 SQ. FT.













### TWO BEDROOM

673 SQ. FT.















# TWO BEDROOM