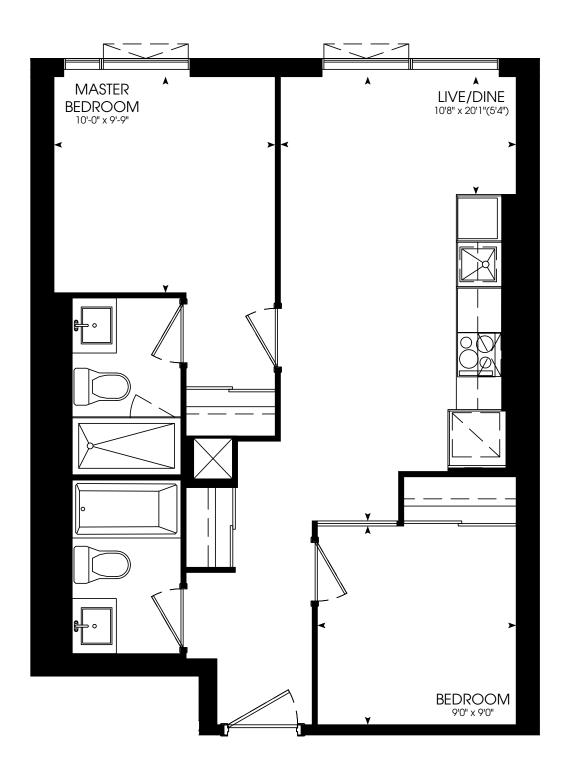

DROOM

457 SQ. FT.



















### ONE BEDROOM

472 SQ. FT.



















# ONE BEDROOM

485 SQ. FT.



















# ONE BEDROOM

494 SQ. FT.















# ONE BEDROOM

508 SQ. FT.













# ONE BEDROOM

511 SQ. FT.

















# ONE BEDROOM

545 SQ. FT.













# ONE BEDROOM + DEN

550 SQ. FT.













# ONE BEDROOM + DEN

566 SQ. FT.



















# ONE BEDROOM + DEN

576 SQ. FT.













### ONE BEDROOM + DEN

582 SQ. FT.













### ONE BEDROOM + DEN

585 SQ. FT.

















# ONE BEDROOM + DEN

603 SQ. FT.













### ONE BEDROOM + DEN

616 SQ. FT.













### TWO BEDROOM

635 SQ. FT.

















### TWO BEDROOM

635 SQ. FT.















### TWO BEDROOM

654 SQ. FT.















### TWO BEDROOM

654 SQ. FT.















### TWO BEDROOM

671 SQ. FT.













### TWO BEDROOM

673 SQ. FT.















# TWO BEDROOM

677 SQ. FT.















# TWO BEDROOM

697 SQ. FT.

















# TWO BEDROOM

700 SQ. FT.















# TWO BEDROOM

724 SQ. FT.















### THREE BEDROOM

840 SQ. FT.













### THREE BEDROOM

840 SQ. FT.













### THREE BEDROOM

860 SQ. FT.















### THREE BEDROOM

910 SQ. FT.











### THREE BEDROOM + DEN

905 SQ. FT.











# THREE BEDROOM + DEN

1030 SQ. FT.