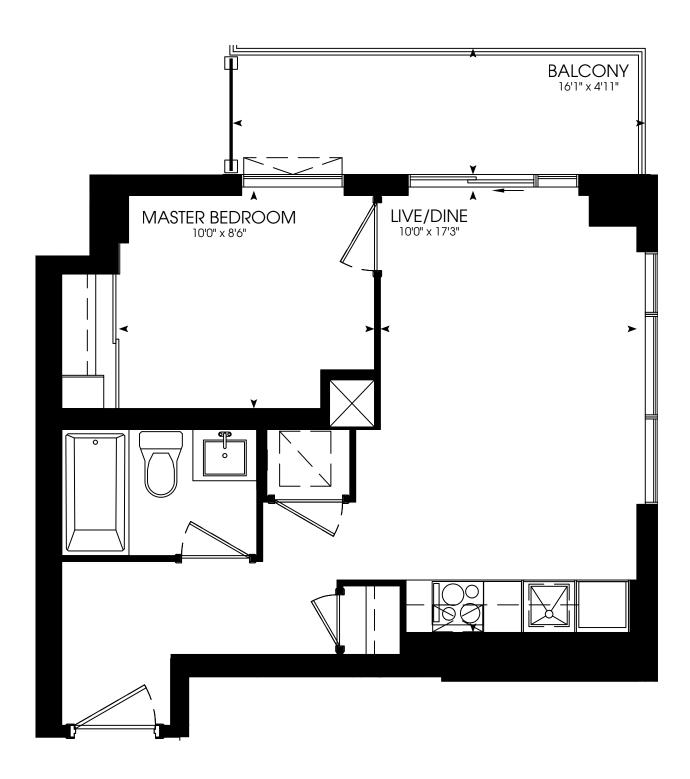

# **STUDIO** 385 SQ. FT.















**STUDIO** 429 SQ. FT.

















### STUDIO 430 SQ. FT.





















# ONE BEDROOM

457 SQ. FT.



















### ONE BEDROOM

472 SQ. FT.



















# ONE BEDROOM

485 SQ. FT.



















# ONE BEDROOM

494 SQ. FT.















# ONE BEDROOM

508 SQ. FT.













# ONE BEDROOM

511 SQ. FT.

















# ONE BEDROOM

545 SQ. FT.













# ONE BEDROOM + DEN

550 SQ. FT.













# ONE BEDROOM + DEN

566 SQ. FT.



















# ONE BEDROOM + DEN

576 SQ. FT.













### ONE BEDROOM + DEN

582 SQ. FT.













### ONE BEDROOM + DEN

585 SQ. FT.

















# ONE BEDROOM + DEN

603 SQ. FT.













### ONE BEDROOM + DEN

616 SQ. FT.













### TWO BEDROOM

635 SQ. FT.

















### TWO BEDROOM

635 SQ. FT.















### TWO BEDROOM

654 SQ. FT.















### TWO BEDROOM

654 SQ. FT.















### TWO BEDROOM

671 SQ. FT.













### TWO BEDR