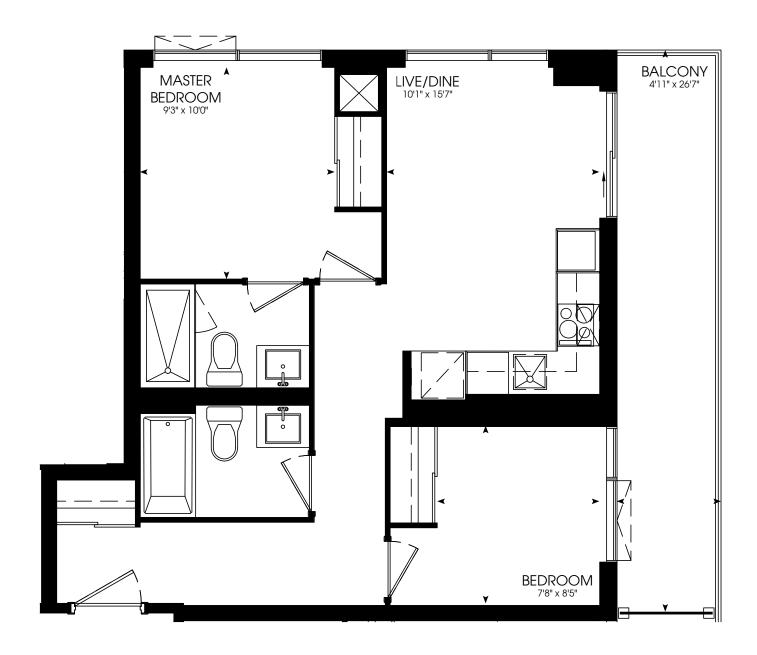

# **STUDIO** 385 SQ. FT.















**STUDIO** 429 SQ. FT.

















### STUDIO 430 SQ. FT.





















# ONE BEDROOM

457 SQ. FT.



















### ONE BEDROOM

472 SQ. FT.



















# ONE BEDROOM

485 SQ. FT.



















# ONE BEDROOM

494 SQ. FT.















# ONE BEDROOM

508 SQ. FT.













# ONE BEDROOM

511 SQ. FT.

















# ONE BEDROOM

545 SQ. FT.













# ONE BEDROOM + DEN

550 SQ. FT.













# ONE BEDROOM + DEN

566 SQ. FT.



















# ONE BEDROOM + DEN

576 SQ. FT.













### ONE BEDROOM + DEN

582 SQ. FT.













### ONE BEDROOM + DEN

585 SQ. FT.

















# ONE BEDROOM + DEN

603 SQ. FT.













### ONE BEDROOM + DEN

616 SQ. FT.













### TWO BEDROOM

635 SQ. FT.

















### TWO BEDROOM

635 SQ. FT.















### TWO BEDROOM

654 SQ. FT.















### TWO BEDROOM

654 SQ. FT.















### TWO BEDROOM

671 SQ. FT.













### TWO BEDROOM

673 SQ. FT.















# TWO BEDROOM

677 SQ. FT.















# TWO BEDROOM

697 SQ. FT.

















# TWO BEDROOM

700 SQ. FT.















# TWO BEDROOM

724 SQ. FT.















### THREE BEDROOM

840 SQ. FT.













### THREE BEDROOM

840 SQ. FT.













### THREE BEDROOM

860 SQ. FT.















### THREE BEDROOM

910 SQ. FT.











### THREE BEDROOM + DEN

905 SQ. FT.











# THREE BEDROOM + DEN

1030 SQ. FT.