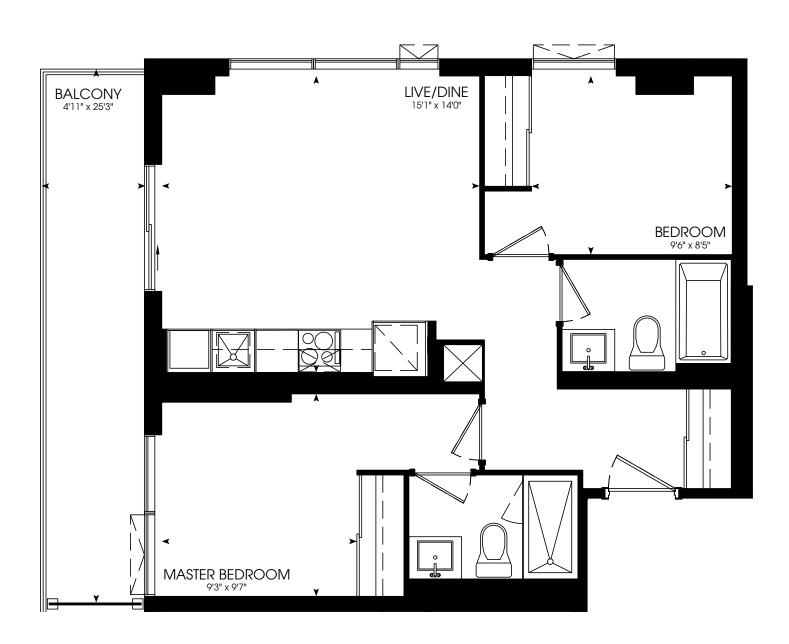

# ONE BEDROOM

508 SQ. FT.













# ONE BEDROOM

511 SQ. FT.

















# ONE BEDROOM

545 SQ. FT.













# ONE BEDROOM + DEN

550 SQ. FT.













# ONE BEDROOM + DEN

566 SQ. FT.



















# ONE BEDROOM + DEN

576 SQ. FT.













### ONE BEDROOM + DEN

582 SQ. FT.













### ONE BEDROOM + DEN

585 SQ. FT.

















# ONE BEDROOM + DEN

603 SQ. FT.













### ONE BEDROOM + DEN

616 SQ. FT.













### TWO BEDROOM

635 SQ. FT.

















### TWO BEDROOM

635 SQ. FT.















### TWO BEDROOM

654 SQ. FT.















### TWO BEDROOM

654 SQ. FT.















### TWO BEDROOM

671 SQ. FT.













### TWO BEDROOM

673 SQ. FT.















# TWO BEDROOM

677 SQ. FT.















# TWO BEDROOM

697 SQ. FT.

















# TWO BEDROOM

700 SQ. FT.















# TWO BEDROOM

724 SQ. FT.















### THREE BEDROOM

840 SQ. FT.













### THREE BEDROOM

840 SQ. FT.













### THREE BEDROOM

860 SQ. FT.















### THREE BEDROOM

910 SQ. FT.











### THREE BEDROOM + DEN

905 SQ. FT.











# THREE BEDROOM + DEN

1030 SQ. FT.