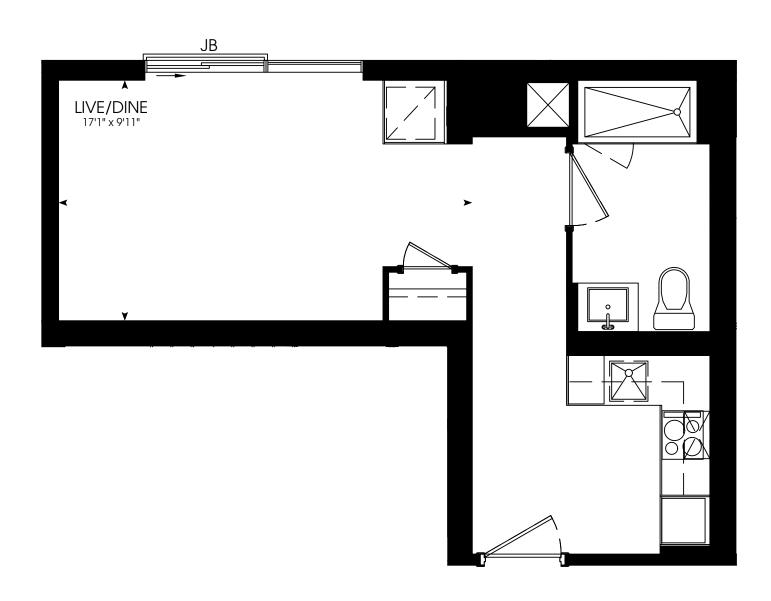

# **STUDIO** 385 SQ. FT.















**STUDIO** 429 SQ. FT.

















### STUDIO 430 SQ. FT.





















# ONE BEDROOM

457 SQ. FT.



















### ONE BEDROOM

472 SQ. FT.



















# ONE BEDROOM

485 SQ. FT.



















# ONE BEDROOM

494 SQ. FT.















# ONE BEDROOM

508 SQ. FT.













# ONE BEDROOM

511 SQ. FT.

















# ONE BEDROOM

545 SQ. FT.













# ONE BEDROOM + DEN

550 SQ. FT.













# ONE BEDROOM + DEN

566 SQ. FT.



















# ONE BEDROOM + DEN

576 SQ. FT.













### ONE BEDROOM + DEN

582 SQ. FT.













### ONE BEDROOM + DEN

585 SQ. FT.

















# ONE BEDROOM + DEN

603 SQ. FT.













### ONE BEDROOM + DEN

616 SQ. FT.













### TWO BEDROOM

635 SQ. FT.

















### TWO BEDROOM

635 SQ. FT.















### TW