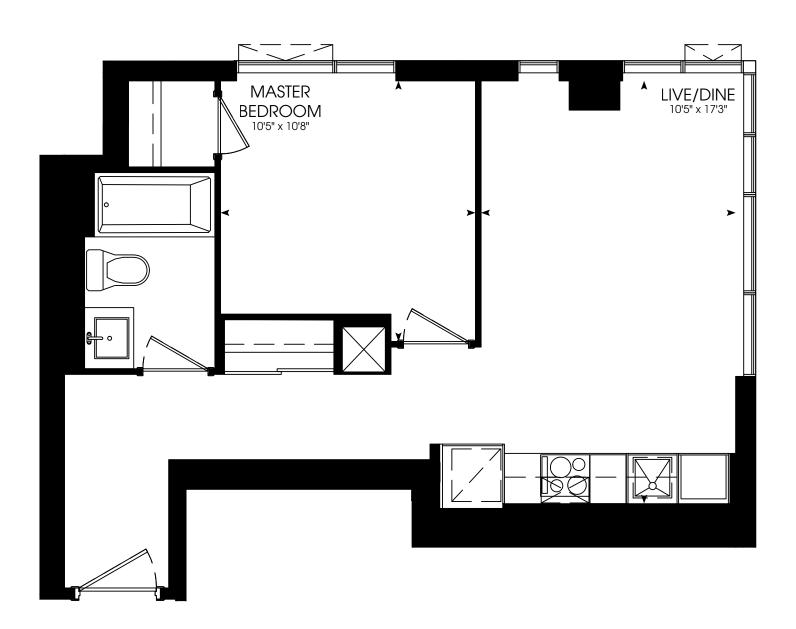

# **STUDIO** 385 SQ. FT.















**STUDIO** 429 SQ. FT.

















### STUDIO 430 SQ. FT.





















# ONE BEDROOM

457 SQ. FT.



















### ONE BEDROOM

472 SQ. FT.



















# ONE BEDROOM

485 SQ. FT.



















# ONE BEDROOM

494 SQ. FT.















# ONE BEDROOM

508 SQ. FT.













# ONE BEDROOM

511 SQ. FT.

















# ONE BEDROOM

545 SQ. FT.













# ONE BEDROOM + DEN

550 SQ. FT.













# ONE BEDROOM + DEN

566 SQ. FT.



















# ONE BEDROOM + DEN

576 SQ. FT.













### ONE BEDROOM + DEN

582 SQ. FT.













### ONE BEDROOM + DEN

585 SQ. FT.

















# ONE BEDROOM + DEN

603 SQ. FT.













### ONE BEDROOM + DEN

616 SQ. FT.













### TWO BEDROOM

635 SQ. FT.

















### TWO BEDROOM

635 SQ. FT.















### TWO BEDROOM

654 SQ. FT.















### TWO BEDROOM

654 SQ. FT.















### TWO BEDROOM

671 SQ. FT.













### TWO BEDROOM

673 SQ. FT.















# TWO BEDROOM

677 SQ. FT.















# TWO BEDROOM

697 SQ. FT.

















# TWO BEDROOM

700 SQ. FT.















# TWO BEDROOM

724 SQ. FT.















### THREE BEDROO