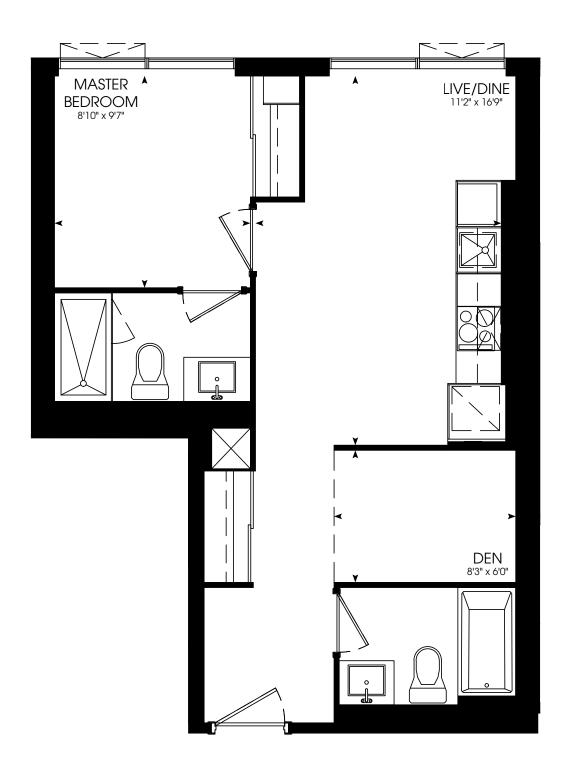

# **STUDIO** 385 SQ. FT.















**STUDIO** 429 SQ. FT.

















### STUDIO 430 SQ. FT.





















# ONE BEDROOM

457 SQ. FT.



















### ONE BEDROOM

472 SQ. FT.



















# ONE BEDROOM

485 SQ. FT.



















# ONE BEDROOM

494 SQ. FT.















# ONE BEDROOM

508 SQ. FT.













# ONE BEDROOM

511 SQ. FT.

















# ONE BEDROOM

545 SQ. FT.













# ONE BEDROOM + DEN

550 SQ. FT.













# ONE BEDROOM + DEN

566 SQ. FT.



















# ONE BEDROOM + DEN

576 SQ. FT.













### ONE BEDROOM + DEN

582 SQ. FT.













### ONE BEDROOM + DEN

585 SQ. FT.

















# ONE BEDROOM + DEN

603 SQ. FT.













### ONE BEDROOM + DEN

616 SQ. FT.













### TWO BEDROOM

635 SQ. FT.

















### TWO BEDROOM

635 SQ. FT.















### TWO BEDROOM

654 SQ. FT.















### TWO BEDROOM

654 SQ. FT.















### TWO BEDROOM

671 SQ. FT.













### TWO BEDROOM

673 SQ. FT.















# TWO BEDROOM

677 SQ. FT.















# TWO BEDROOM

697 SQ. FT.

















# TWO BEDROOM

700 SQ. FT.















# TWO BEDROOM

724 SQ. FT.















### THREE BEDROOM

840 SQ. FT.













### THREE BEDROOM

840 SQ. FT.













### THREE BEDROOM

860 SQ. FT.















### THREE BEDROOM

910 SQ.