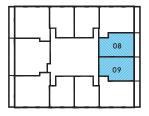

#### osaka

**1 BEDROOM** total: 515 sq.ft.

interior: 515 sq.ft.



4 NORTH FLOOR TYPE B





Building Excellence



#### sorrento

1 BEDROOM + FLEX total: 700 sq.ft.

interior: 602 sq.ft.
exterior: 98 sq.ft.



NORTH FLOOR TYPE B FLOORS 55-60





Building Excellence



#### seville

2 BEDROOM total: 776 sq.ft.

interior: 670 sq.ft. exterior: 106 sq.ft.



4 NORTH

FLOOR TYPE B FLOORS 56-60





Building Excellence



### bali

2 BEDROOM total: 950 sq.ft.

interior: 820 sq.ft. exterior: 130 sq.ft.



4

NORTH

FLOOR TYPE B FLOORS 56-60





Building Excellence



#### boston

2 BEDROOM + FLEX total: 1,040 sq.ft.

interior: 885 sq.ft. exterior: 155 sq.ft.



CAMROST FELCORP. Building Excellence

Dimensions, specifications, layouts (including but not limited to tile patterns), window sizes, mullions, fixture representation, appliance and fixture locations, and materials are approximate only, may vary, and are subject to changes without notice as provided in the Agreement of Purchase and Sale. Plans may be reversed. Wall thickness