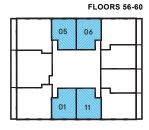

#### osaka

**1 BEDROOM** total: 515 sq.ft.

interior: 515 sq.ft.



4 NORTH FLOOR TYPE B





Building Excellence



#### sorrento

1 BEDROOM + FLEX total: 700 sq.ft.

interior: 602 sq.ft.
exterior: 98 sq.ft.



NORTH FLOOR TYPE B FLOORS 55-60





Building Excellence



#### seville

2 BEDROOM total: 776 sq.ft.

interior: 670 sq.ft. exterior: 106 sq.ft.



4 NORTH

FLOOR TYPE B FLOORS 56-60





Building Excellence



### bali

2 BEDROOM total: 950 sq.ft.

interior: 820 sq.ft. exterior: 130 sq.ft.



4

NORTH

FLOOR TYPE B FLOORS 56-60





Building Excellence



#### boston

2 BEDROOM + FLEX total: 1,040 sq.ft.

interior: 885 sq.ft. exterior: 155 sq.ft.



CAMROST FELCORP. Building Excellence

Dimensions, specifications, layouts (including but not limited to tile patterns), window sizes, mullions, fixture representation, appliance and fixture locations, and materials are appr