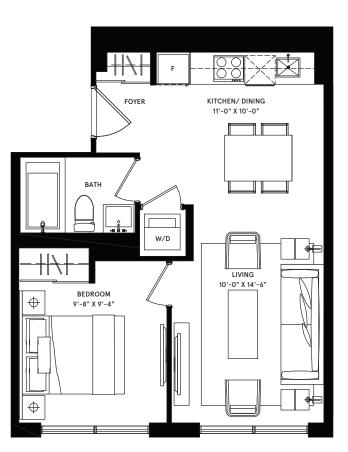

#### osaka

**1 BEDROOM** total: 515 sq.ft.

interior: 515 sq.ft.

4 NORTH FLOOR TYPE B

Building Excellence