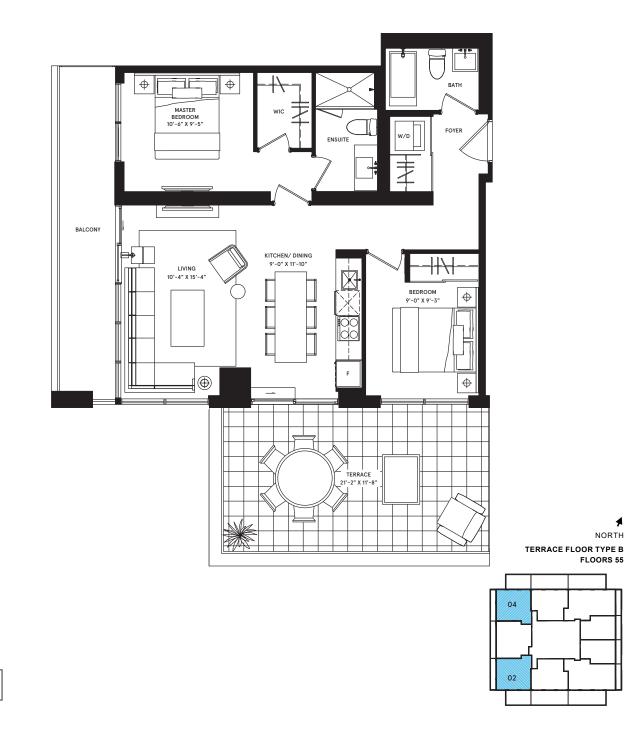

## bali - sky terrace

2 BEDROOM total: 1,235 sq.ft.

interior: 820 sq.ft.
exterior: 415 sq.ft.

Building Excellence