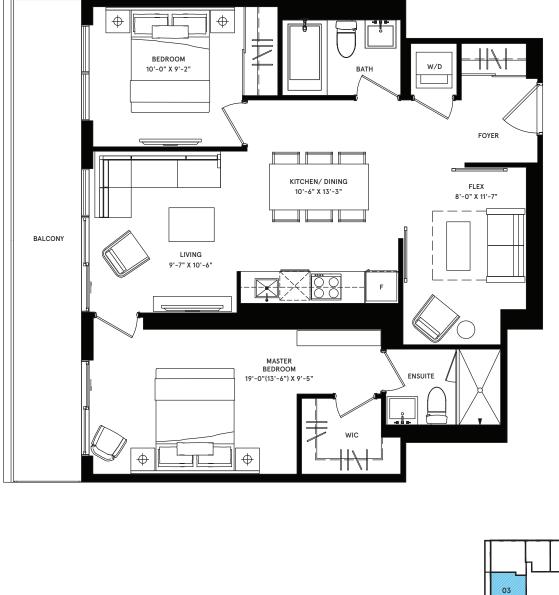

### bali

2 BEDROOM total: 950 sq.ft.

interior: 820 sq.ft. exterior: 130 sq.ft.

4

NORTH

FLOOR TYPE B FLOORS 56-60

Building Excellence