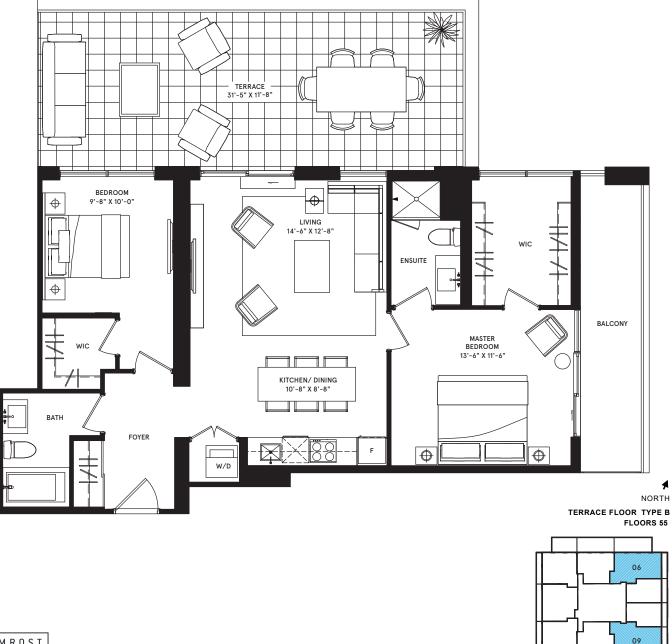

#### boston

2 BEDROOM + FLEX total: 1,040 sq.ft.

interior: 885 sq.ft. exterior: 155 sq.ft.

CAMROST FELCORP. Building Excellence

Dimensions, specifications, layouts (including but not limited to tile patterns), window sizes, mullions, fixture representation, appliance and fixture locations, and materials are approximate only, may vary, and are subject to changes without notice as provided in the Agreement of Purchase and Sale. Plans may be reversed. Wall thickness will vary with floor levels reducing room dimensions accordingly. Actual usable floor space may vary from the stated floor area. Measurements of rooms set forth on any floor plan are generally taken at the greatest points of each given room and centre line of windows (as if the room were perfectly rectangular). Furniture is not included. Furniture shown on terrace spaces should be secured for safety. Prices are subject to change without notice. E. &. O E. Plans are not to scale. For more information on the method used for calculating floor area of any unit, reference should be made to Builder Bulletin NO. 22 published by Tarion.