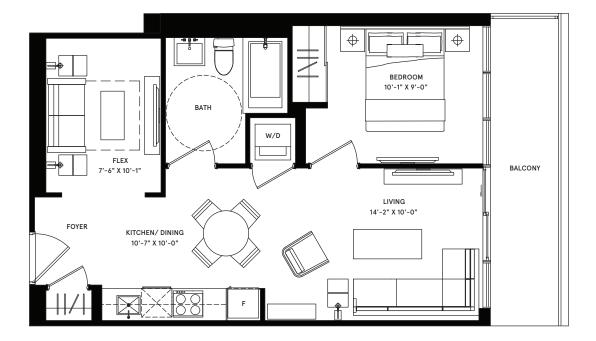

#### sorrento

1 BEDROOM + FLEX total: 700 sq.ft.

interior: 602 sq.ft.
exterior: 98 sq.ft.

NORTH FLOOR TYPE B FLOORS 55-60

Building Excellence