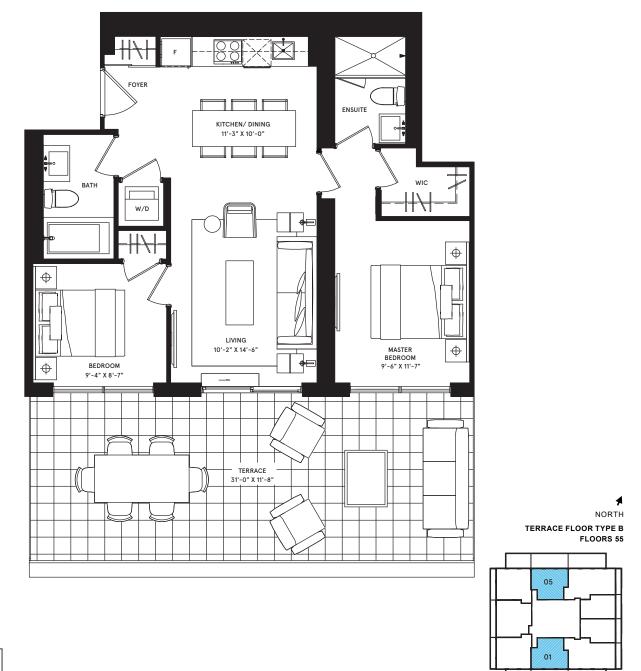

## brussels - sky terrace

2 BEDROOM total: 1,149 sq.ft.

interior: 749 sq.ft. exterior: 400 sq.ft.

Building Excellence