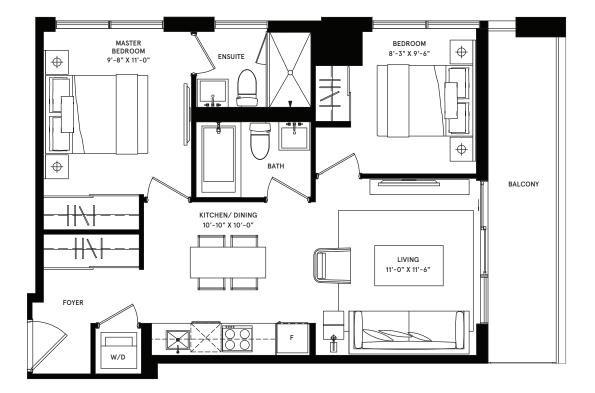

### bali

2 BEDROOM total: 950 sq.ft.

interior: 820 sq.ft. exterior: 130 sq.ft.

4

NORTH

FLOOR TYPE B FLOORS 56-60

Building Excellence