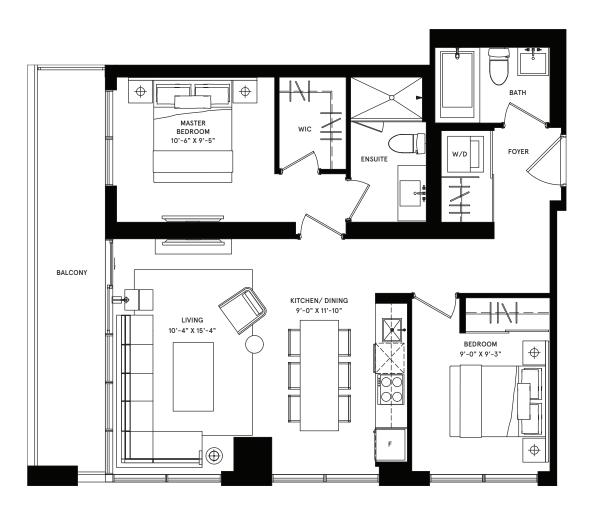

#### sorrento

1 BEDROOM + FLEX total: 700 sq.ft.

interior: 602 sq.ft.
exterior: 98 sq.ft.

NORTH FLOOR TYPE B FLOORS 55-60

Building Excellence