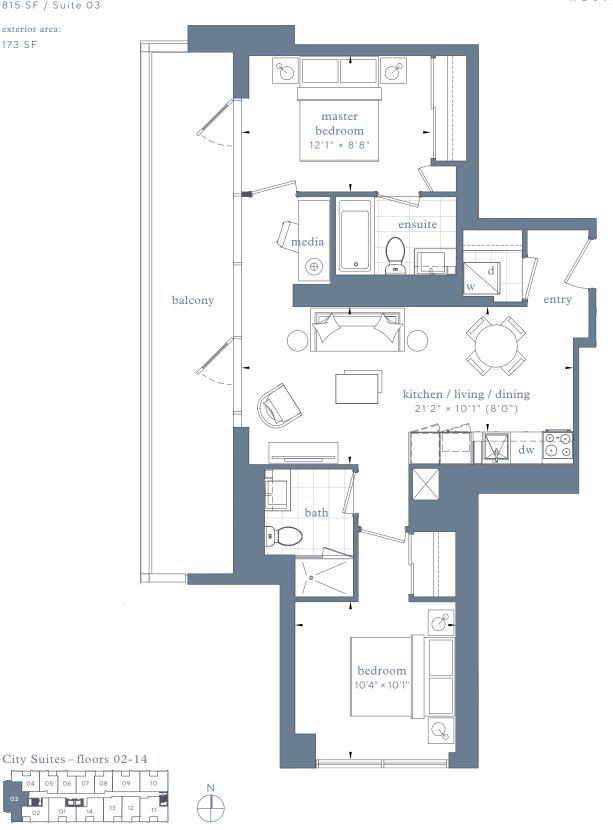

# City Suites - 2B+M

interior area:

815 SF / Suite 03

exterior area: 173 SF

### LAKESIDE

RESIDENCES