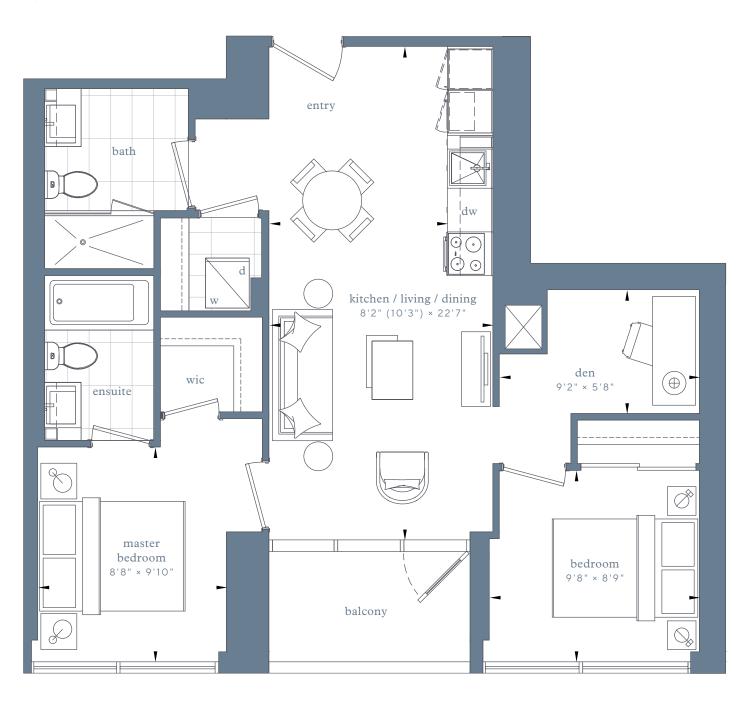

# City Suites - 2D

interior area:

789 SF / Suite 11

exterior area:

47 SF

RESIDENCES

#### City Suites - floors 02-14