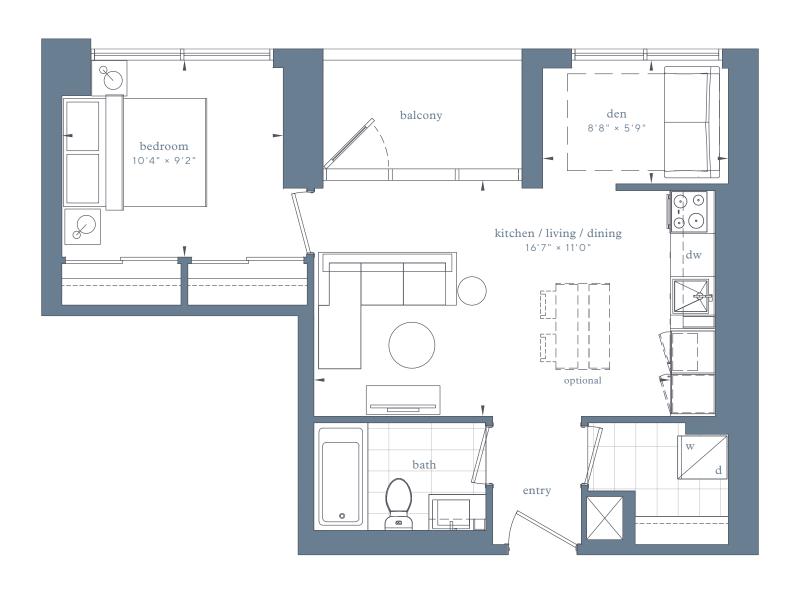

# City Suites - 1DB

interior area:

585 SF / Suite 04

exterior area:

47 SF

# LAKESIDE

RESIDENCES