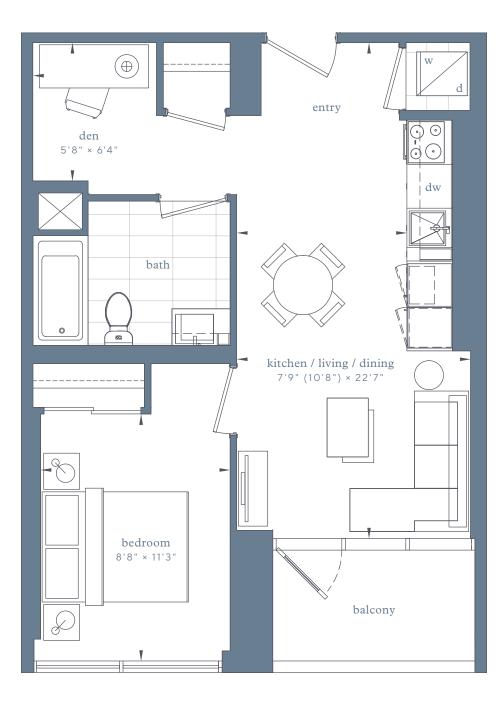

# City Suites - 1DC

interior area:

560 SF / Suite 12

exterior area:

47 SF

RESIDENCES

#### City Suites - floors 02-14