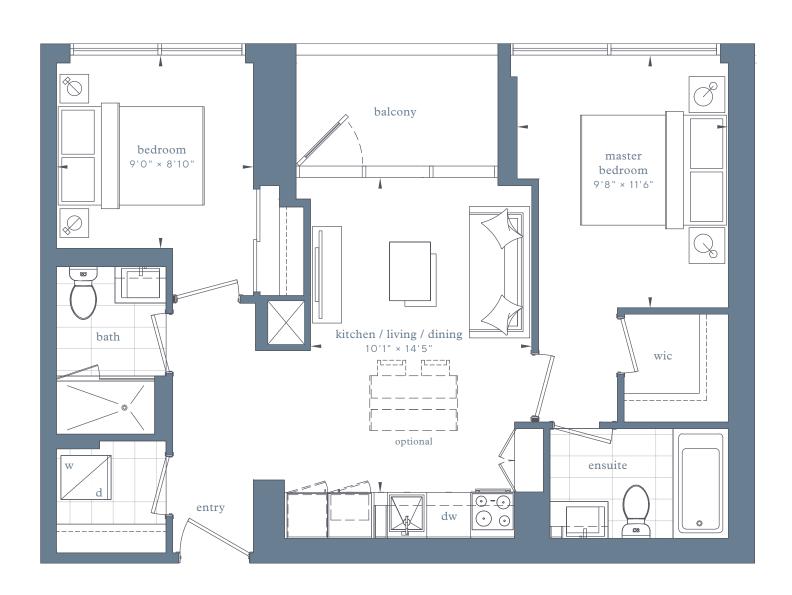

### City Suites - 2A

interior area:

715 SF / Suite 01 701 SF / Suite 14

exterior area:

47 SF