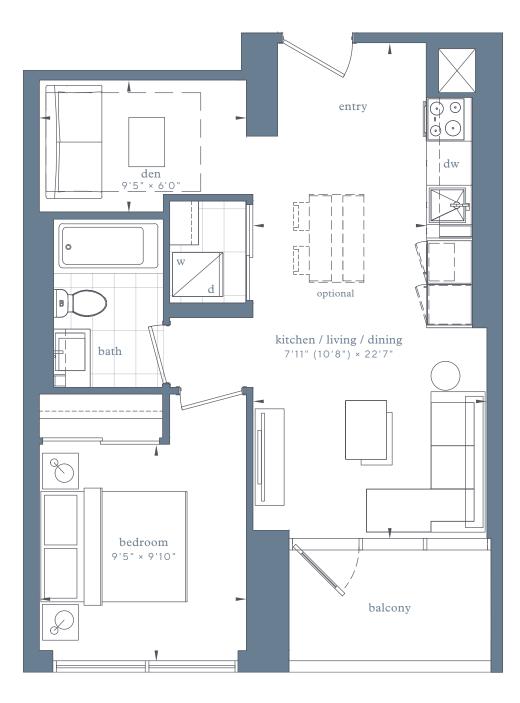

# City Suites - 1DE

interior area:

555 SF / Suite 13

exterior area:

47 SF

RESIDENCES

#### City Suites - floors 02-14