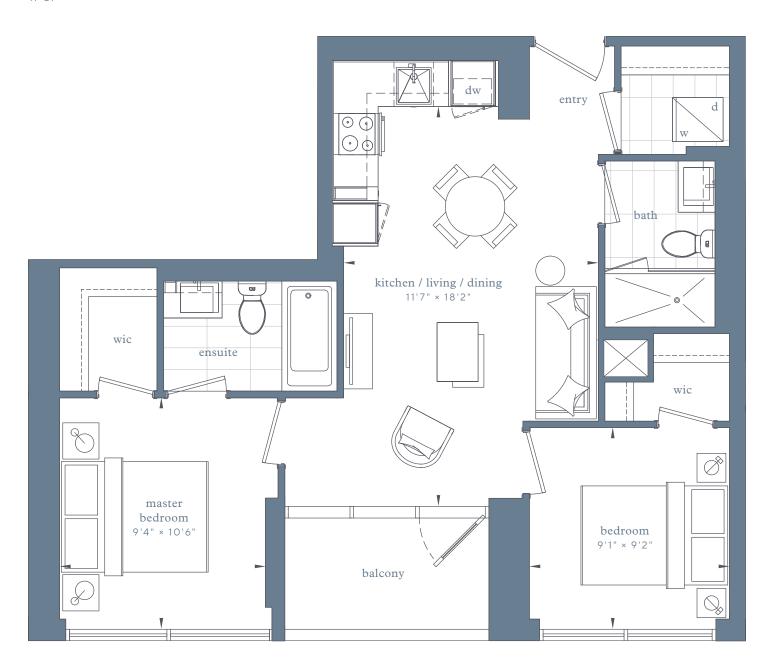

# City Suites - 2B+M

interior area:

815 SF / Suite 03

exterior area: 173 SF

### LAKESIDE

RESIDENCES