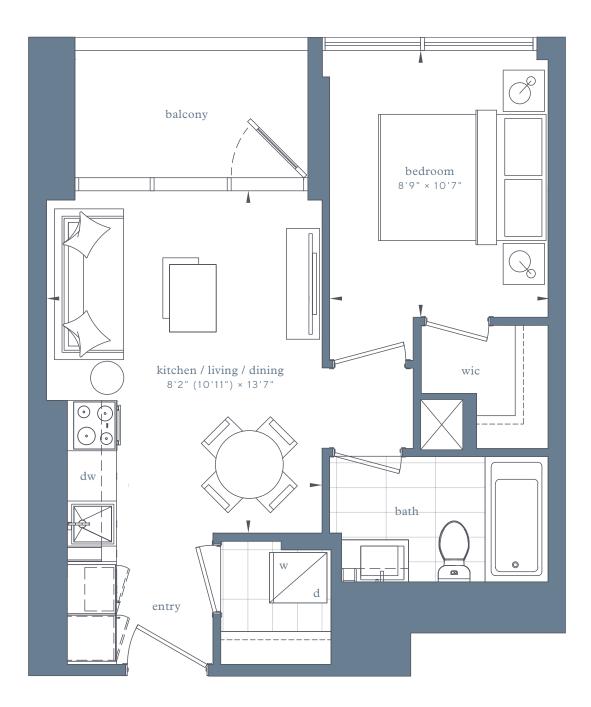

### City Suites - 1A

interior area:

460 SF / Suite 05 & 08

RESIDENCES

exterior area:

47 SF