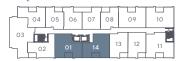

### City Suites - 2A

interior area:

715 SF / Suite 01 701 SF / Suite 14

exterior area:

47 SF