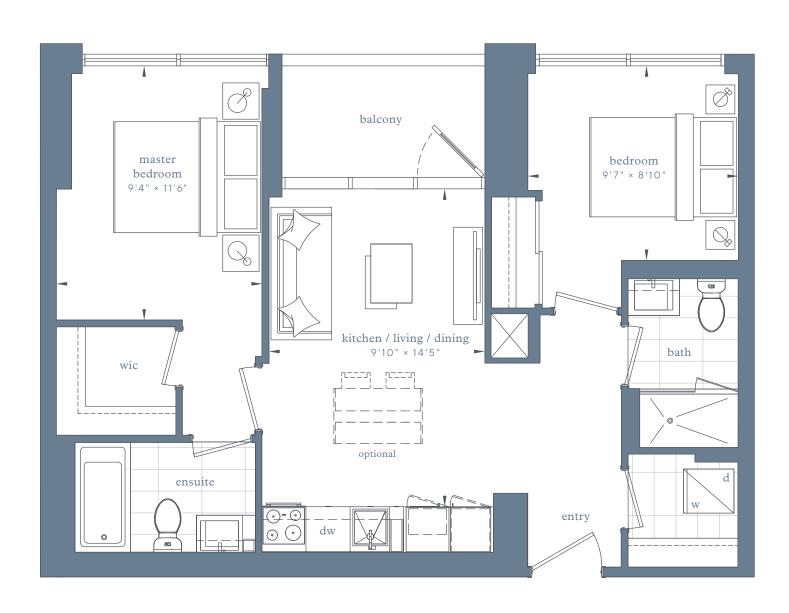

### City Suites - 2C

interior area:

704 SF / Suite 09

exterior area:

47 SF

### LAKESIDE

RESIDENCES

#### City Suites - floors 02-14