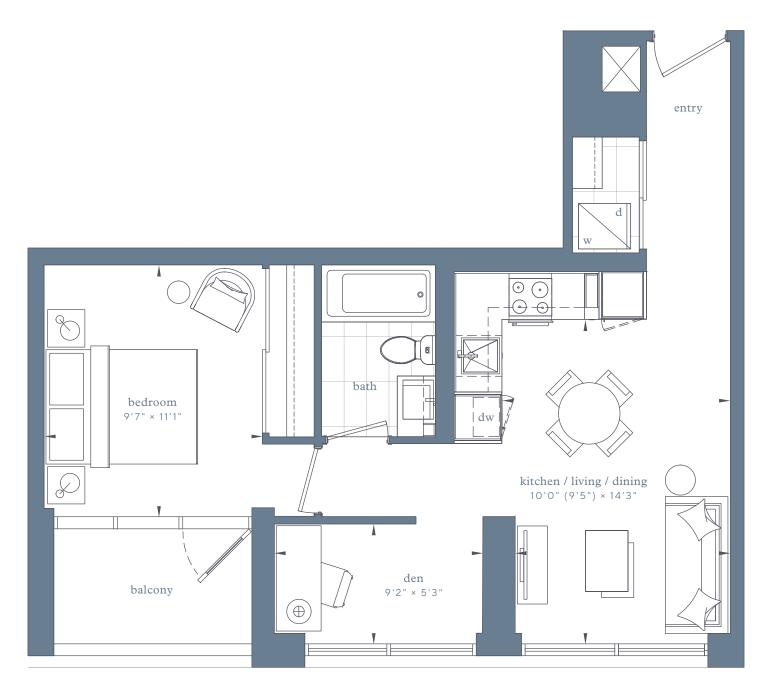

### City Suites - 1DA

interior area:

598 SF / Suite 02

exterior area:

44 SF

LAKESIDE

RESIDENCES