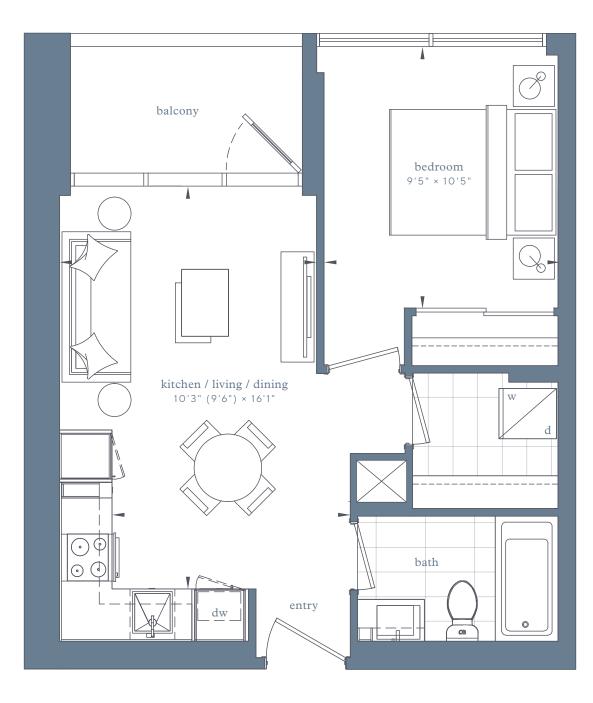

### City Suites - 1B

interior area:

496 SF / Suite 06 & 07

exterior area:

47 SF

RESIDENCES