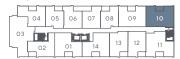

#### LIVE. PLAY. LAKE.

# City Suites - 1DB

interior area:

585 SF / Suite 04

exterior area:

47 SF

# LAKESIDE

RESIDENCES



#### City Suites - floors 02-14









#### LIVE. PLAY. LAKE.

### City Suites - 1DA

interior area:

598 SF / Suite 02

exterior area:

44 SF

LAKESIDE

RESIDENCES



#### City Suites - floors 02-14









### City Suites - 2C

interior area:

704 SF / Suite 09

exterior area:

47 SF

### LAKESIDE

RESIDENCES



#### City Suites - floors 02-14









### City Suites - 2A

interior area:

715 SF / Suite 01 701 SF / Suite 14

exterior area:

47 SF

# LAKESIDE

RESIDENCES



#### City Suites - floors 02-14









### City Suites - 2E

interior area:

729 SF / Suite 10

exterior area:

47 SF

### LAKESIDE

RESIDENCES



#### City Suites - floors 02-14









# City Suites - 2D

interior area:

789 SF / Suite 11

exterior area:

47 SF



RESIDENCES



#### City Suites - floors 02-14









# City Suites - 2B+M

interior area:

815 SF / Suite 03

exterior area: 173 SF

### LAKESIDE

RESIDENCES