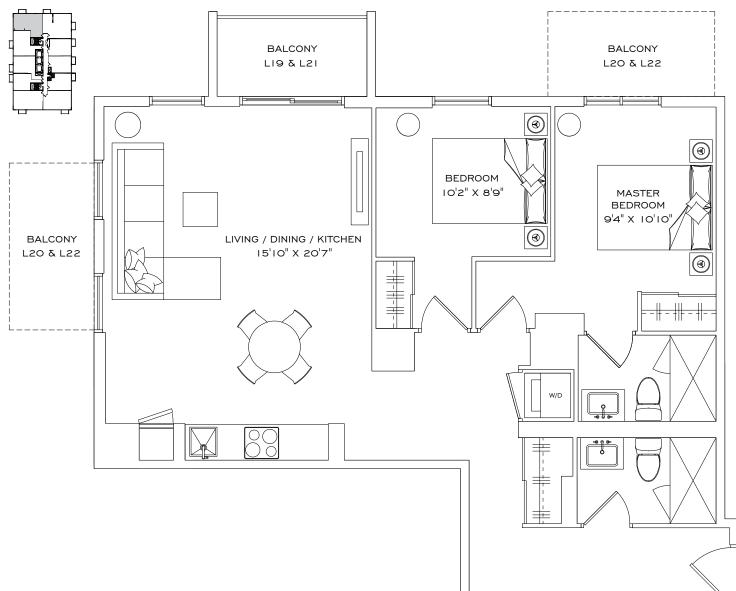

# 2P+D

# 2 BEDROOM, 2 BATHROOM, I BALCONY

| Indoor Living Space | 920 ft²   |
|---------------------|-----------|
| Outdoor Living      | 82 ft²    |
| Total Living Space  | 1,002 ft² |

### FLOOR 19-22

N