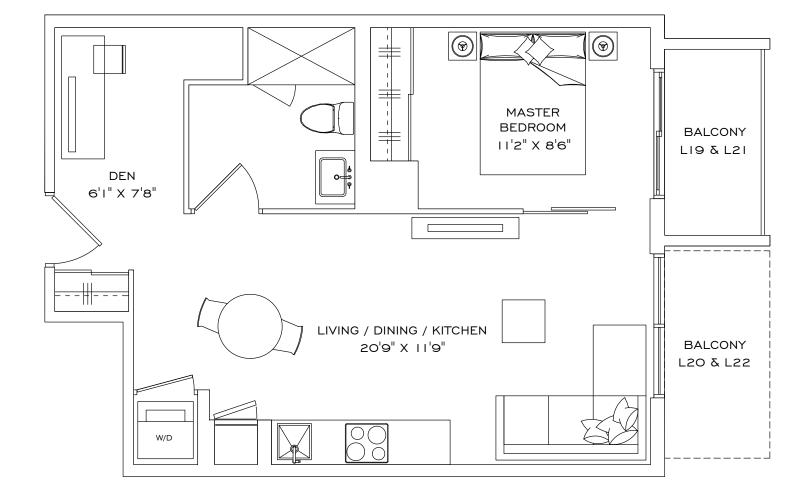

# IAD+D

# I BEDROOM + DEN, I BATHROOM, I BALCONY

| Indoor Living Space | 609 ft²            |
|---------------------|--------------------|
| Outdoor Living      | 41 FT <sup>2</sup> |
| Total Living Space  | 650 ft²            |

### FLOOR 19-22

T

Ν