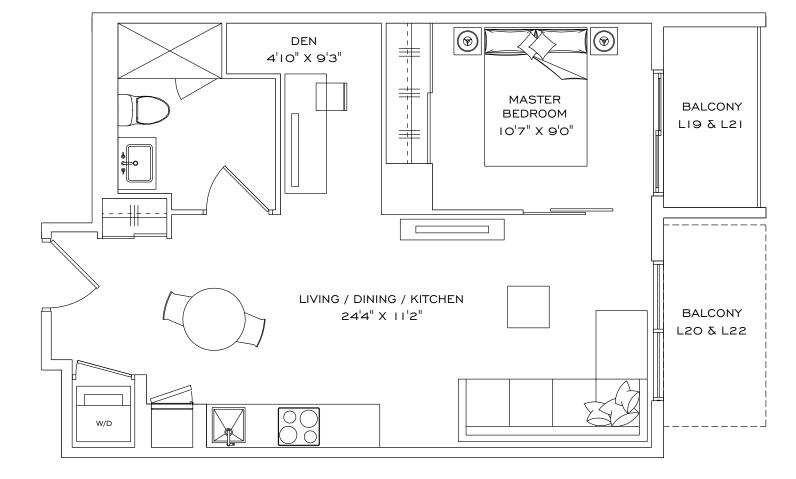

# IAB+D

# I BEDROOM + DEN, I BATHROOM, I BALCONY

| Indoor Living Space | 624 ft²             |
|---------------------|---------------------|
| Outdoor Living      | 100 ft²             |
| Total Living Space  | 724 ft <sup>2</sup> |

### FLOORS 9-17

Disclaimer: Materials, specifications & floorplans are subject to change without notice. All renderings are artist's conceptions. All floorplans have approximate dimensions. Actual usable floor space may vary from the stated floor area. E.&O.E. Balcony depths varies depending on floor level locations.