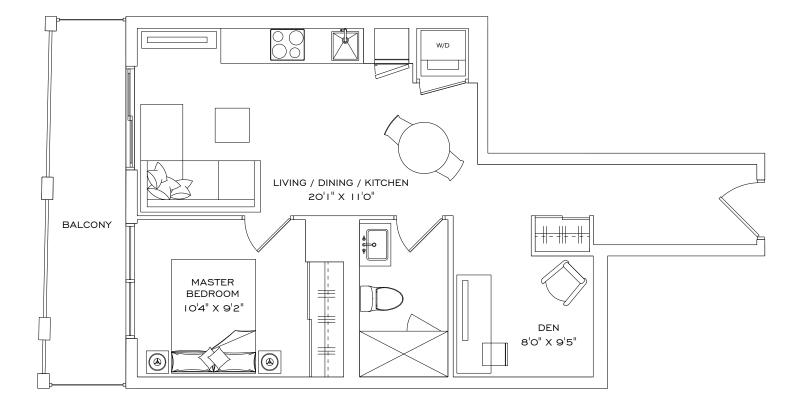

# IAA+D

# I BEDROOM + DEN, I BATHROOM, I BALCONY

| Indoor Living Space | 695 ft²             |
|---------------------|---------------------|
| Outdoor Living      | 109 ft²             |
| Total Living Space  | 804 ft <sup>2</sup> |

### FLOORS 9-18

Disclaimer: Materials, specifications & floorplans are subject to change without notice. All renderings are artist's conceptions. All floorplans have approximate dimensions. Actual usable floor space may vary from the stated floor area. E.&O.E. Balcony depths varies depending on floor level locations.