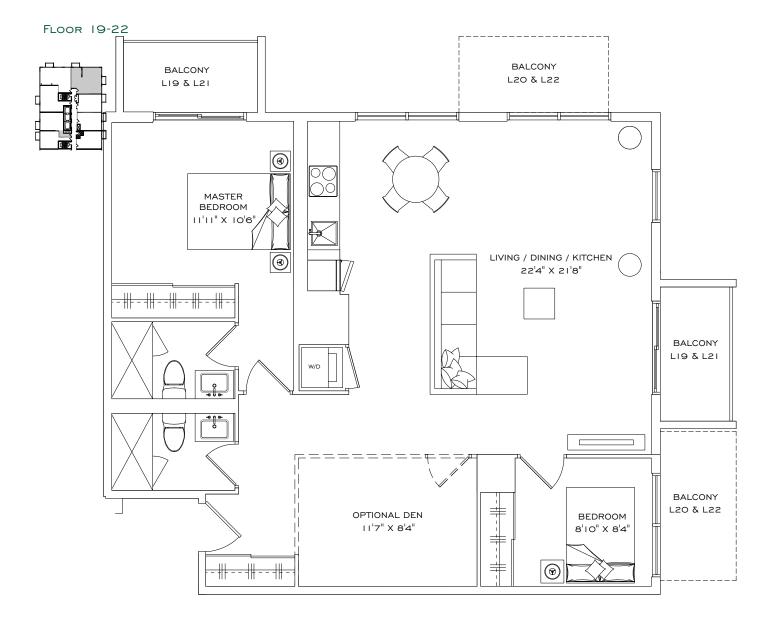

# IAD+D

# I BEDROOM + DEN, I BATHROOM, I BALCONY

| Indoor Living Space | 609 ft²            |
|---------------------|--------------------|
| Outdoor Living      | 41 FT <sup>2</sup> |
| Total Living Space  | 650 ft²            |

### FLOOR 19-22

T

Ν