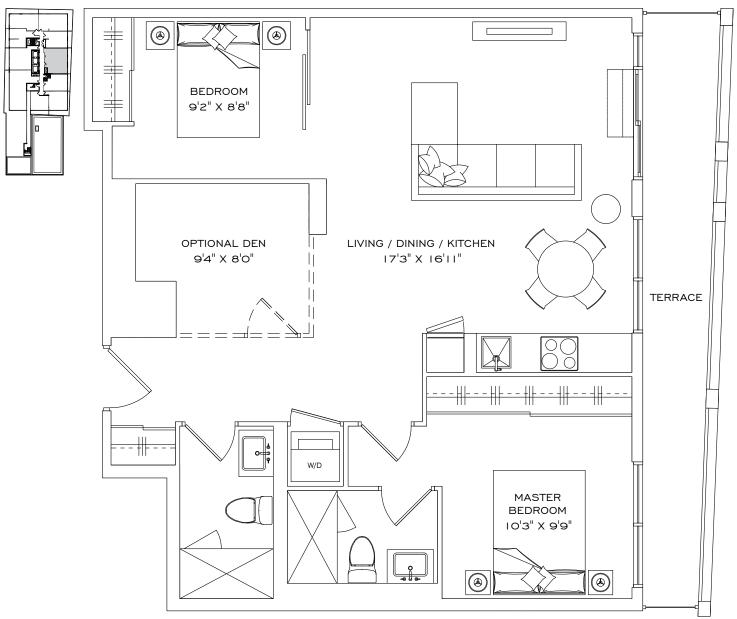

# 2T

# 2 Bedroom + Optional Den, 2 Bathroom, I Terrace

| Indoor Living Space | 904 ft <sup>2</sup> |
|---------------------|---------------------|
| Outdoor Living      | 124 ft <sup>2</sup> |
| TOTAL LIVING SPACE  | 1,028 ft²           |

### FLOOR 8

TOWER

N

M