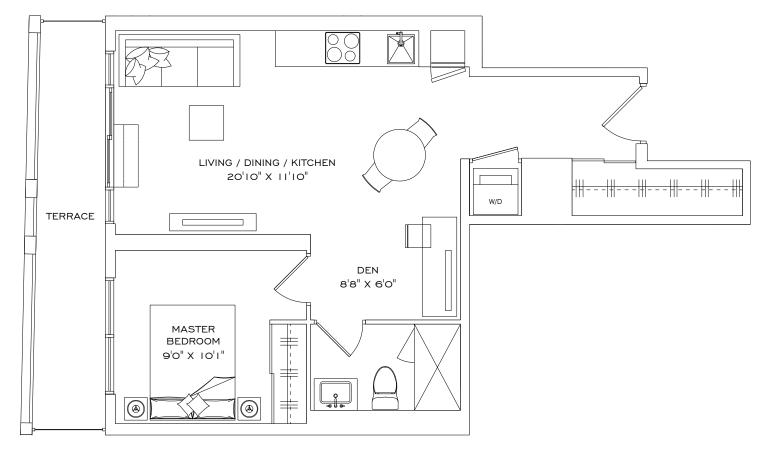

# union MARG()

# IAA+D

# I BEDROOM + DEN, I BATHROOM, I BALCONY

| Indoor Living Space | 695 ft²             |
|---------------------|---------------------|
| Outdoor Living      | 109 ft²             |
| Total Living Space  | 804 ft <sup>2</sup> |

### FLOORS 9-18

Disclaimer: Materials, specifications & floorplans are subject to change without notice. All renderings are artist's conceptions. All floorplans have approximate dimensions. Actual usable floor space may vary from the stated floor area. E.&O.E. Balcony depths varies depending on floor level locations.