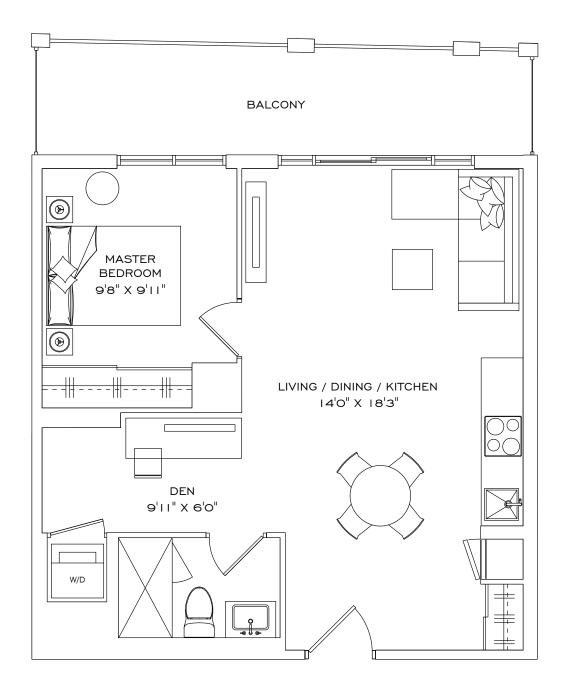

# IAB+D

# I BEDROOM + DEN, I BATHROOM, I BALCONY

| Indoor Living Space | 624 ft²             |
|---------------------|---------------------|
| Outdoor Living      | 100 ft²             |
| Total Living Space  | 724 ft <sup>2</sup> |

### FLOORS 9-17

Disclaimer: Materials, specifications & floorplans are subject to change without notice. All renderings are artist's conceptions. All floorplans have approximate dimensions. Actual usable floor space may vary from the stated floor area. E.&O.E. Balcony depths varies depending on floor level locations.