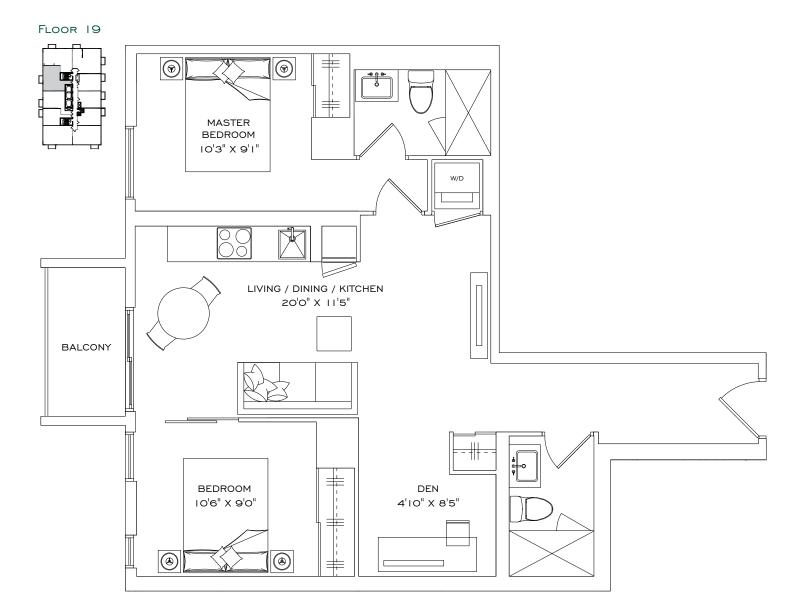

# IAD+D

# I BEDROOM + DEN, I BATHROOM, I BALCONY

| Indoor Living Space | 609 ft²            |
|---------------------|--------------------|
| Outdoor Living      | 41 FT <sup>2</sup> |
| Total Living Space  | 650 ft²            |

### FLOOR 19-22

T

Ν