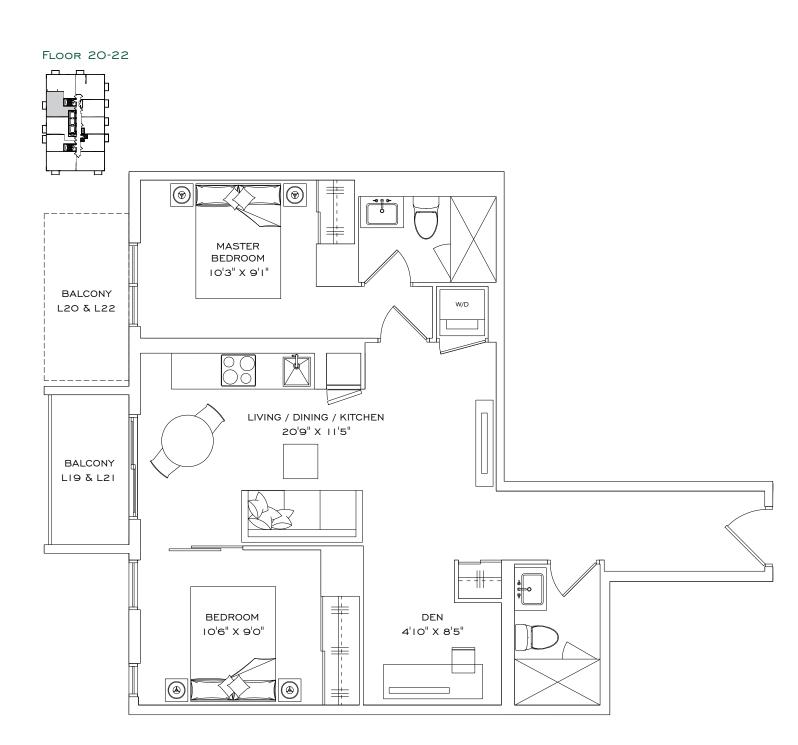

# I BEDROOM + DEN, I BATHROOM, I BALCONY

| Indoor Living Space | 595 ft²            |
|---------------------|--------------------|
| Outdoor Living      | 41 ft <sup>2</sup> |
| Total Living Space  | 636 ft²            |

### FLOOR 19-22