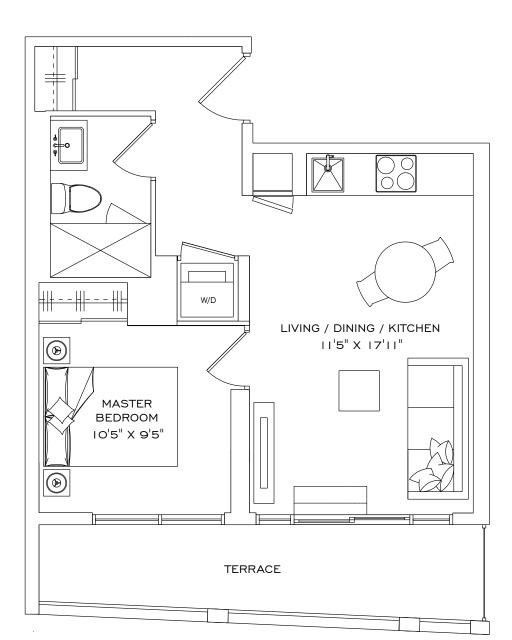

# IAC+D

# I BEDROOM + DEN, I BATHROOM, I BALCONY

| Indoor Living Space | 619 ft² |
|---------------------|---------|
| Outdoor Living      | 100 ft² |
| Total Living Space  | 719 ft² |

### FLOOR 18

N ()