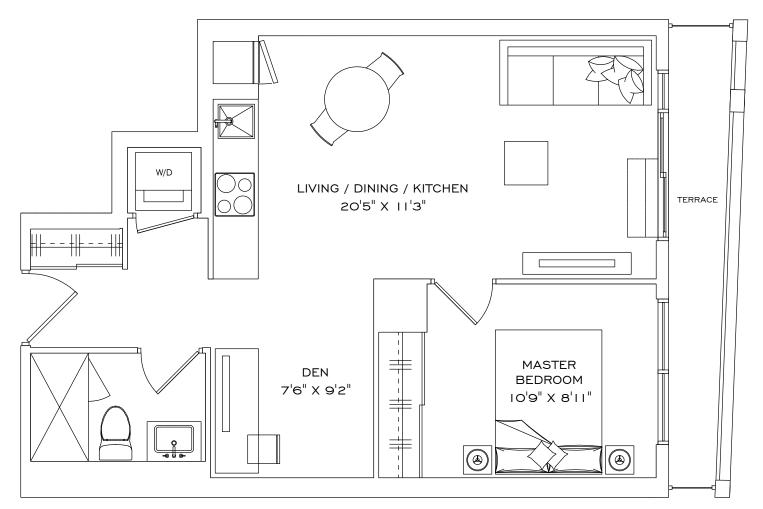

# IAB+D

# I BEDROOM + DEN, I BATHROOM, I BALCONY

| Indoor Living Space | 624 ft²             |
|---------------------|---------------------|
| Outdoor Living      | 100 ft²             |
| Total Living Space  | 724 ft <sup>2</sup> |

### FLOORS 9-17

Disclaimer: Materials, specifications & floorplans are subject to change without notice. All renderings are artist's conceptions. All floorplans have approximate dimensions. Actual usable floor space may vary from the stated floor area. E.&O.E. Balcony depths varies depending on floor level locations.