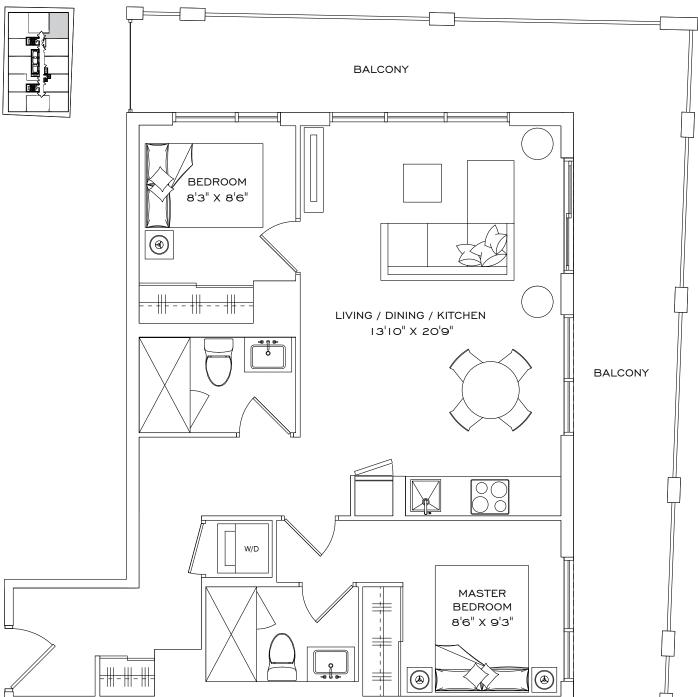

# IZ+D

# I BEDROOM + DEN, I BATHROOM, I BALCONY

| Indoor Living Space | 584 ft² |
|---------------------|---------|
| Outdoor Living      | 61 ft²  |
| TOTAL LIVING SPACE  | 645 ft² |

### FLOOR 9-18

N (^)