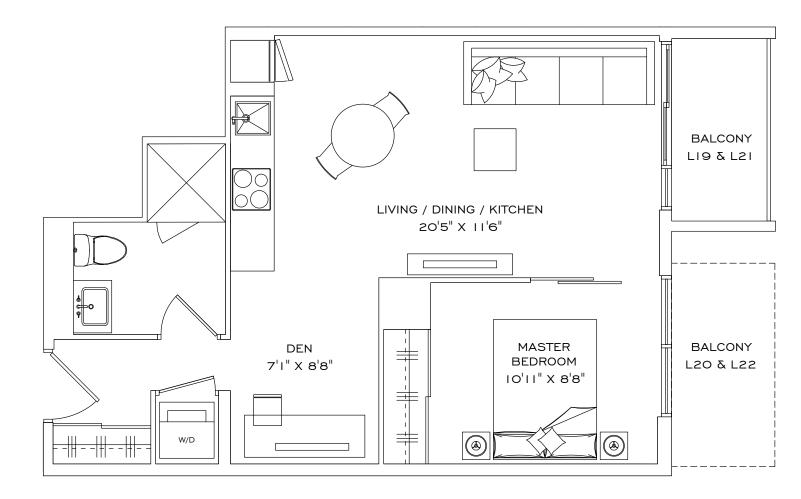

# union MARG()

# IAA+D

# I BEDROOM + DEN, I BATHROOM, I BALCONY

| Indoor Living Space | 695 ft²             |
|---------------------|---------------------|
| Outdoor Living      | 109 ft²             |
| Total Living Space  | 804 ft <sup>2</sup> |

### FLOORS 9-18

Disclaimer: Materials, specifications & floorplans are subject to change without notice. All renderings are artist's conceptions. All floorplans have approximate dimensions. Actual usable floor space may vary from the stated floor area. E.&O.E. Balcony depths varies depending on floor level locations.