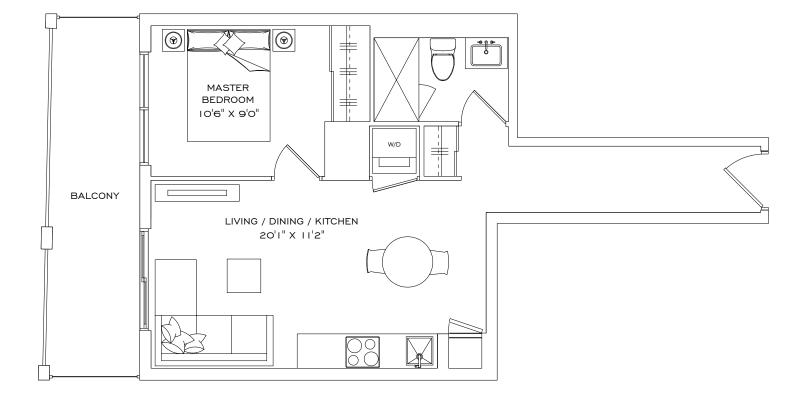

# IAB+D

# I BEDROOM + DEN, I BATHROOM, I BALCONY

| Indoor Living Space | 624 ft²             |
|---------------------|---------------------|
| Outdoor Living      | 100 ft²             |
| Total Living Space  | 724 ft <sup>2</sup> |

### FLOORS 9-17

Disclaimer: Materials, specifications & floorplans are subject to change without notice. All renderings are artist's conceptions. All floorplans have approximate dimensions. Actual usable floor space may vary from the stated floor area. E.&O.E. Balcony depths varies depending on floor level locations.