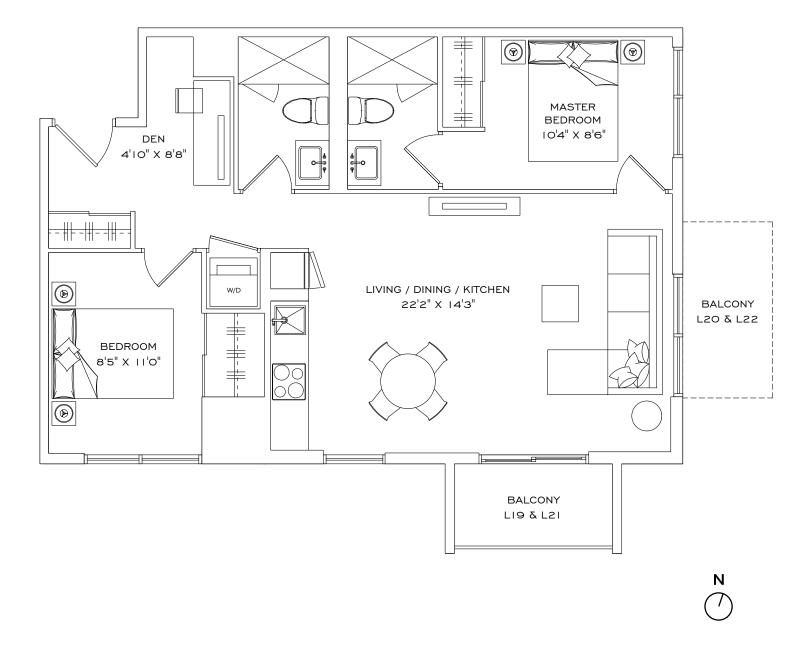

# 2Q+D

# 2 BEDROOM + DEN, 2 BATHROOM, I BALCONY

| Indoor Living Space | 815 ft <sup>2</sup> |
|---------------------|---------------------|
| Outdoor Living      | 41 ft <sup>2</sup>  |
| Total Living Space  | 856 ft²             |

### FLOOR 19-22