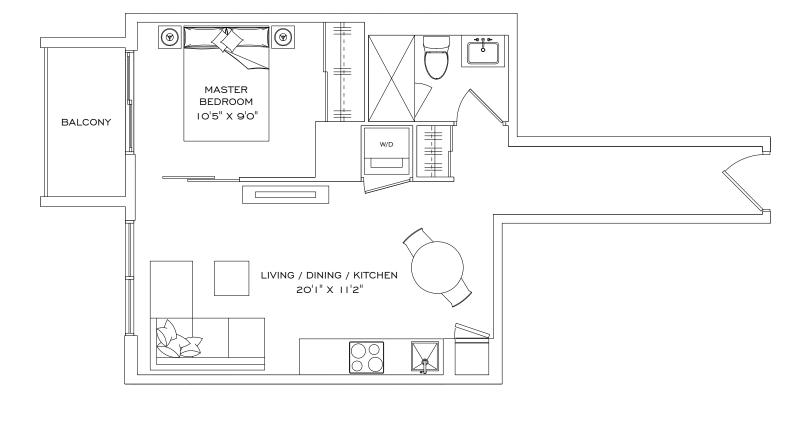

# union MARG()

# IAA+D

# I BEDROOM + DEN, I BATHROOM, I BALCONY

| Indoor Living Space | 695 ft²             |
|---------------------|---------------------|
| Outdoor Living      | 109 ft²             |
| Total Living Space  | 804 ft <sup>2</sup> |

### FLOORS 9-18

Disclaimer: Materials, specifications & floorplans are subject to change without notice. All renderings are artist's conceptions. All floorplans have approximate dimensions. Actual usable floor space may vary from the stated floor area. E.&O.E. Balcony depths varies depending on floor level locations.