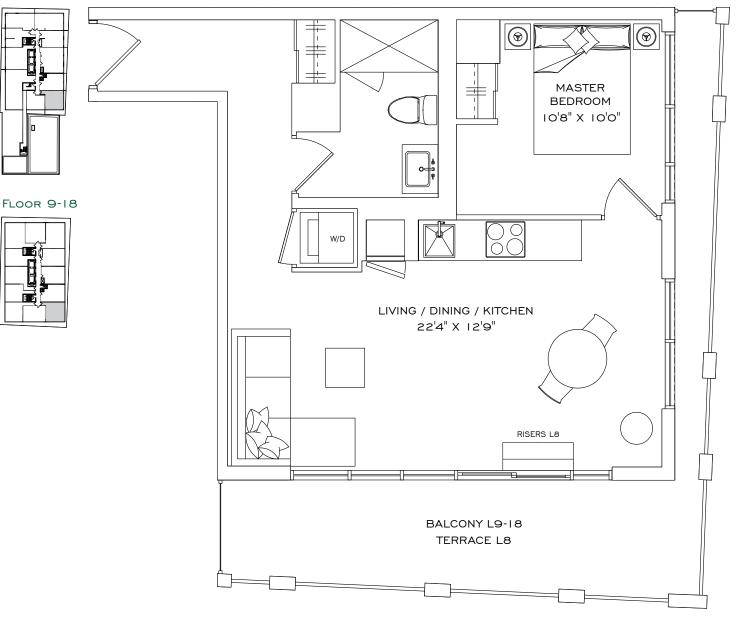

# IAB+D

# I BEDROOM + DEN, I BATHROOM, I BALCONY

| Indoor Living Space | 624 ft²             |
|---------------------|---------------------|
| Outdoor Living      | 100 ft²             |
| Total Living Space  | 724 ft <sup>2</sup> |

### FLOORS 9-17

Disclaimer: Materials, specifications & floorplans are subject to change without notice. All renderings are artist's conceptions. All floorplans have approximate dimensions. Actual usable floor space may vary from the stated floor area. E.&O.E. Balcony depths varies depending on floor level locations.