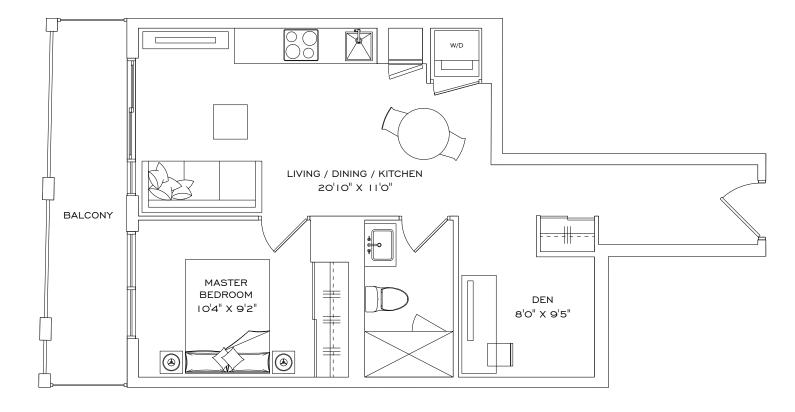

# IAB+D

# I BEDROOM + DEN, I BATHROOM, I BALCONY

| Indoor Living Space | 624 ft²             |
|---------------------|---------------------|
| Outdoor Living      | 100 ft²             |
| Total Living Space  | 724 ft <sup>2</sup> |

### FLOORS 9-17

Disclaimer: Materials, specifications & floorplans are subject to change without notice. All renderings are artist's conceptions. All floorplans have approximate dimensions. Actual usable floor space may vary from the stated floor area. E.&O.E. Balcony depths varies depending on floor level locations.