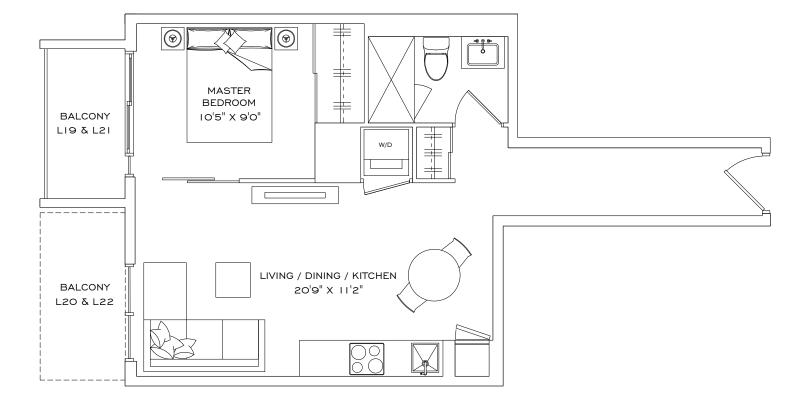

# IAB+D

# I BEDROOM + DEN, I BATHROOM, I BALCONY

| Indoor Living Space | 624 ft²             |
|---------------------|---------------------|
| Outdoor Living      | 100 ft²             |
| Total Living Space  | 724 ft <sup>2</sup> |

### FLOORS 9-17

Disclaimer: Materials, specifications & floorplans are subject to change without notice. All renderings are artist's conceptions. All floorplans have approximate dimensions. Actual usable floor space may vary from the stated floor area. E.&O.E. Balcony depths varies depending on floor level locations.