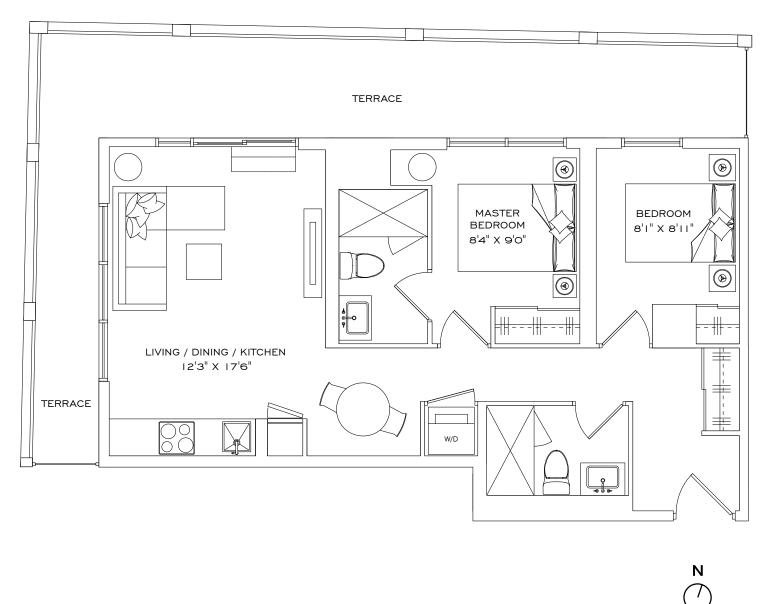

# 2M+D

# 2 Bedroom, 2 Bathroom, I Terrace

| Indoor Living Space | 713 ft²   |
|---------------------|-----------|
| Outdoor Living      | 307 ft²   |
| Total Living Space  | 1,020 ft² |

### FLOOR 8

Disclaimer: Materials, specifications & floorplans are subject to change without notice. All renderings are artist's conceptions. All floorplans have approximate dimensions. Actual usable floor space may vary from the stated floor area. E.&O.E. Balcony depths varies depending on floor level locations.