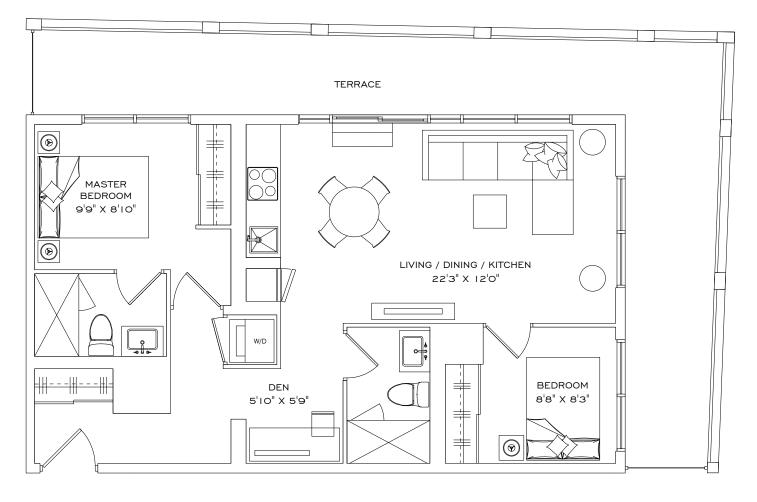

# union MARG()

# IAA+D

# I BEDROOM + DEN, I BATHROOM, I BALCONY

| Indoor Living Space | 695 ft²             |
|---------------------|---------------------|
| Outdoor Living      | 109 ft²             |
| Total Living Space  | 804 ft <sup>2</sup> |

### FLOORS 9-18

Disclaimer: Materials, specifications & floorplans are subject to change without notice. All renderings are artist's conceptions. All floorplans have approximate dimensions. Actual usable floor space may vary from the stated floor area. E.&O.E. Balcony depths varies depending on floor level locations.