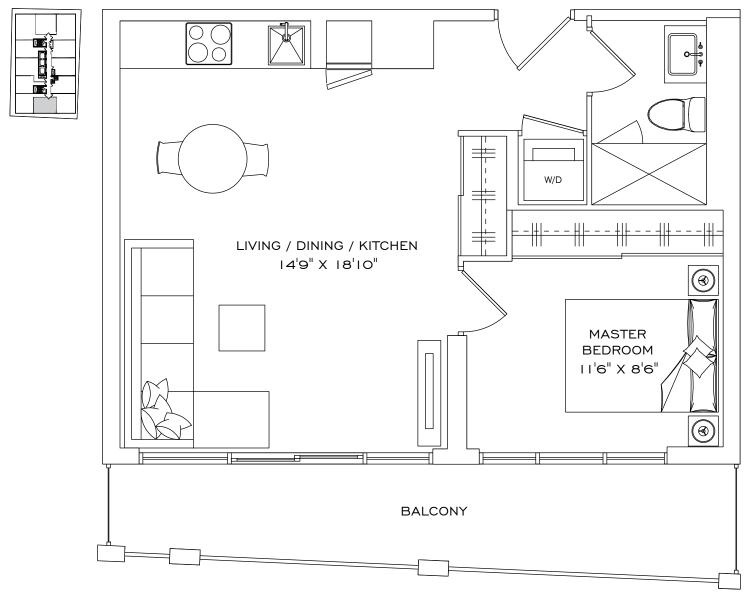

# ΙK

# I BEDROOM, I BATHROOM, I BALCONY/TERRACE

| Indoor Living Space | 584 ft² |
|---------------------|---------|
| Outdoor Living      | 195 ft² |
| TOTAL LIVING SPACE  | 779 ft² |

### FLOOR 8

DISCLAIMER: MATERIALS, SPECIFICATIONS & FLOORPLANS ARE SUBJECT TO CHANGE WITHOUT NOTICE. ALL RENDERINGS ARE ARTIST'S CONCEPTIONS. ALL FLOORPLANS HAVE APPROXIMATE DIMENSIONS. ACTUAL USABLE FLOOR SPACE MAY VARY FROM THE STATED FLOOR AREA. E.&O.E. BALCONY DEPTHS VARIES DEPENDING ON FLOOR LEVEL LOCATIONS.