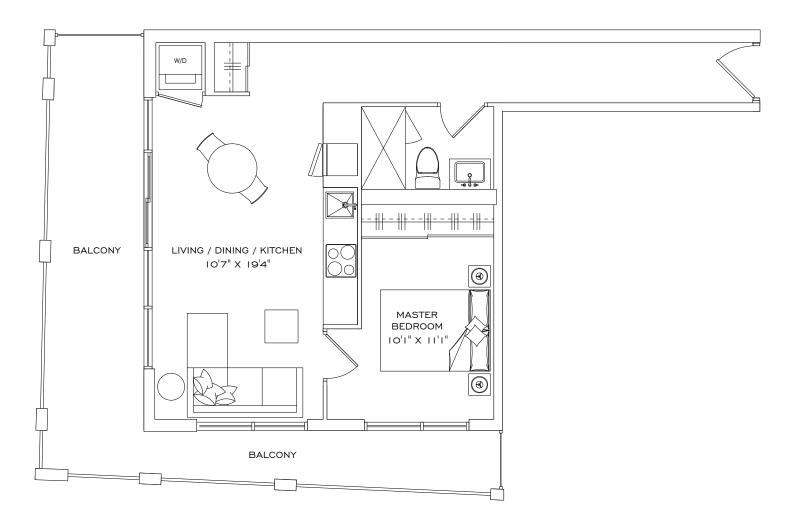

# ۱L

# I BEDROOM, I BATHROOM, I TERRACE

| Indoor Living Space | 505 ft² |
|---------------------|---------|
| Outdoor Living      | II2 ft² |
| Total Living Space  | 617 ft² |

### FLOOR 8

N (^)

Disclaimer: Materials, specifications & floorplans are subject to change without notice. All renderings are artist's conceptions. All floorplans have approximate dimensions. Actual usable floor space may vary from the stated floor area. E.&O.E. Balcony depths varies depending on floor level locations.