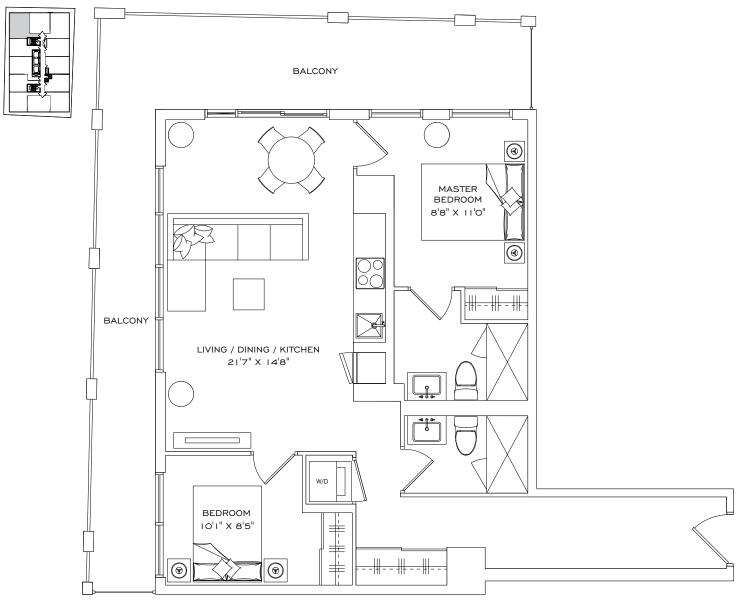

# IX+D

# I BEDROOM + DEN, I BATHROOM, I BALCONY

| Indoor Living Space | 609 ft² |
|---------------------|---------|
| Outdoor Living      | 97 ft²  |
| Total Living Space  | 706 ft² |

### Floor 9-18

TOWER

N 7