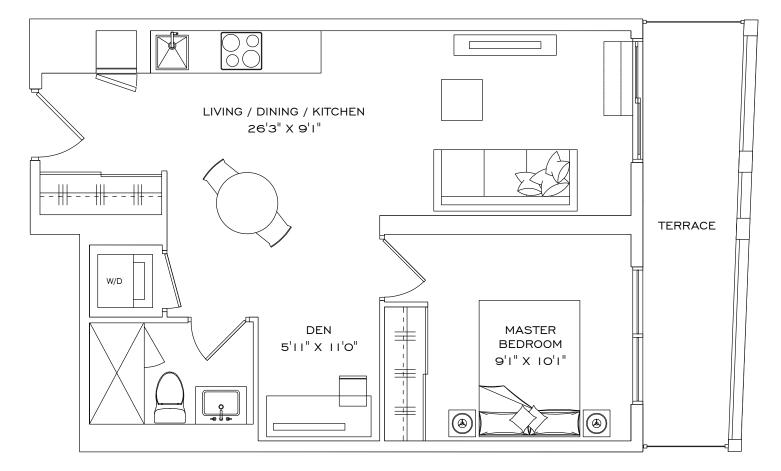

# union MARG()

# IAA+D

# I BEDROOM + DEN, I BATHROOM, I BALCONY

| Indoor Living Space | 695 ft²             |
|---------------------|---------------------|
| Outdoor Living      | 109 ft²             |
| Total Living Space  | 804 ft <sup>2</sup> |

### FLOORS 9-18

Disclaimer: Materials, specifications & floorplans are subject to change without notice. All renderings are artist's conceptions. All floorplans have approximate dimensions. Actual usable floor space may vary from the stated floor area. E.&O.E. Balcony depths varies depending on floor level locations.