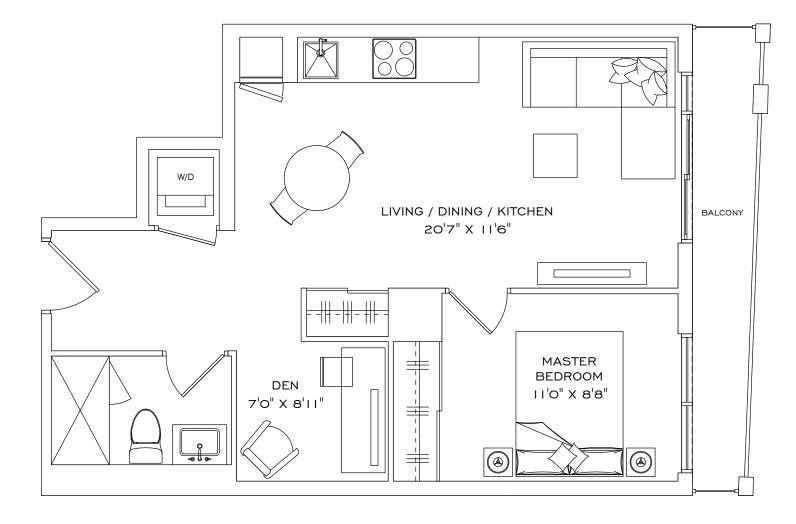

# union MARG()

# IAA+D

# I BEDROOM + DEN, I BATHROOM, I BALCONY

| Indoor Living Space | 695 ft²             |
|---------------------|---------------------|
| Outdoor Living      | 109 ft²             |
| Total Living Space  | 804 ft <sup>2</sup> |

### FLOORS 9-18

Disclaimer: Materials, specifications & floorplans are subject to change without notice. All renderings are artist's conceptions. All floorplans have approximate dimensions. Actual usable floor space may vary from the stated floor area. E.&O.E. Balcony depths varies depending on floor level locations.