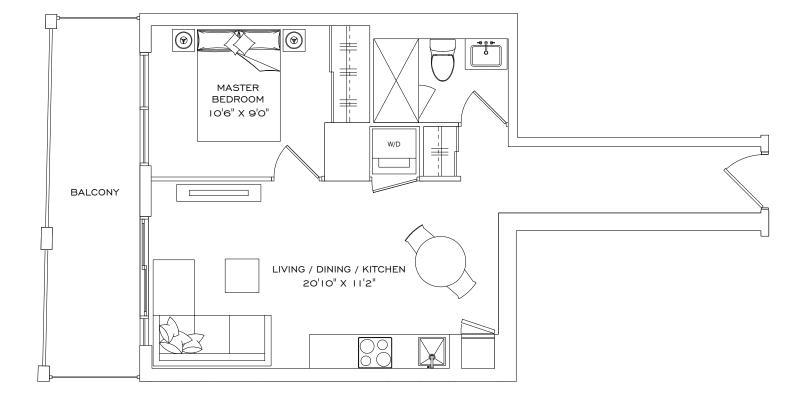

# IAB+D

# I BEDROOM + DEN, I BATHROOM, I BALCONY

| Indoor Living Space | 624 ft²             |
|---------------------|---------------------|
| Outdoor Living      | 100 ft²             |
| Total Living Space  | 724 ft <sup>2</sup> |

### FLOORS 9-17

Disclaimer: Materials, specifications & floorplans are subject to change without notice. All renderings are artist's conceptions. All floorplans have approximate dimensions. Actual usable floor space may vary from the stated floor area. E.&O.E. Balcony depths varies depending on floor level locations.