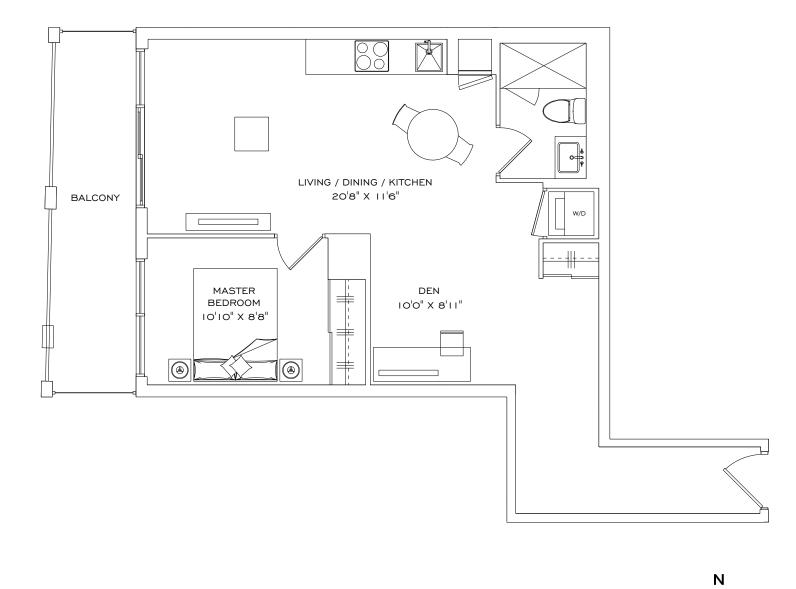

# union MARG()

# IAA+D

# I BEDROOM + DEN, I BATHROOM, I BALCONY

| Indoor Living Space | 695 ft²             |
|---------------------|---------------------|
| Outdoor Living      | 109 ft²             |
| Total Living Space  | 804 ft <sup>2</sup> |

### FLOORS 9-18

Disclaimer: Materials, specifications & floorplans are subject to change without notice. All renderings are artist's conceptions. All floorplans have approximate dimensions. Actual usable floor space may vary from the stated floor area. E.&O.E. Balcony depths varies depending on floor level locations.