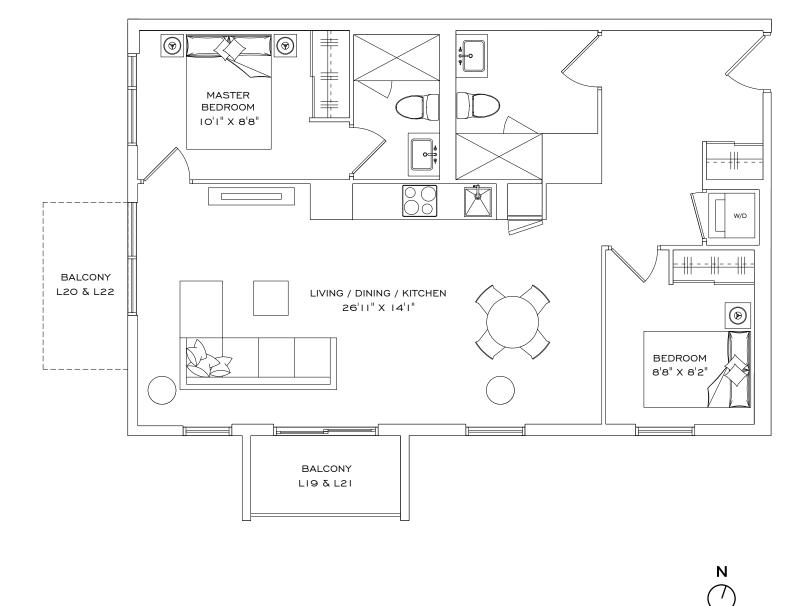

# 2 BEDROOM, 2 BATHROOM, I BALCONY

| Indoor Living Space | 834 ft²   |
|---------------------|-----------|
| Outdoor Living      | 297 ft²   |
| Total Living Space  | 1,131 ft² |

### FLOOR 9-18

N