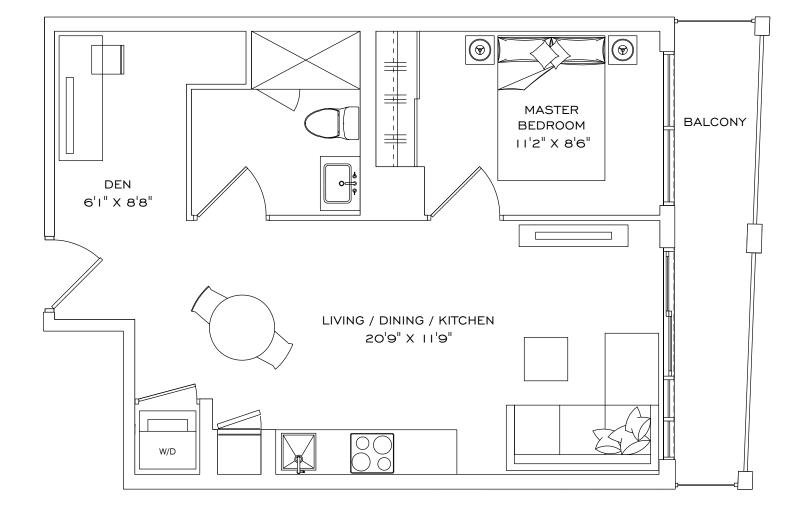

# IAB+D

# I BEDROOM + DEN, I BATHROOM, I BALCONY

| Indoor Living Space | 624 ft²             |
|---------------------|---------------------|
| Outdoor Living      | 100 ft²             |
| Total Living Space  | 724 ft <sup>2</sup> |

### FLOORS 9-17

Disclaimer: Materials, specifications & floorplans are subject to change without notice. All renderings are artist's conceptions. All floorplans have approximate dimensions. Actual usable floor space may vary from the stated floor area. E.&O.E. Balcony depths varies depending on floor level locations.