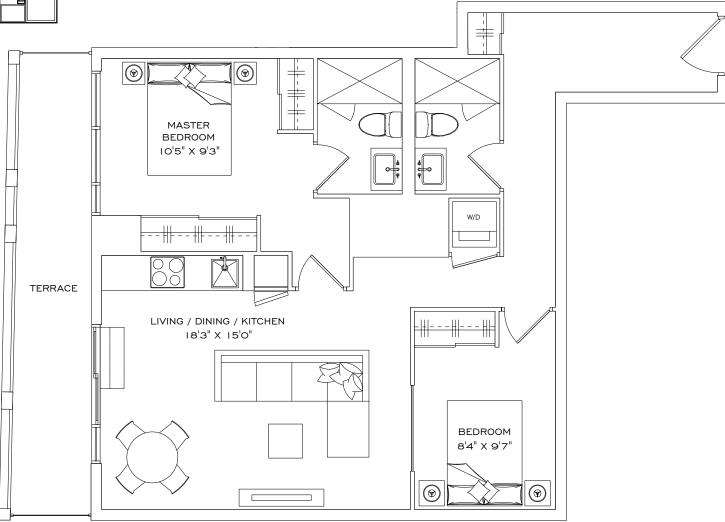

# IN

# I BEDROOM, I BATHROOM, I BALCONY

| Indoor Living Space | 600 ft² |
|---------------------|---------|
| Outdoor Living      | 239 ft² |
| Total Living Space  | 839 ft² |

### FLOOR 9-18

Ν

Disclaimer: Materials, specifications & floorplans are subject to change without notice. All renderings are artist's conceptions. All floorplans have approximate dimensions. Actual usable floor space may vary from the stated floor area. E.&O.E. Balcony depths varies depending on floor level locations.