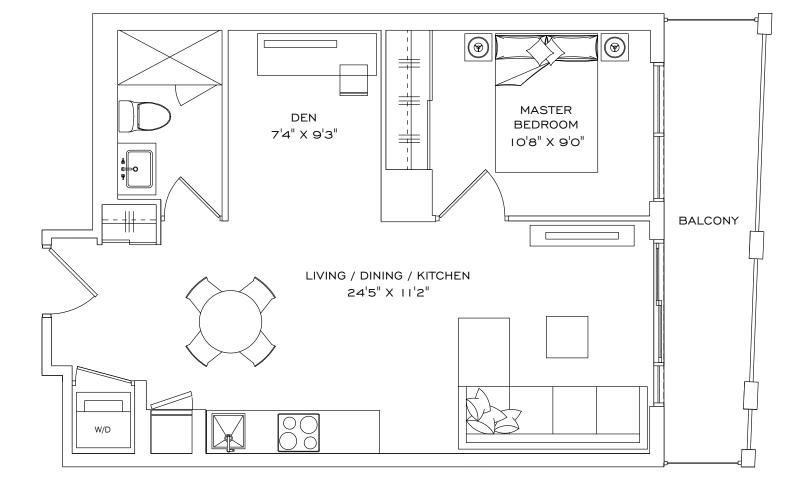

# union MARG()

# IAA+D

# I BEDROOM + DEN, I BATHROOM, I BALCONY

| Indoor Living Space | 695 ft²             |
|---------------------|---------------------|
| Outdoor Living      | 109 ft²             |
| Total Living Space  | 804 ft <sup>2</sup> |

### FLOORS 9-18

Disclaimer: Materials, specifications & floorplans are subject to change without notice. All renderings are artist's conceptions. All floorplans have approximate dimensions. Actual usable floor space may vary from the stated floor area. E.&O.E. Balcony depths varies depending on floor level locations.