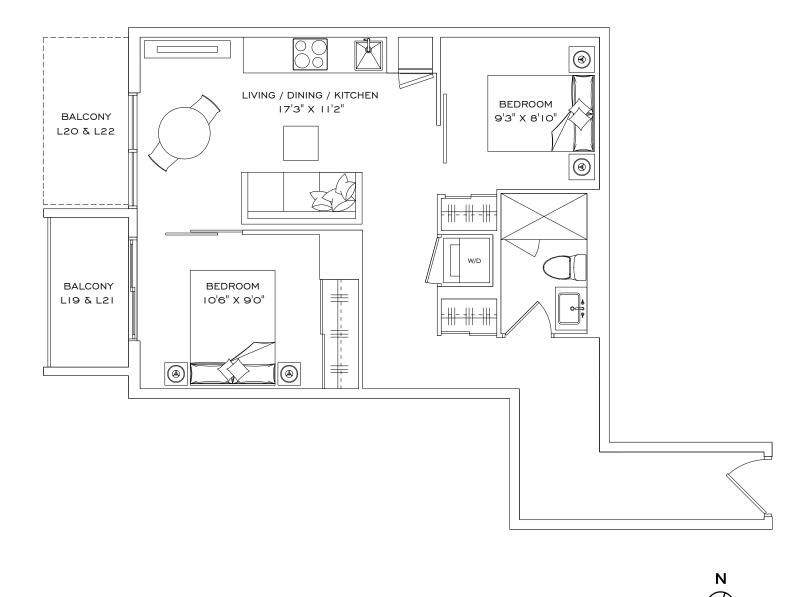

# 2W

# 2 BEDROOM, 2 BATHROOM, I BALCONY

| Indoor Living Space | 769 ft²   |
|---------------------|-----------|
| Outdoor Living      | 322 ft²   |
| Total Living Space  | 1,091 ft² |

### FLOOR 9-18

MARGO

N T

Disclaimer: Materials, specifications & floorplans are subject to change without notice. All renderings are artist's conceptions. All floorplans have approximate dimensions. Actual usable floor space may vary from the stated floor area. E.&O.E. Balcony depths varies depending on floor level locations.