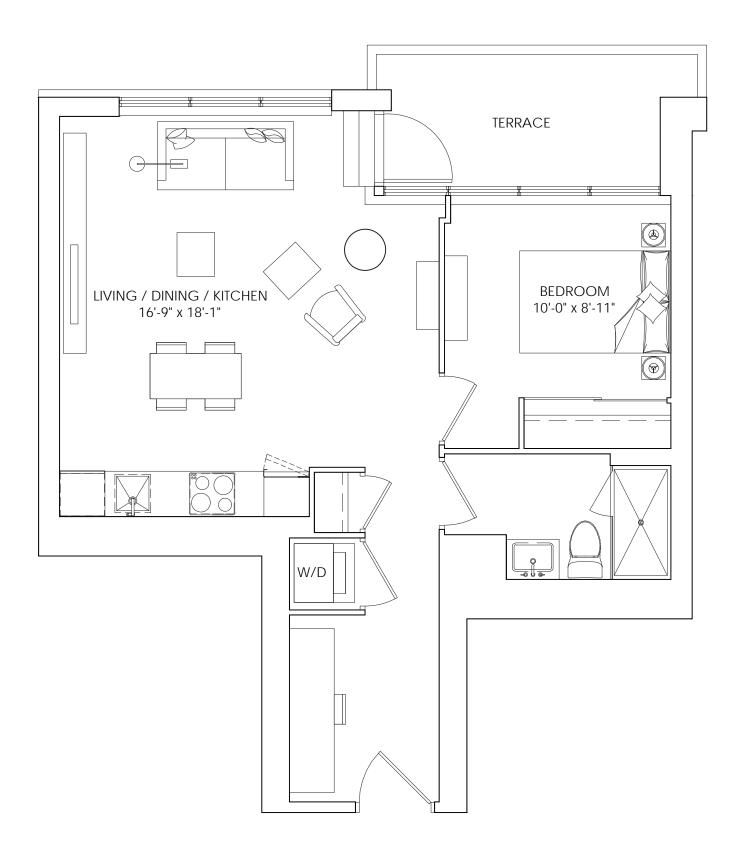

1C

1 BEDROOM, 1 BATH SUITE: 532–535 SQ.FT. TERRACE: 66 SQ.FT.

Drawings are not to scale. Materials, specifications & floor plans are subject to change without notice. All renderings are artist's conceptions. All areas and stated room dimensions are approximate. Actual usable floor space may vary from the stated floor area. Floor area measured in accordance with Tarion Warranty Corporation Bulletin #22. E.&O.E. Balcony sizes and configurations vary depending on floor level locations.