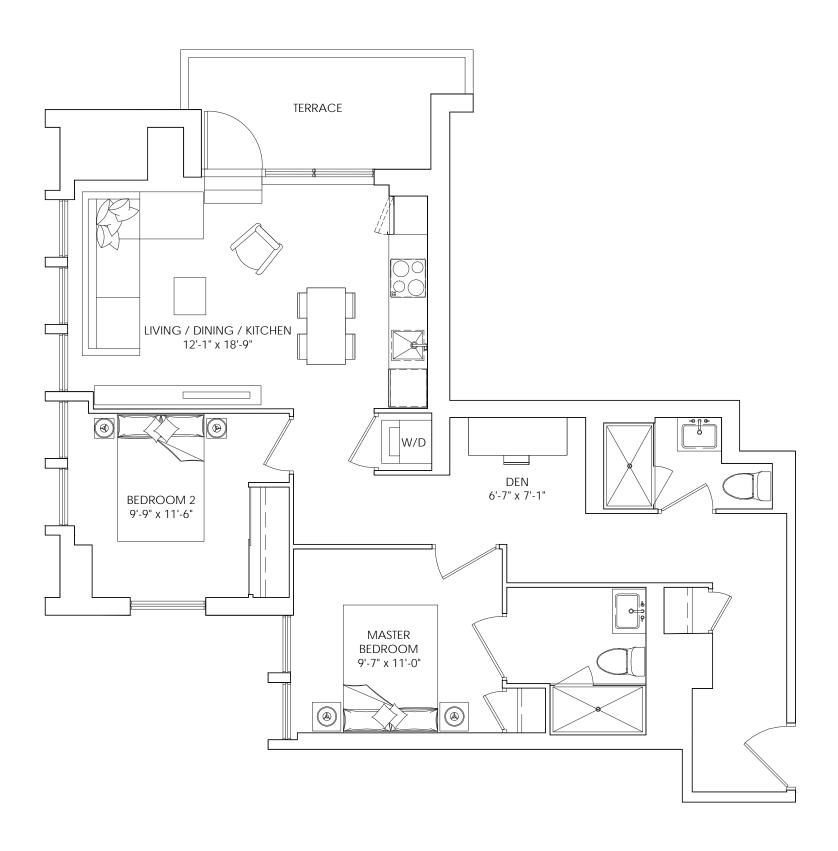

#### **1B-D**

1 BEDROOM + DEN, 1 BATH SUITE: 679–711 SQ.FT.

TERRACE: 60 SQ.FT.

#### 1E-D

1 BEDROOM + DEN, 1 BATH SUITE: 696–724 SQ.FT.

TERRACE: 66 SQ.FT.

### 1F-D

1 BEDROOM + DEN, 1 BATH SUITE: 686-713 SQ.FT.

TERRACE: 74 SQ.FT.