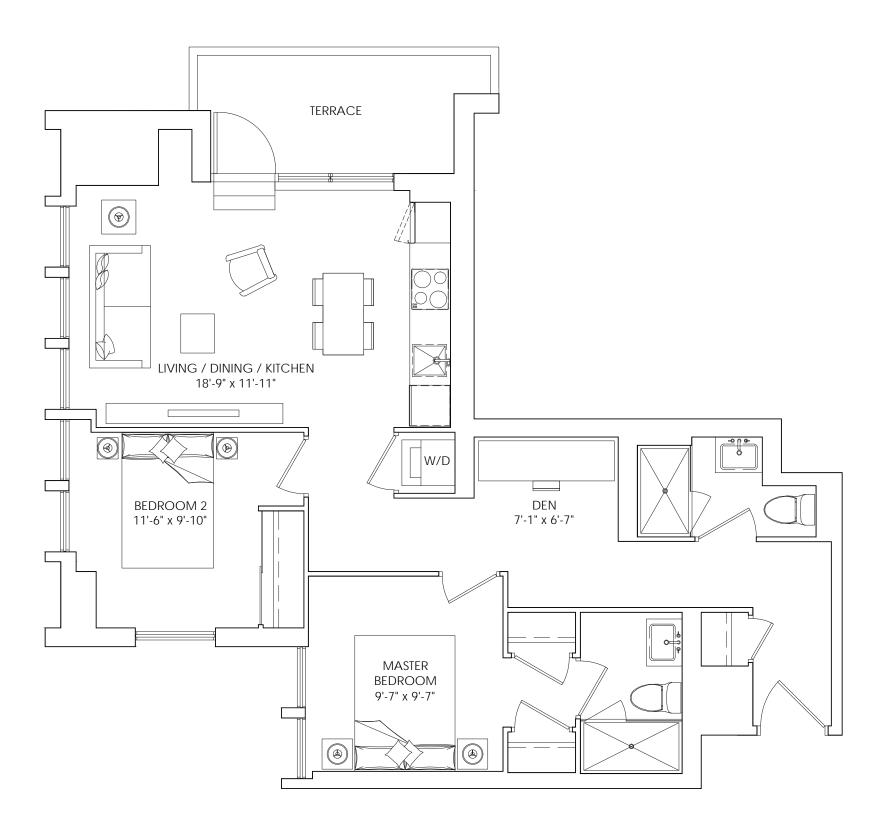

#### 2A-D

2 BEDROOM + DEN, 2 BATH SUITE: 843-853 SQ.FT. TERRACE: UP TO 75 SQ.FT.