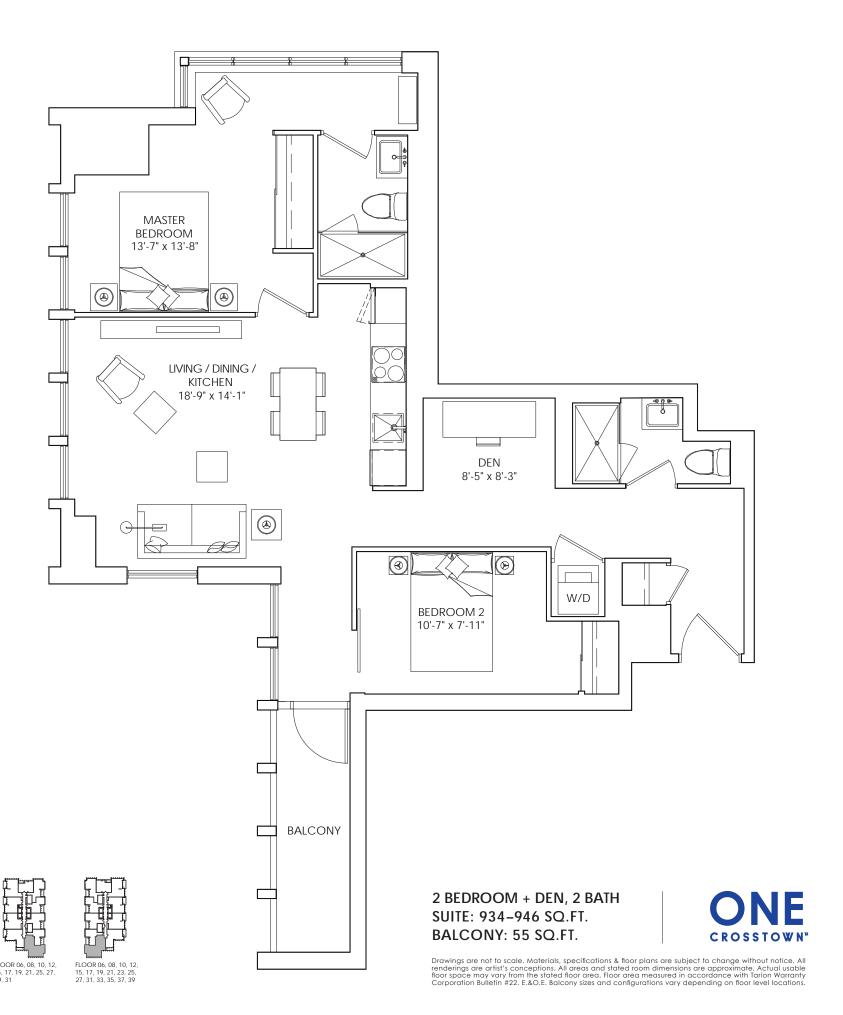

**2D** 

2 BEDROOM, 2 BATH SUITE: 787–790 SQ.FT. TERRACE: UP TO 81 SQ.FT.

2 BEDROOM, 2 BATH SUITE: 830–866 SQ.FT. TERRACE: 55 SQ.FT.

2 BEDROOM, 2 BATH SUITE: 745-773 SQ.FT. TERRACE: UP TO 77 SQ.FT.