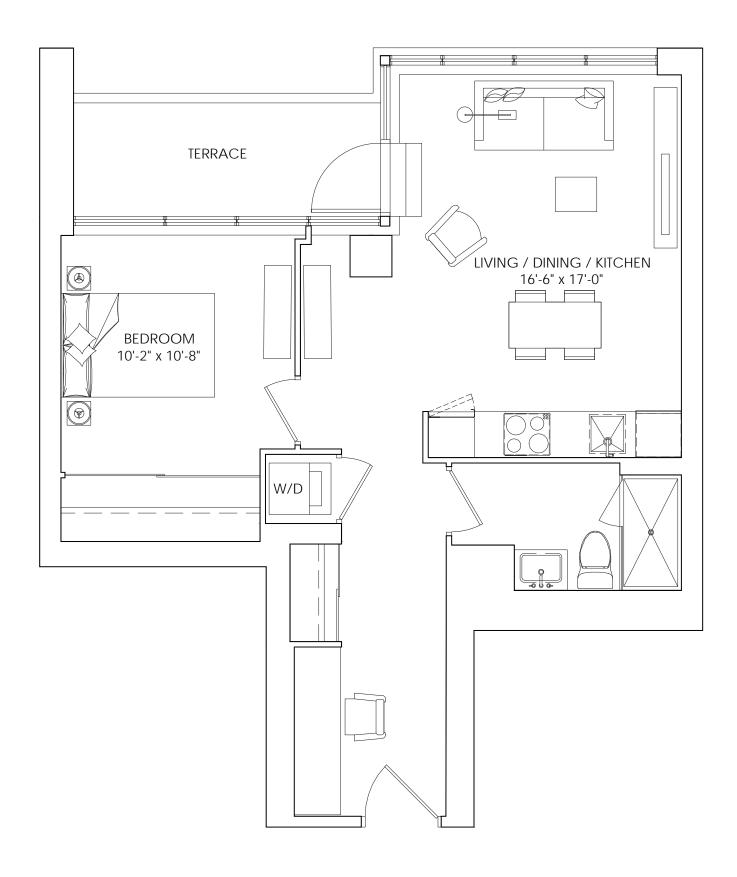

**1B** 

1 BEDROOM, 1 BATH SUITE: 521-525 SQ.FT.

TERRACE: 74 SQ.FT.

Drawings are not to scale. Materials, specifications & floor plans are subject to change without notice. All renderings are artist's conceptions. All areas and stated room dimensions are approximate. Actual usable floor space may vary from the stated floor area. Floor area measured in accordance with Tarion Warranty Corporation Bulletin #22. E.&O.E. Balcony sizes and configurations vary depending on floor level locations.