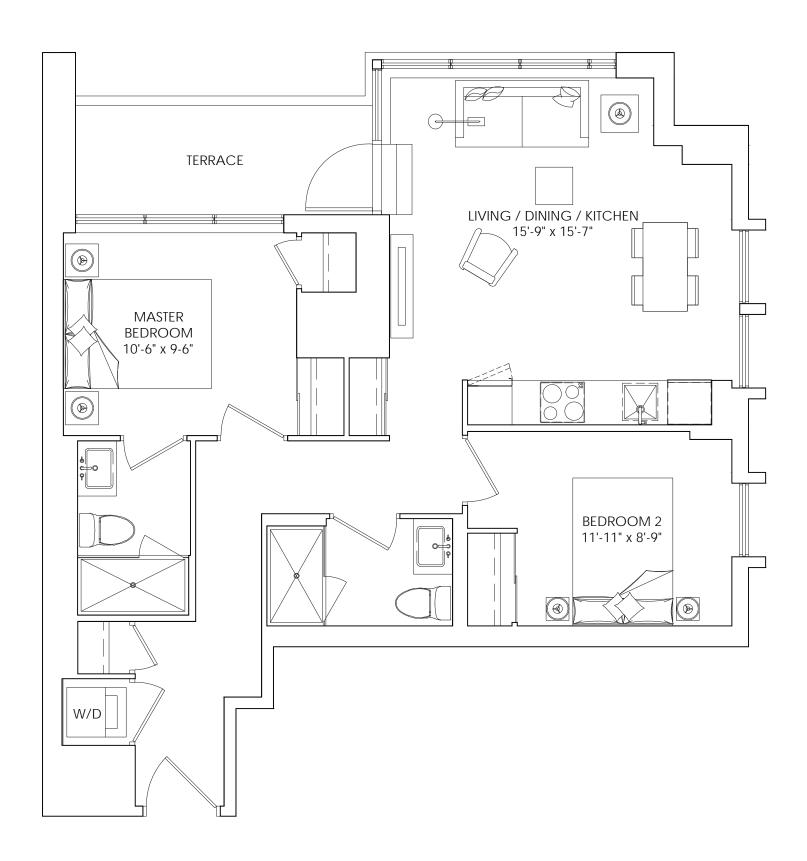

**2D** 

2 BEDROOM, 2 BATH SUITE: 787–790 SQ.FT. TERRACE: UP TO 81 SQ.FT.

2 BEDROOM, 2 BATH SUITE: 830–866 SQ.FT. TERRACE: 55 SQ.FT.

2 BEDROOM, 2 BATH SUITE: 745-773 SQ.FT. TERRACE: UP TO 77 SQ.FT.