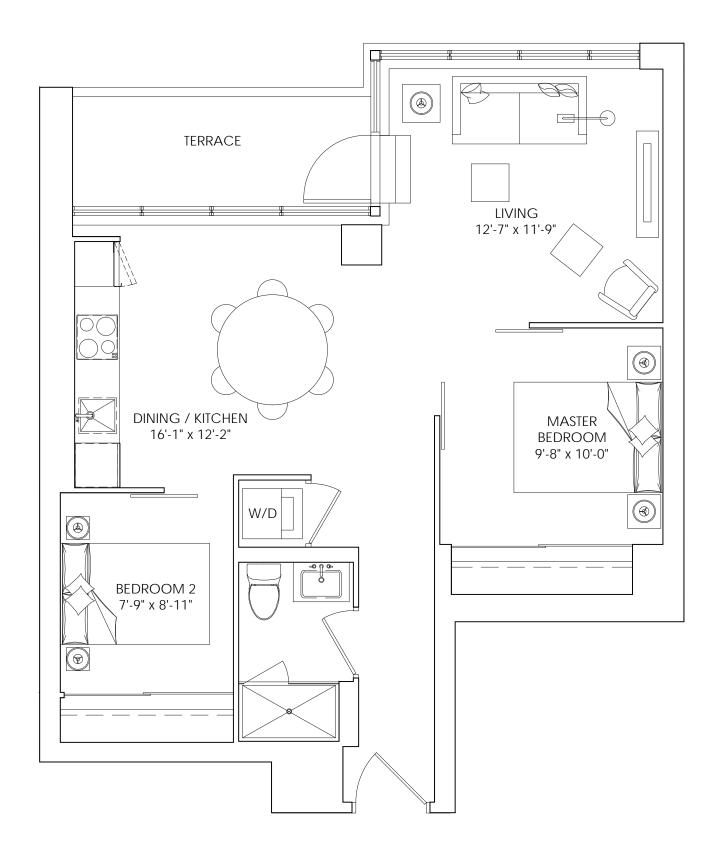

1 BEDROOM, 1 BATH SUITE: 560-563 SQ.FT.

TERRACE: 74 SQ.FT.

1E

1 BEDROOM, 1 BATH SUITE: 571–573 SQ.FT. TERRACE: 66 SQ.FT.

**1N** 

1 BEDROOM, 1 BATH SUITE: 667–691 SQ.FT. TERRACE: UP TO 87 SQ.FT.

1 BEDROOM, 1 BATH SUITE: 647-649 SQ.FT.