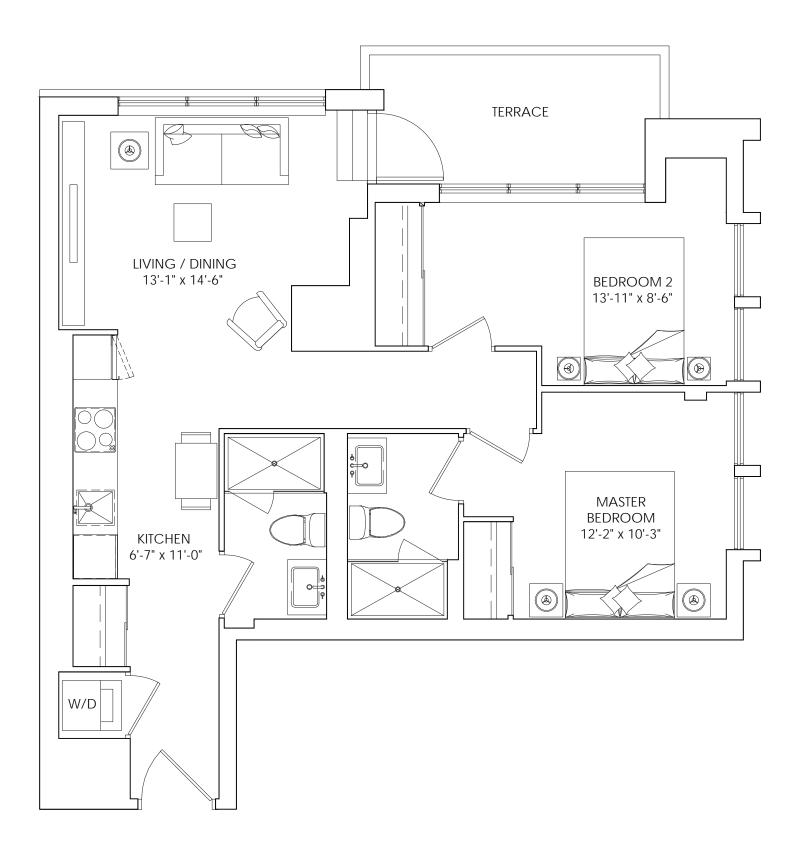

**2D** 

2 BEDROOM, 2 BATH SUITE: 787–790 SQ.FT. TERRACE: UP TO 81 SQ.FT.

2 BEDROOM, 2 BATH SUITE: 830–866 SQ.FT. TERRACE: 55 SQ.FT.

2 BEDROOM, 2 BATH SUITE: 745-773 SQ.FT. TERRACE: UP TO 77 SQ.FT.