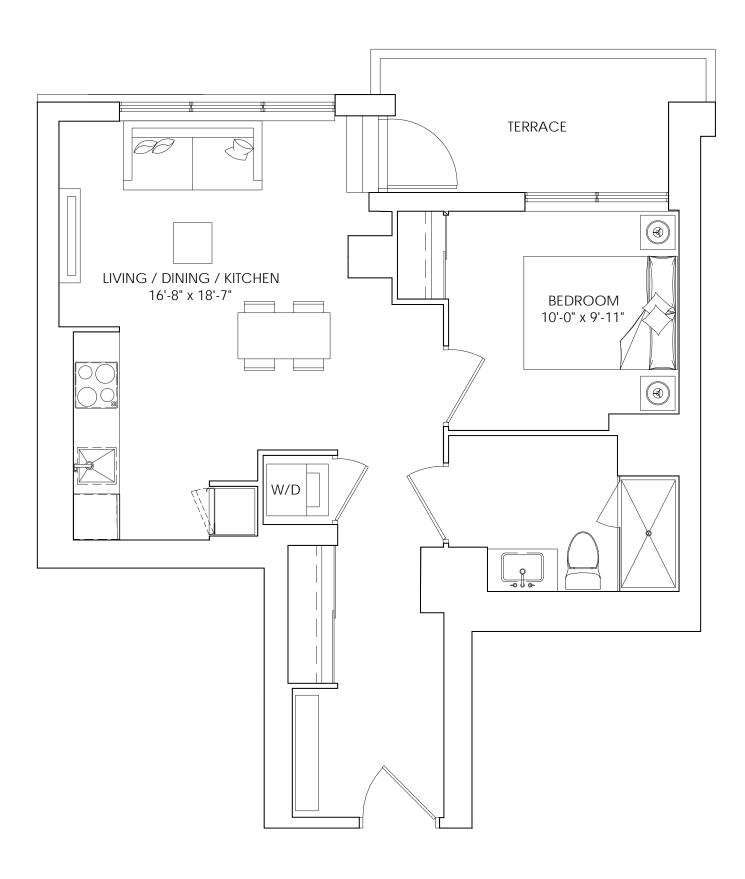

1 BEDROOM, 1 BATH SUITE: 560-563 SQ.FT.

TERRACE: 74 SQ.FT.

1E

1 BEDROOM, 1 BATH SUITE: 571–573 SQ.FT. TERRACE: 66 SQ.FT.

**1N** 

1 BEDROOM, 1 BATH SUITE: 667–691 SQ.FT. TERRACE: UP TO 87 SQ.FT.

1 BEDROOM, 1 BATH SUITE: 647-649 SQ.FT.

TERRACE: 74 SQ.FT.