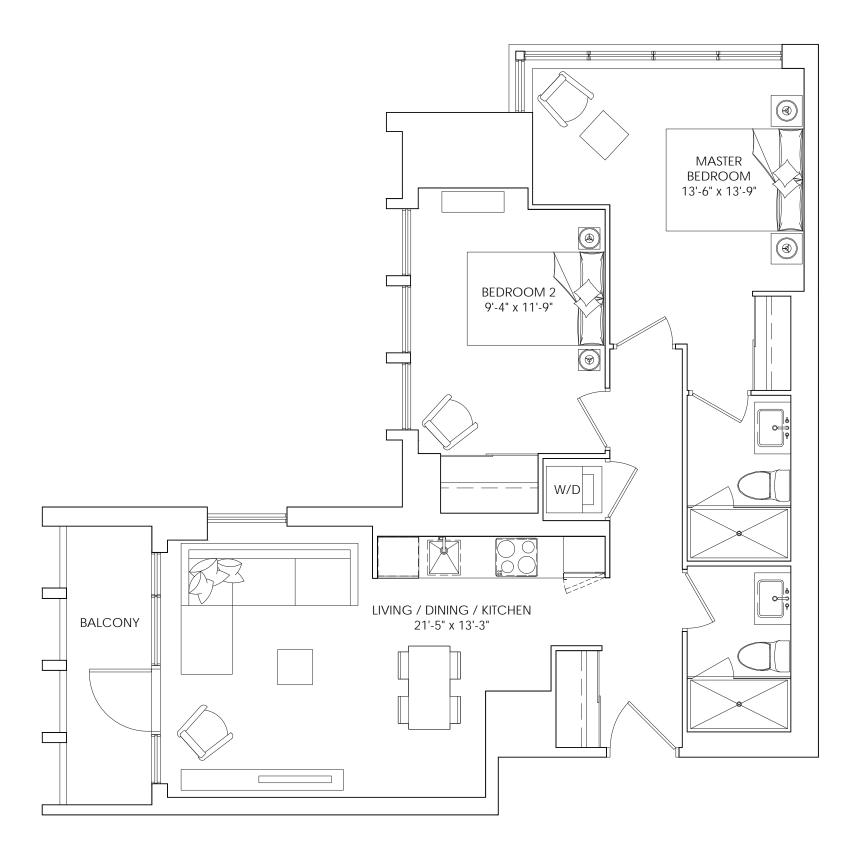

# TWO BEDROOM FLOORPLANS

2A

2 BEDROOM, 1 BATH SUITE: 729–757 SQ.FT. TERRACE: UP TO 66 SQ.FT.

2 BEDROOM, 2 BATH SUITE: 718–746 SQ.FT. TERRACE: 74 SQ.FT.

2 BEDROOM, 2 BATH SUITE: 793–801 SQ.FT. TERRACE: 66 SQ.FT.