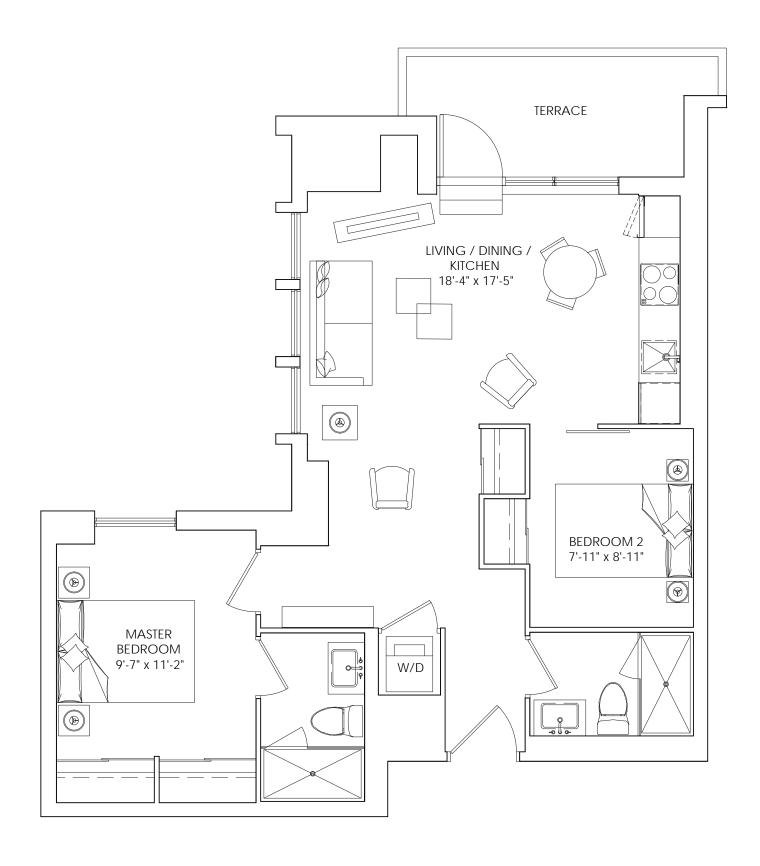

# TWO BEDROOM FLOORPLANS

2A

2 BEDROOM, 1 BATH SUITE: 729–757 SQ.FT. TERRACE: UP TO 66 SQ.FT.

2 BEDROOM, 2 BATH SUITE: 718–746 SQ.FT. TERRACE: 74 SQ.FT.

2 BEDROOM, 2 BATH SUITE: 793–801 SQ.FT. TERRACE: 66 SQ.FT.