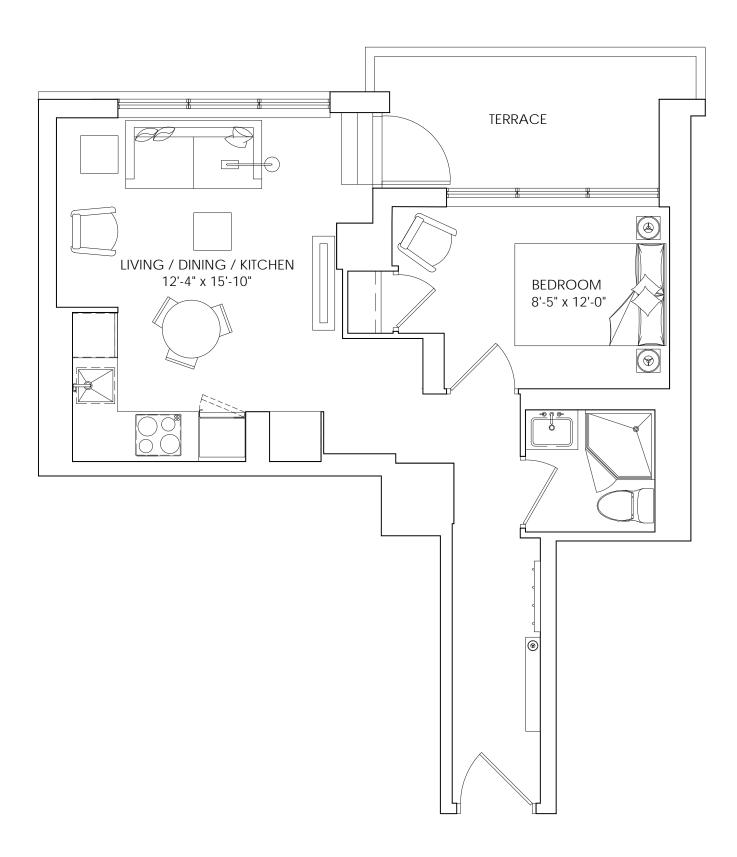

**1B** 

1 BEDROOM, 1 BATH SUITE: 521-525 SQ.FT.

TERRACE: 74 SQ.FT.

Drawings are not to scale. Materials, specifications & floor plans are subject to change without notice. All renderings are artist's conceptions. All areas and stated room dimensions are approximate. Actual usable floor space may vary from the stated floor area. Floor area measured in accordance with Tarion Warranty Corporation Bulletin #22. E.&O.E. Balcony sizes and configurations vary depending on floor level locations.