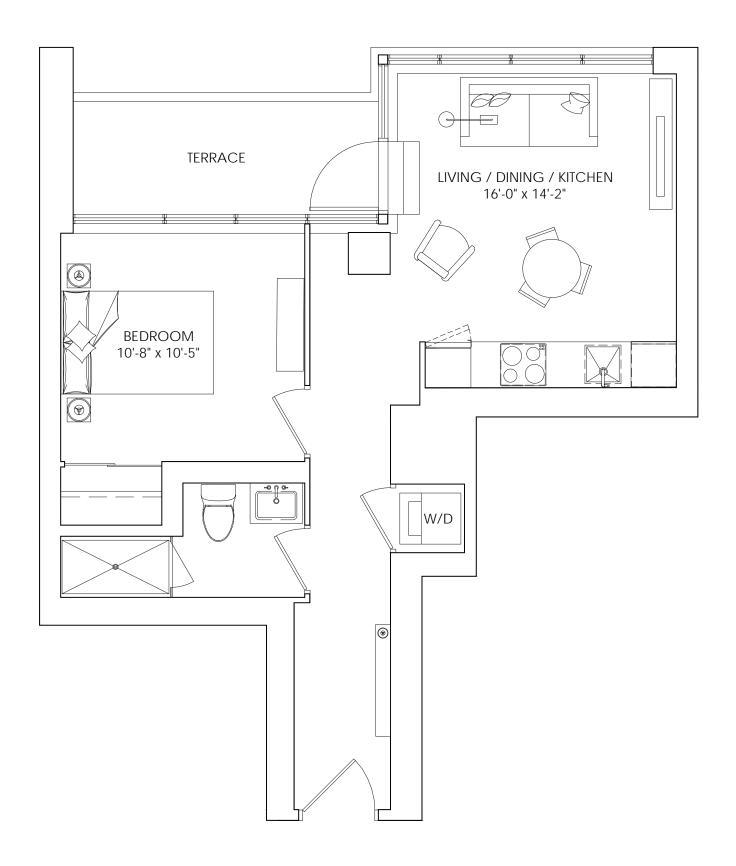

**1B** 

1 BEDROOM, 1 BATH SUITE: 521-525 SQ.FT.

TERRACE: 74 SQ.FT.

Drawings are not to scale. Materials, specifications & floor plans are subject to change without notice. All renderings are artist's conceptions. All areas and stated room dimensions are approximate. Actual usable floor space may vary from the stated floor area. Floor area measured in accordance with Tarion Warranty Corporation Bulletin #22. E.&O.E. Balcony sizes and configurations vary depending on floor level locations.