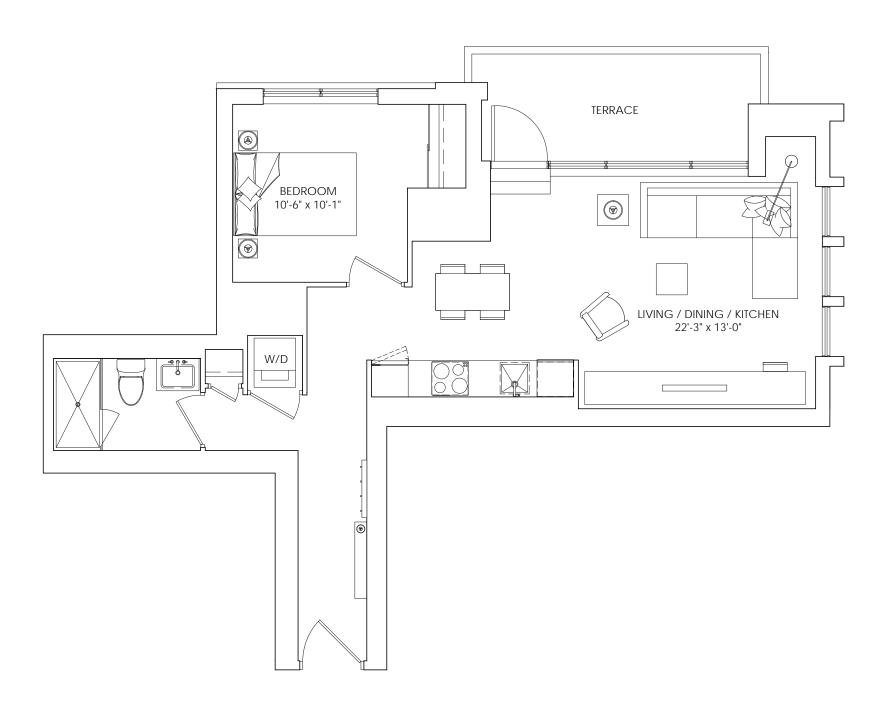

1 BEDROOM, 1 BATH SUITE: 560-563 SQ.FT.

TERRACE: 74 SQ.FT.

1E

1 BEDROOM, 1 BATH SUITE: 571–573 SQ.FT. TERRACE: 66 SQ.FT.

**1N** 

1 BEDROOM, 1 BATH SUITE: 667–691 SQ.FT. TERRACE: UP TO 87 SQ.FT.

1 BEDROOM, 1 BATH SUITE: 647-649 SQ.FT.

TERRACE: 74 SQ.FT.