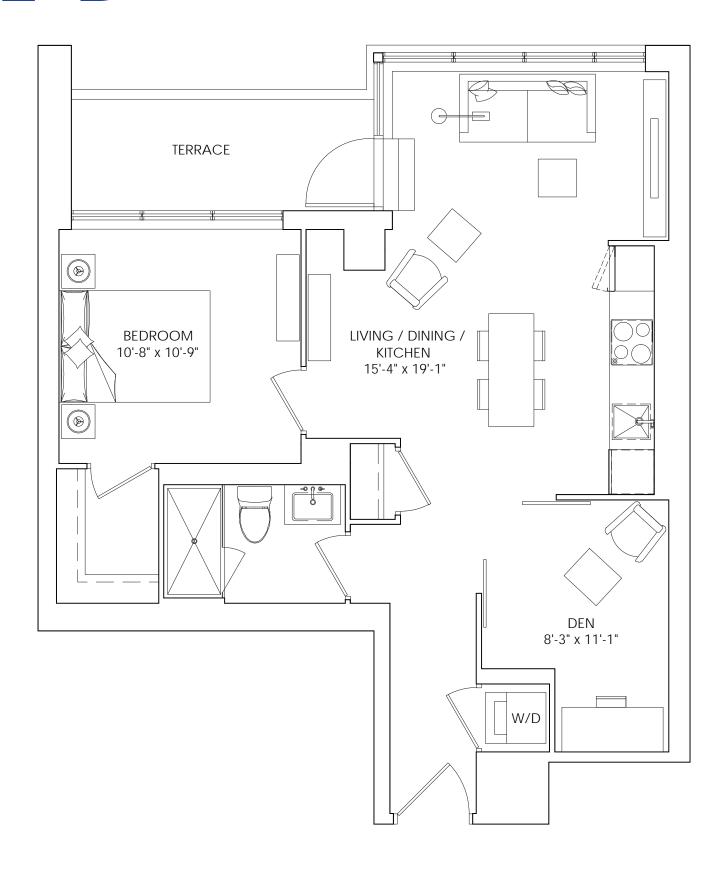

ured in accordance with Tarion Warranty Corporation Bulletin #22. E.&O.E. Balcony sizes and configurations vary depending on floor level locations.









1 BEDROOM, 1 BATH SUITE: 560-563 SQ.FT.

TERRACE: 74 SQ.FT.



1E









1 BEDROOM, 1 BATH SUITE: 571–573 SQ.FT. TERRACE: 66 SQ.FT.



**1N** 









1 BEDROOM, 1 BATH SUITE: 667–691 SQ.FT. TERRACE: UP TO 87 SQ.FT.











1 BEDROOM, 1 BATH SUITE: 647-649 SQ.FT.

TERRACE: 74 SQ.FT.



#### 1P<sub>BF</sub>









1 BEDROOM, 1 BATH SUITE: 647–649 SQ.FT. TERRACE: 74 SQ.FT.











1 BEDROOM, 1 BATH SUITE: 657-660 SQ.FT. TERRACE: 65 SQ.FT.

#### **10**BF









1 BEDROOM, 1 BATH SUITE: 657–660 SQ.FT. TERRACE: 65 SQ.FT.



#### **1B-D**









1 BEDROOM + DEN, 1 BATH SUITE: 679–711 SQ.FT.

TERRACE: 60 SQ.FT.



#### 1E-D









1 BEDROOM + DEN, 1 BATH SUITE: 696–724 SQ.FT.

TERRACE: 66 SQ.FT.



### 1F-D









1 BEDROOM + DEN, 1 BATH SUITE: 686-713 SQ.FT.

TERRACE: 74 SQ.FT.



# TWO BEDROOM FLOORPLANS

2A









2 BEDROOM, 1 BATH SUITE: 729–757 SQ.FT. TERRACE: UP TO 66 SQ.FT.











2 BEDROOM, 2 BATH SUITE: 718–746 SQ.FT. TERRACE: 74 SQ.FT.











2 BEDROOM, 2 BATH SUITE: 793–801 SQ.FT. TERRACE: 66 SQ.FT.



**2D** 









2 BEDROOM, 2 BATH SUITE: 787–790 SQ.FT. TERRACE: UP TO 81 SQ.FT.











2 BEDROOM, 2 BATH SUITE: 830–866 SQ.FT. TERRACE: 55 SQ.FT.











2 BEDROOM, 2 BATH SUITE: 745-773 SQ.FT. TERRACE: UP TO 77 SQ.FT.



#### 2A-D









2 BEDROOM + DEN, 2 BATH SUITE: 843-853 SQ.FT. TERRACE: UP TO 75 SQ.FT.



#### 2A-DBF









2 BEDROOM + DEN, 2 BATH SUITE: 871–880 SQ.FT. T