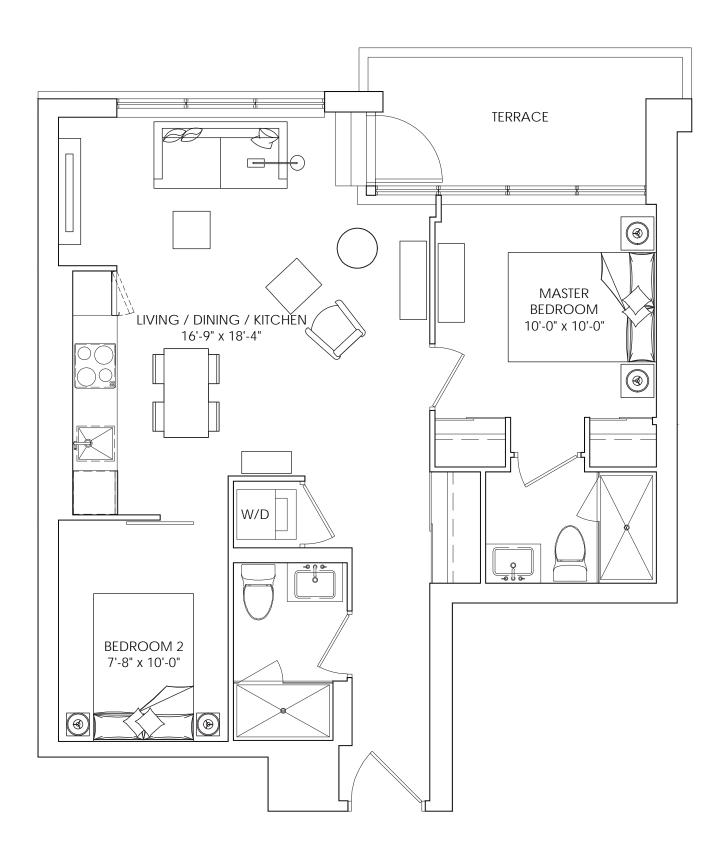

# TWO BEDROOM FLOORPLANS

2A

2 BEDROOM, 1 BATH SUITE: 729–757 SQ.FT. TERRACE: UP TO 66 SQ.FT.

2 BEDROOM, 2 BATH SUITE: 718–746 SQ.FT. TERRACE: 74 SQ.FT.

2 BEDROOM, 2 BATH SUITE: 793–801 SQ.FT. TERRACE: 66 SQ.FT.