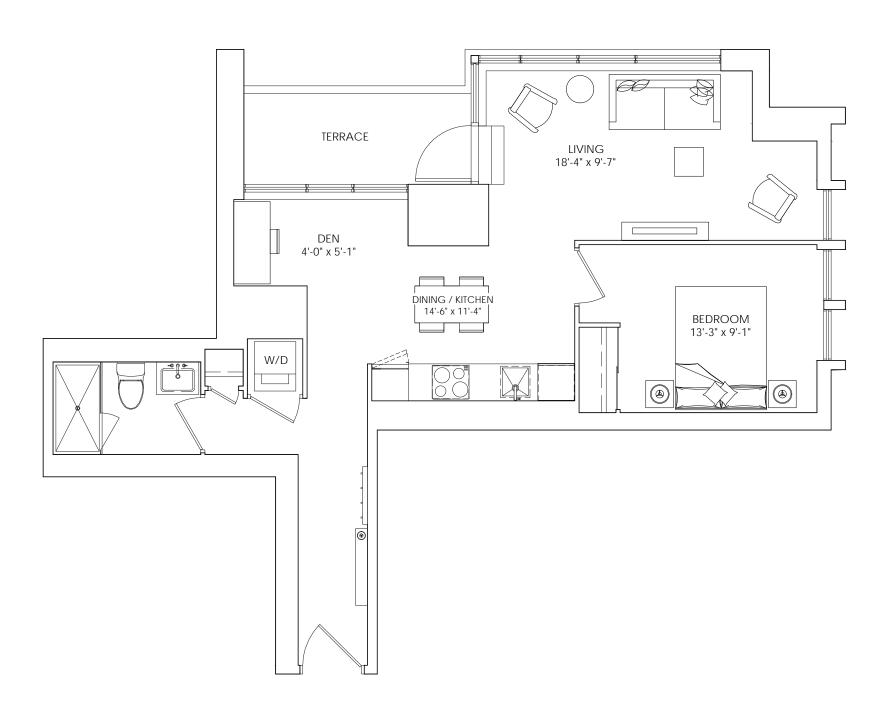

roximate. Actual usable floor space may vary from the stated floor area. Floor area measured in accordance with Tarion Warranty Corporation Bulletin #22. E.&O.E. Balcony sizes and configurations vary depending on floor level locations.









1 BEDROOM, 1 BATH SUITE: 560-563 SQ.FT.

TERRACE: 74 SQ.FT.



1E









1 BEDROOM, 1 BATH SUITE: 571–573 SQ.FT. TERRACE: 66 SQ.FT.



**1N** 









1 BEDROOM, 1 BATH SUITE: 667–691 SQ.FT. TERRACE: UP TO 87 SQ.FT.











1 BEDROOM, 1 BATH SUITE: 647-649 SQ.FT.

TERRACE: 74 SQ.FT.



#### 1P<sub>BF</sub>









1 BEDROOM, 1 BATH SUITE: 647–649 SQ.FT. TERRACE: 74 SQ.FT.











1 BEDROOM, 1 BATH SUITE: 657-660 SQ.FT. TERRACE: 65 SQ.FT.

#### **10**BF









1 BEDROOM, 1 BATH SUITE: 657–660 SQ.FT. TERRACE: 65 SQ.FT.



#### **1B-D**









1 BEDROOM + DEN, 1 BATH SUITE: 679–711 SQ.FT.

TERRACE: 60 SQ.FT.



#### 1E-D









1 BEDROOM + DEN, 1 BATH SUITE: 696–724 SQ.FT.

TERRACE: 66 SQ.FT.



### 1F-D









1 BEDROOM + DEN, 1 BATH SUITE: 686-713 SQ.FT.

TERRACE: 74 SQ.FT.



# TWO BEDROOM FLOORPLANS

2A









2 BEDROOM, 1 BATH SUITE: 729–757 SQ.FT. TERRACE: UP TO 66 SQ.FT.











2 BEDROOM, 2 BATH SUITE: 718–746 SQ.FT. TERRACE: 74 SQ.FT.











2 BEDROOM, 2 BATH SUITE: 793–801 SQ.FT. TERRACE: 66 SQ.FT.



**2D** 









2 BEDROOM, 2 BATH SUITE: 787–790 SQ.FT. TERRACE: UP TO 81 SQ.FT.











2 BEDROOM, 2 BATH SUITE: 830–866 SQ.FT. TERRACE: 55 SQ.FT.











2 BEDROOM, 2 BATH SUITE: 745-773 SQ.FT. TERRACE: UP TO 77 SQ.FT.



#### 2A-D









2 BEDROOM + DEN, 2 BATH SUITE: 843-853 SQ.FT. TERRACE: