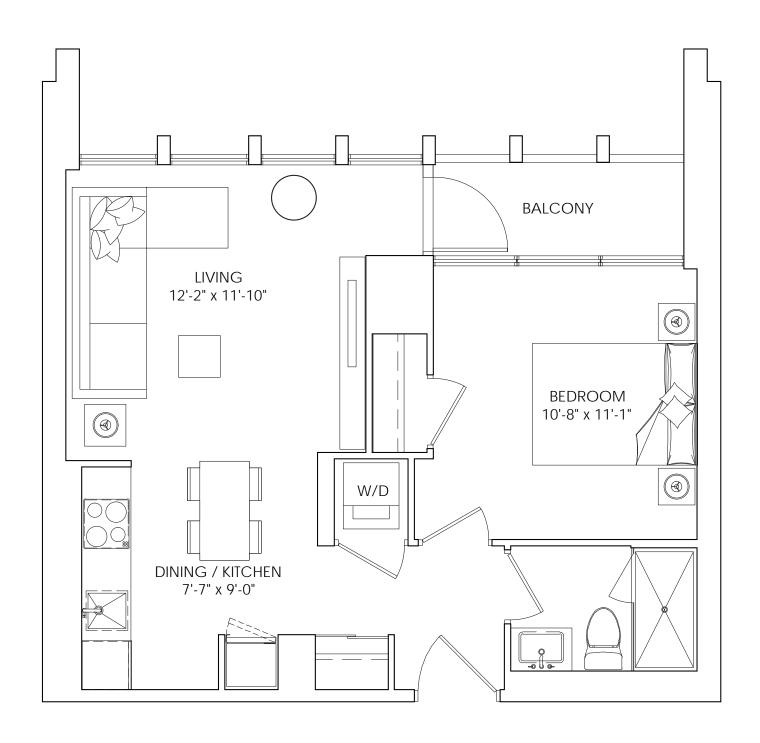

## ONE BEDROOM FLOORPLANS

1A

1 BEDROOM, 1 BATH SUITE: 495-539 SQ.FT. BALCONY: 38 SQ.FT.

Drawings are not to scale. Materials, specifications & floor plans are subject to change without notice. All renderings are artist's conceptions. All areas and stated room dimensions are approximate. Actual usable floor space may vary from the stated floor area. Floor area measured in accordance with Tarion Warranty Corporation Bulletin #22. E.&O.E. Balcony sizes and configurations vary depending on floor level locations.