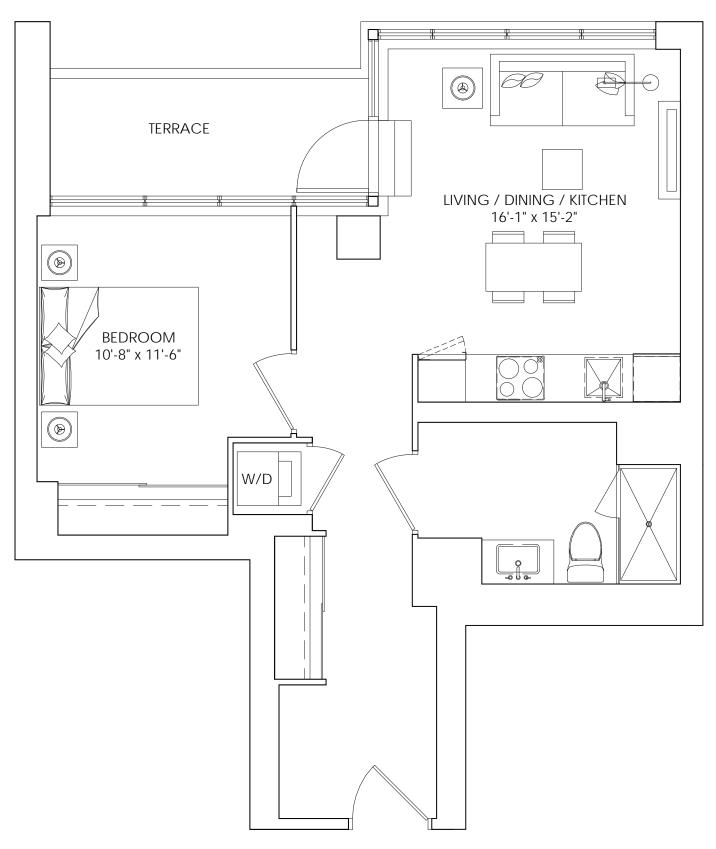

**1B** 

1 BEDROOM, 1 BATH SUITE: 521-525 SQ.FT.

TERRACE: 74 SQ.FT.

Drawings are not to scale. Materials, specifications & floor plans are subject to change without notice. All renderings are artist's conceptions. All areas and stated room dimensions are approximate. Actual usable floor space may vary from the stated floor area. Floor area measured in accordance with Tarion Warranty Corporation Bulletin #22. E.&O.E. Balcony sizes and configurations vary depending on floor level locations.