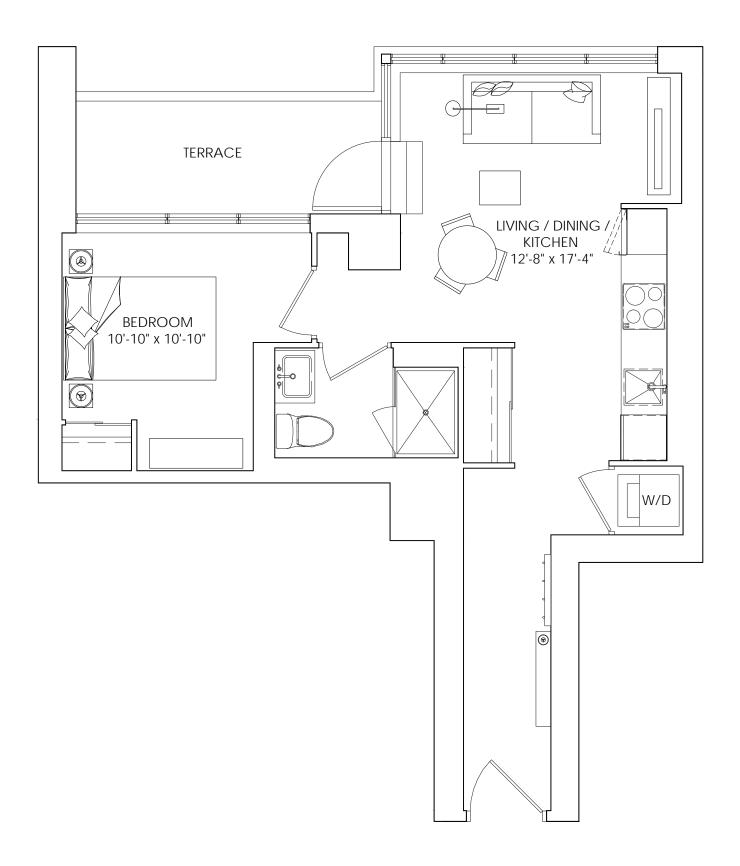

**1B** 

1 BEDROOM, 1 BATH SUITE: 521-525 SQ.FT.

TERRACE: 74 SQ.FT.

Drawings are not to scale. Materials, specifications & floor plans are subject to change without notice. All renderings are artist's conceptions. All areas and stated room dimensions are approximate. Actual usable floor space may vary from the stated floor area. Floor area measured in accordance with Tarion Warranty Corporation Bulletin #22. E.&O.E. Balcony sizes and configurations vary depending on floor level locations.