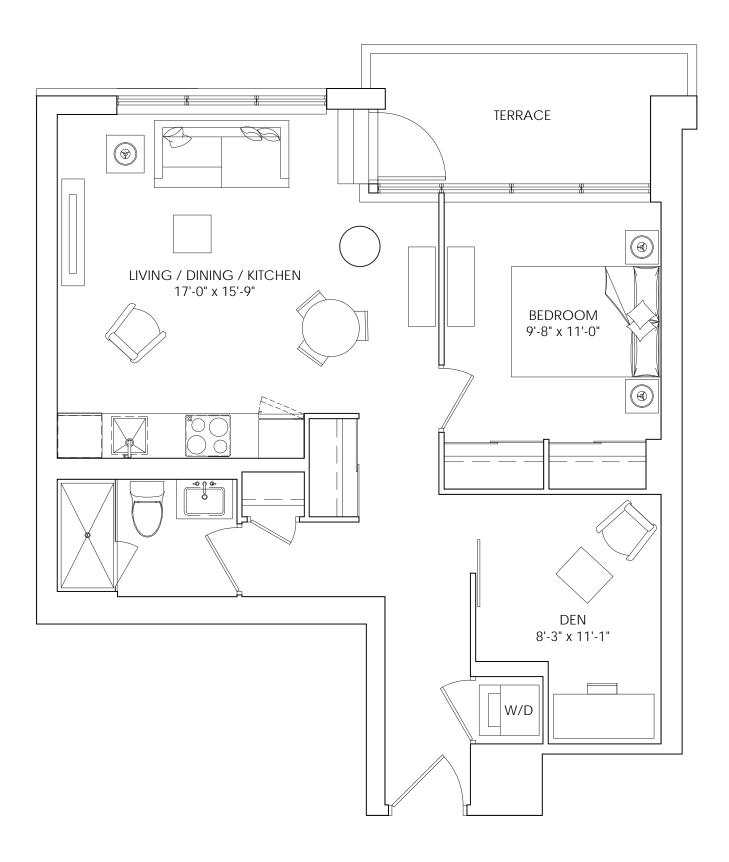

#### **1B-D**

1 BEDROOM + DEN, 1 BATH SUITE: 679–711 SQ.FT.

TERRACE: 60 SQ.FT.