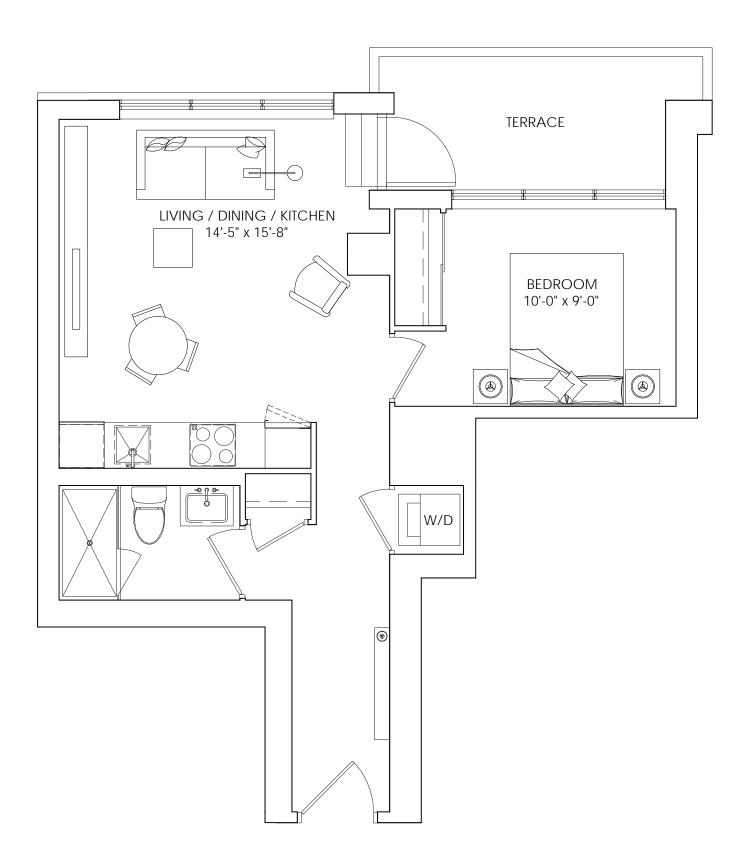

1 BEDROOM, 1 BATH SUITE: 560-563 SQ.FT.

TERRACE: 74 SQ.FT.

1E

1 BEDROOM, 1 BATH SUITE: 571–573 SQ.FT. TERRACE: 66 SQ.FT.

**1N** 

1 BEDROOM, 1 BATH SUITE: 667–691 SQ.FT. TERRACE: UP TO 87 SQ.FT.

1 BEDROOM, 1 BATH SUITE: 647-649 SQ.FT.

TERRACE: 74 SQ.FT.