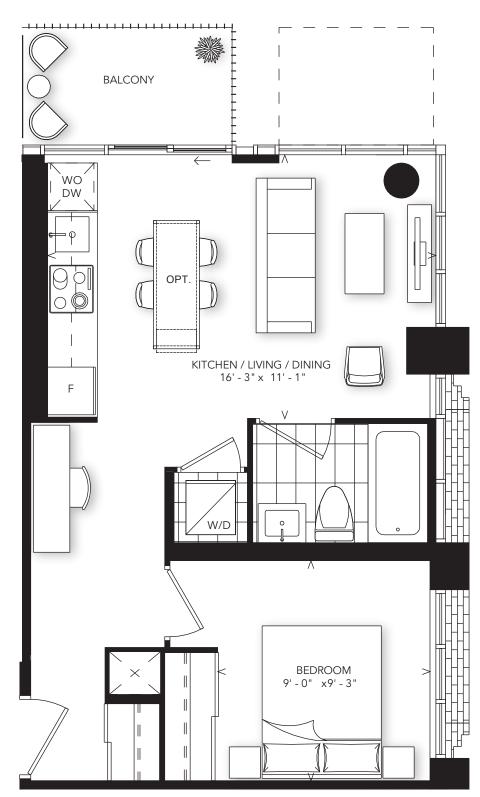

# INTERIOR: 490 SQ.FT. EXTERIOR: 44 SQ.FT.

1 BEDROOM

TOWER: FLOORS 9-14

SOUTH VIEW

WEST VIEW

FLOORS 9, 11, 13, PH

ALTERNATE BALCONY ON FLOORS 10, 12, 14

TERRACE ON FLOOR 8

Plan is not to scale and all illustrations are artist concept only. Dimensions, specifications, layouts and materials are approximate only and are subject to change without notice. Tile patterns may vary. Window size and location may vary. Actual usable floor space may vary from stated floor area. Bulkheads required for mechanical purposes such as kitchen and washroom exhausts and heating and cooling ducts have not been indicated. Balcony location(s) and sizes vary per floor. Furniture and islands shown are displayed for illustration purposes only and are not included in the sale price. Suites are sold unfurnished. E.&O.E.