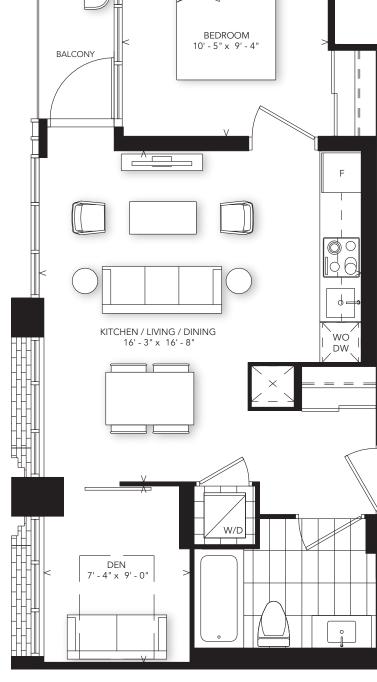

# INTERIOR: 544 SQ.FT.

## 1 BEDROOM

PODIUM: FLOORS 3-7

SOUTH VIEW

WEST VIEW

Plan is not to scale and all illustrations are artist concept only. Dimensions, specifications, layouts and materials are approximate only and are subject to change without notice. Tile patterns may vary. Window size and location may vary. Actual usable floor space may vary from stated floor area. Bulkheads required for mechanical purposes such as kitchen and washroom exhausts and heating and cooling ducts have not been indicated. Balcony location(s) and sizes vary per floor. Furniture and islands shown are displayed for illustration purposes only and are not included in the sale price. Suites are sold unfurnished. E.&O.E.