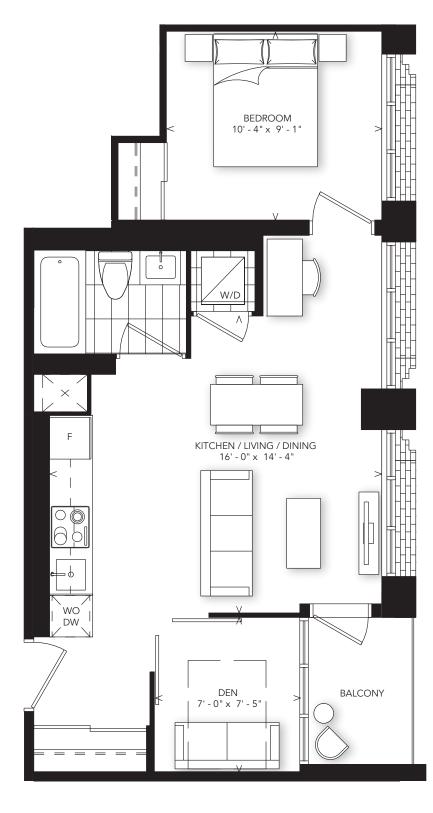

1 BEDROOM + DEN

TOWER: FLOORS 9-14

EAST VIEW

FLOORS 10, 12, 14

ALTERNATE BALCONY ON FLOORS 9, 11, 13 TERRACE ON FLOOR 8

Plan is not to scale and all illustrations are artist concept only. Dimensions, specifications, layouts and materials are approximate only and are subject to change without notice. Tile patterns may vary. Window size and location may vary. Actual usable floor space may vary from stated floor area. Bulkheads required for mechanical purposes such as kitchen and washroom exhausts and heating and cooling ducts have not been indicated. Balcony location(s) and sizes vary per floor. Furniture and islands shown are displayed for illustration purposes only and are not included in the sale price. Suites are sold unfurnished. E.&O.E.