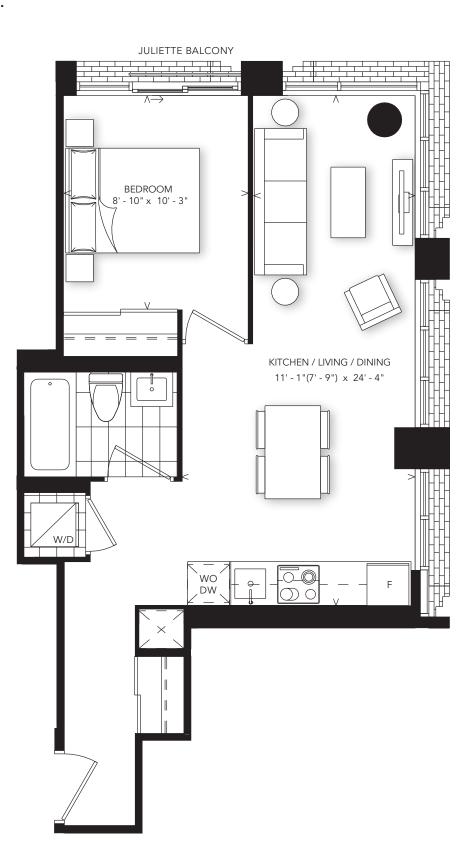

## 1 BEDROOM + DEN

TOWER: FLOORS 9-14

NORTH VIEW

JULIETTE BALCONY

FLOORS 8, 10, 12, 14

ALTERNATE JULIETTE BALCONY ON FLOORS 9, 11, 13, PH

Plan is not to scale and all illustrations are artist concept only. Dimensions, specifications, layouts and materials are approximate only and are subject to change without notice. Tile patterns may vary. Window size and location may vary. Actual usable floor space may vary from stated floor area. Bulkheads required for mechanical purposes such as kitchen and washroom exhausts and heating and cooling ducts have not been indicated. Balcony location(s) and sizes vary per floor. Furniture and islands shown are displayed for illustration purposes only and are not included in the sale price. Suites are sold unfurnished. E.&O.E.