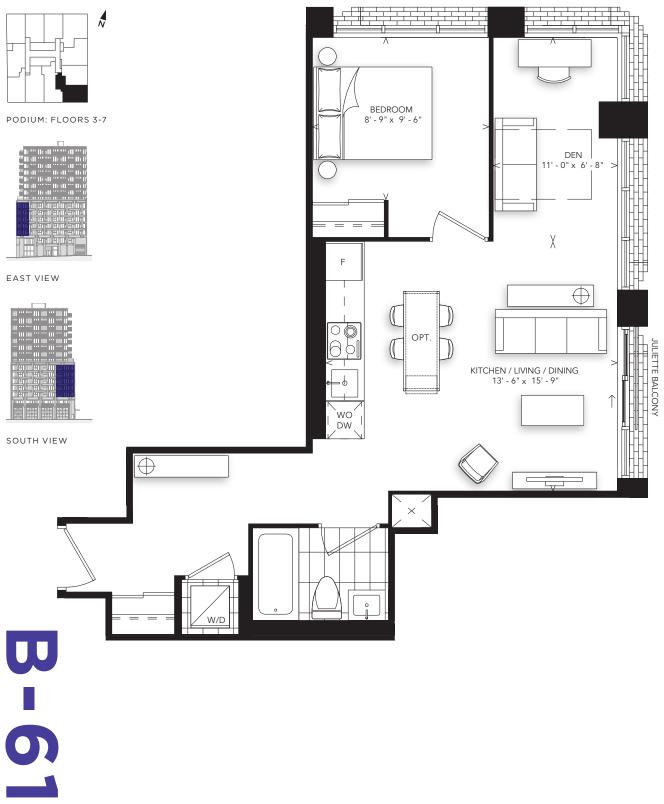

# INTERIOR: 627 SQ.FT.

## 1 BEDROOM + DEN

TOWER: FLOORS 9-14

NORTH VIEW

JULIETTE BALCONY

FLOORS 8, 10, 12, 14

ALTERNATE JULIETTE BALCONY ON FLOORS 9, 11, 13, PH

Plan is not to scale and all illustrations are artist concept only. Dimensions, specifications, layouts and materials are approximate only and are subject to change without notice. Tile patterns may vary. Window size and location may vary. Actual usable floor space may vary from stated floor area. Bulkheads required for mechanical purposes such as kitchen and washroom exhausts and heating and cooling ducts have not been indicated. Balcony location(s) and sizes vary per floor. Furniture and islands shown are displayed for illustration purposes only and are not included in the sale price. Suites are sold unfurnished. E.&O.E.