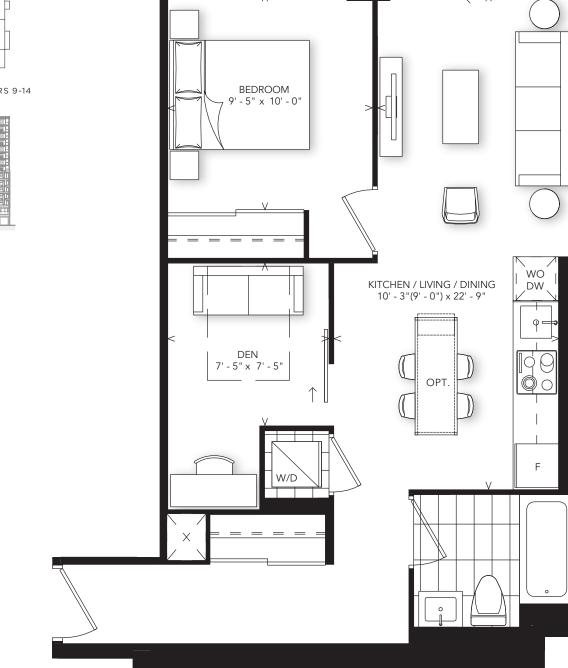

# INTERIOR: 490 SQ.FT. EXTERIOR: 44 SQ.FT.

1 BEDROOM

TOWER: FLOORS 9-14

SOUTH VIEW

WEST VIEW

FLOORS 9, 11, 13, PH

ALTERNATE BALCONY ON FLOORS 10, 12, 14

TERRACE ON FLOOR 8

Plan is not to scale and all illustrations are artist concept only. Dimensions, specifications, layouts and materials are approximate only and are subject to change without notice. Tile patterns may vary. Window size and location may vary. Actual usable floor space may vary from stated floor area. Bulkheads required for mechanical purposes such as kitchen and washroom exhausts and heating and cooling ducts have not been indicated. Balcony location(s) and sizes vary per floor. Furniture and islands shown are displayed for illustration purposes only and are not included in the sale price. Suites are sold unfurnished. E.&O.E.