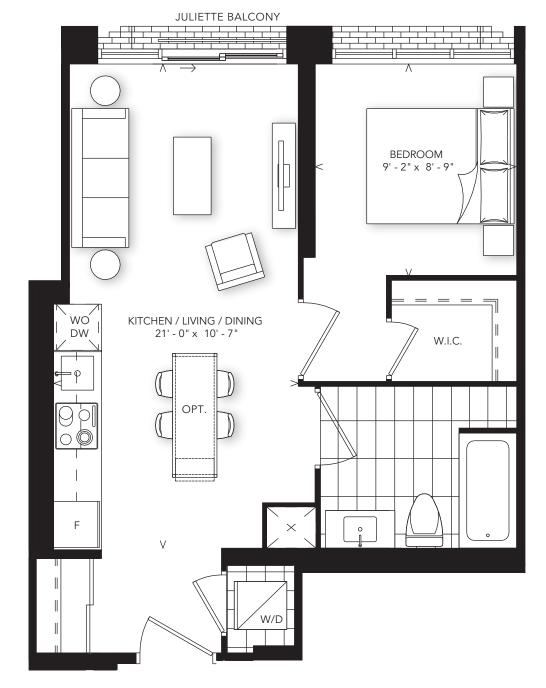

## 1 BEDROOM + DEN

TOWER: FLOORS 9-14

NORTH VIEW

JULIETTE BALCONY

FLOORS 8, 10, 12, 14

ALTERNATE JULIETTE BALCONY ON FLOORS 9, 11, 13, PH

Plan is not to scale and all illustrations are artist concept only. Dimensions, specifications, layouts and materials are approximate only and are subject to change without notice. Tile patterns may vary. Window size and location may vary. Actual usable floor space may vary from stated floor area. Bulkheads required for mechanical purposes such as kitchen and washroom exhausts and heating and cooling ducts have not been indicated. Balcony location(s) and sizes vary per floor. Furniture and islands shown are displayed for illustration purposes only and are not included in the sale price. Suites are sold unfurnished. E.&O.E.