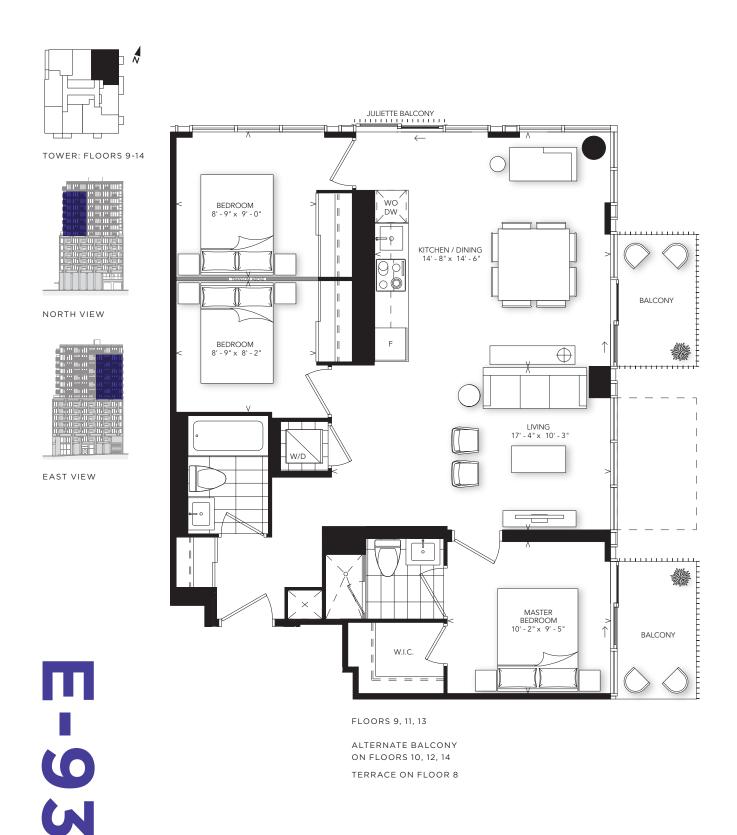

e sold unfurnished. E.&O.E.

# INTERIOR: 681 SQ.FT.

## 2 BEDROOM



# INTERIOR: 784 SQ.FT.

## 2 BEDROOM + DEN



Plan is not to scale and all illustrations are artist concept only. Dimensions, specifications, layouts and materials are approximate only and are subject to change without notice. Tile patterns may vary. Window size and location may vary. Actual usable floor space may vary from stated floor area. Bulkheads required for mechanical purposes such as kitchen and washroom exhausts and heating and cooling ducts have not been indicated. Balcony location(s) and sizes vary per floor. Furniture and islands shown are displayed for illustration purposes only and are not included in the sale price. Suites are sold unfurnished. E.&O.E.

INTERIOR: 939 SQ.FT. EXTERIOR: 85 SQ.FT.

3 BEDROOM



INTERIOR: 902 SQ.FT. EXTERIOR: 85 SQ.FT.

3 BEDROOM + DEN