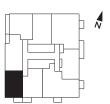

# INTERIOR: 490 SQ.FT. EXTERIOR: 44 SQ.FT.

1 BEDROOM

TOWER: FLOORS 9-14

SOUTH VIEW

WEST VIEW

FLOORS 9, 11, 13, PH

ALTERNATE BALCONY ON FLOORS 10, 12, 14

TERRACE ON FLOOR 8