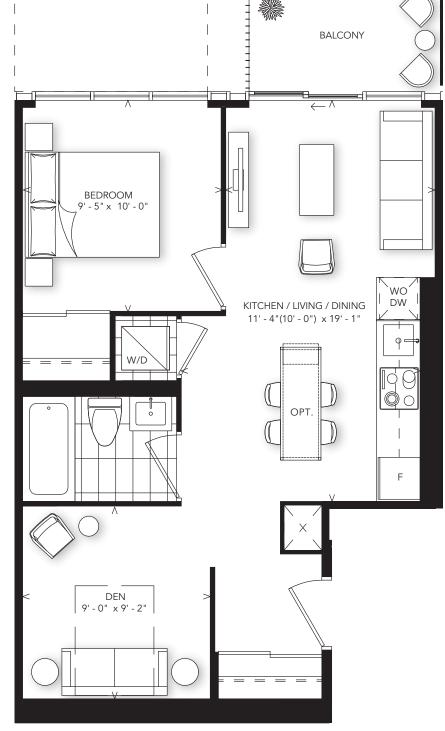

## 1 BEDROOM + DEN

TOWER: FLOORS 9-14

SOUTH VIEW

\_\_\_\_\_\_

FLOORS 9, 11, 13, PH

ALTERNATE BALCONY ON FLOORS 10, 12, 14

TERRACE ON FLOOR 8

INTERIOR: 565 SQ.FT. EXTERIOR: 91 SQ.FT.

1 BEDROOM + DEN

TOWER: FLOORS 9-14

EAST VIEW

FLOORS 10, 12, 14

ALTERNATE BALCONY ON FLOORS 9, 11, 13 TERRACE ON FLOOR 8

Plan is not to scale and all illustrations are artist concept only. Dimensions, specifications, layouts and materials are approximate only and are subject to change without notice. Tile patterns may vary. Window size and location may vary. Actual usable floor space may vary from stated floor area. Bulkheads required for mechanical purposes such as kitchen and washroom exhausts and heating and cooling ducts have not been indicated. Balcony location(s) and sizes vary per floor. Furniture and islands shown are displayed for illustration purposes only and are not included in the sale price. Suites are sold unfurnished. E.&O.E.