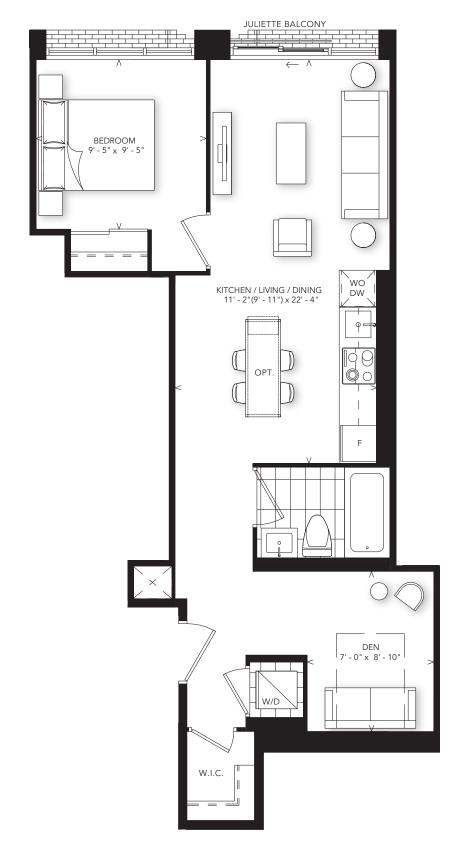

## 1 BEDROOM + DEN

TOWER: FLOORS 9-14

SOUTH VIEW

\_\_\_\_\_\_

FLOORS 9, 11, 13, PH

ALTERNATE BALCONY ON FLOORS 10, 12, 14

TERRACE ON FLOOR 8

INTERIOR: 565 SQ.FT. EXTERIOR: 91 SQ.FT.

1 BEDROOM + DEN

TOWER: FLOORS 9-14

EAST VIEW

FLOORS 10, 12, 14

ALTERNATE BALCONY ON FLOORS 9, 11, 13 TERRACE ON FLOOR 8

Plan is not to scale and all illustrations are artist concept only. Dimensions, specifications, layouts and materials are approximate only and are subject to change without notice. Tile patterns may vary. Window size and location may vary. Actual usable floor space may vary from stated floor area. Bulkheads required for mechanical purposes such as kitchen and washroom exhausts and heating and cooling ducts have not been indicated. Balcony location(s) and sizes vary per floor. Furniture and islands shown are displayed for illustration purposes only and are not included in the sale price. Suites are sold unfurnished. E.&O.E.