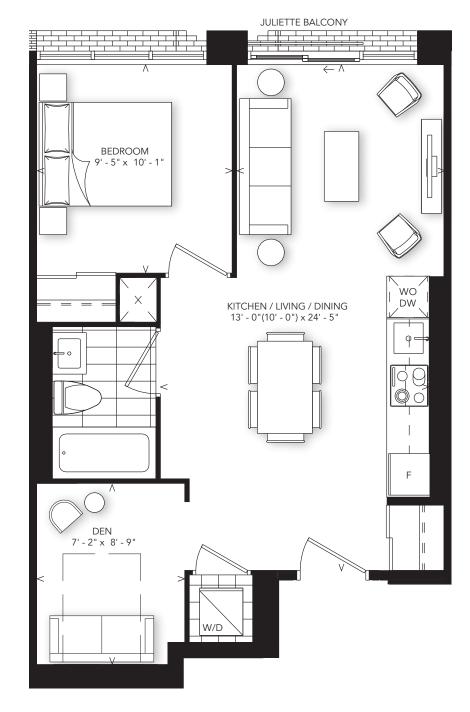

## 1 BEDROOM + DEN

TOWER: FLOORS 9-14

SOUTH VIEW

\_\_\_\_\_\_

FLOORS 9, 11, 13, PH

ALTERNATE BALCONY ON FLOORS 10, 12, 14

TERRACE ON FLOOR 8

INTERIOR: 565 SQ.FT. EXTERIOR: 91 SQ.FT.

1 BEDROOM + DEN

TOWER: FLOORS 9-14

EAST VIEW

FLOORS 10, 12, 14

ALTERNATE BALCONY ON FLOORS 9, 11, 13 TERRACE ON FLOOR 8

Plan is not to scale and all illustrations are artist concept only. Dimensions, specifications, layouts and materials are approximate only and are subject to change without notice. Tile patterns may vary. Window size and location may vary. Actual usable floor space may vary from stated floor area. Bulkheads required for mechanical purposes such as kitchen and washroom exhausts and heating and cooling ducts have not been indicated. Balcony location(s) and sizes vary per floor. Furniture and islands shown are displayed for illustration purposes only and are not included in the sale price. Suites are sold unfurnished. E.&O.E.

## 1 BEDROOM + DEN

TOWER: FLOORS 9-14

NORTH VIEW

JULIETTE BALCONY

FLOORS 8, 10, 12, 14

ALTERNATE JULIETTE BALCONY ON FLOORS 9, 11, 13, PH

Plan is not to scale and all illustrations are artist concept only. Dimensions, specifications, layouts and materials are approximate only and are subject to change without notice. Tile patterns may vary. Window size and location may vary. Actual usable floor space may vary from stated floor area. Bulkheads required for mechanical purposes such as kitchen and washroom exhausts and heating and cooling ducts have not been indicated. Balcony location(s) and sizes vary per floor. Furniture and islands shown are displayed for illustration purposes only and are not included in the sale price. Suites are sold unfurnished. E.&O.E.