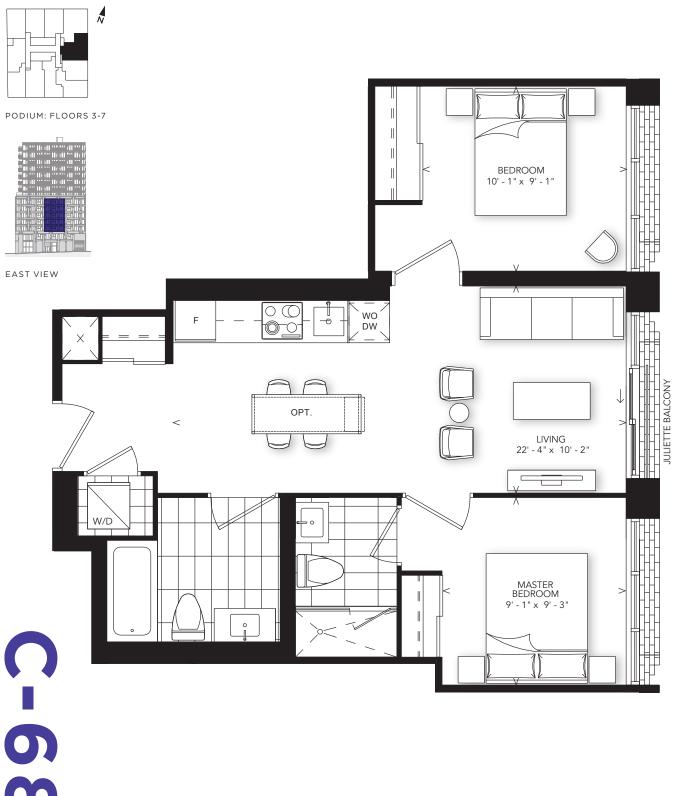

+ DEN



PODIUM: FLOORS 3-7



SOUTH VIEW





# INTERIOR: 700 SQ.FT.

## 1 BEDROOM + DEN



PODIUM: FLOORS 3-7



SOUTH VIEW



Plan is not to scale and all illustrations are artist concept only. Dimensions, specifications, layouts and materials are approximate only and are subject to change without notice. Tile patterns may vary. Window size and location may vary. Actual usable floor space may vary from stated floor area. Bulkheads required for mechanical purposes such as kitchen and washroom exhausts and heating and cooling ducts have not been indicated. Balcony location(s) and sizes vary per floor. Furniture and islands shown are displayed for illustration purposes only and are not included in the sale price. Suites are sold unfurnished. E.&O.E.

# INTERIOR: 681 SQ.FT.

## 2 BEDROOM



# INTERIOR: 784 SQ.FT.

## 2 BEDROOM + DEN



Plan is not to scale and all illustrations are artist concept only. Dimensions, specifications, layouts and materials are approximate only and are subject to change without notice. Tile patterns may vary. Window size and location may vary. Actual usable floor space may vary from stated floor area. Bulkheads required for mechanical purposes such as kitchen and washroom exhausts and heating and cooling ducts have not been indicated. Balcony location(s) and sizes vary per floor. Furniture and islands shown are displayed for illustration purposes only and are not included in the sale price. Suites are sold unfurnished. E.&O.E.

INTERIOR: 939 SQ.FT. EXTERIOR: 85 SQ.FT.

3 BEDROOM



INTERIOR: 902 SQ.FT. EXTERIOR: 85 SQ.FT.

3 BEDROOM + DEN