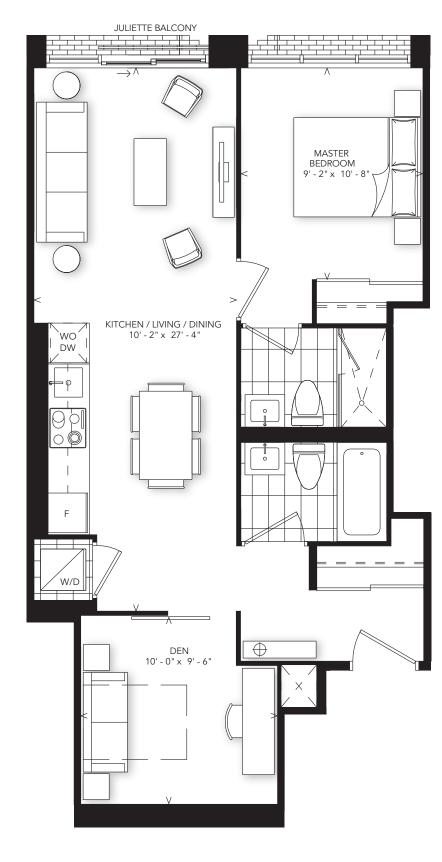

# INTERIOR: 612 SQ.FT. EXTERIOR: 37 SQ.FT.

1 BEDROOM + DEN

TOWER: FLOORS 9-14

WEST VIEW

TERRACE ON FLOOR 8

Plan is not to scale and all illustrations are artist concept only. Dimensions, specifications, layouts and materials are approximate only and are subject to change without notice. Tile patterns may vary. Window size and location may vary. Actual usable floor space may vary from stated floor area. Bulkheads required for mechanical purposes such as kitchen and washroom exhausts and heating and cooling ducts have not been indicated. Balcony location(s) and sizes vary per floor. Furniture and islands shown are displayed for illustration purposes only and are not included in the sale price. Suites are sold unfurnished. E.&O.E.

# INTERIOR: 616 SQ.FT.

1 BEDROOM + DEN