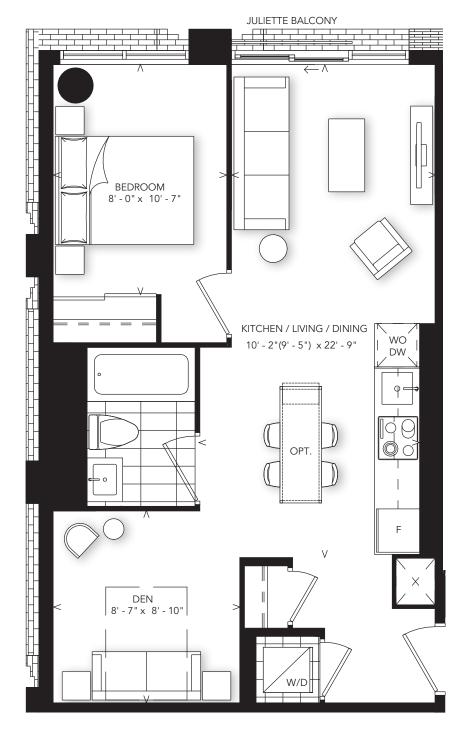

## 1 BEDROOM + DEN

TOWER: FLOORS 9-14

NORTH VIEW

JULIETTE BALCONY

FLOORS 8, 10, 12, 14

ALTERNATE JULIETTE BALCONY ON FLOORS 9, 11, 13, PH

Plan is not to scale and all illustrations are artist concept only. Dimensions, specifications, layouts and materials are approximate only and are subject to change without notice. Tile patterns may vary. Window size and location may vary. Actual usable floor space may vary from stated floor area. Bulkheads required for mechanical purposes such as kitchen and washroom exhausts and heating and cooling ducts have not been indicated. Balcony location(s) and sizes vary per floor. Furniture and islands shown are displayed for illustration purposes only and are not included in the sale price. Suites are sold unfurnished. E.&O.E.