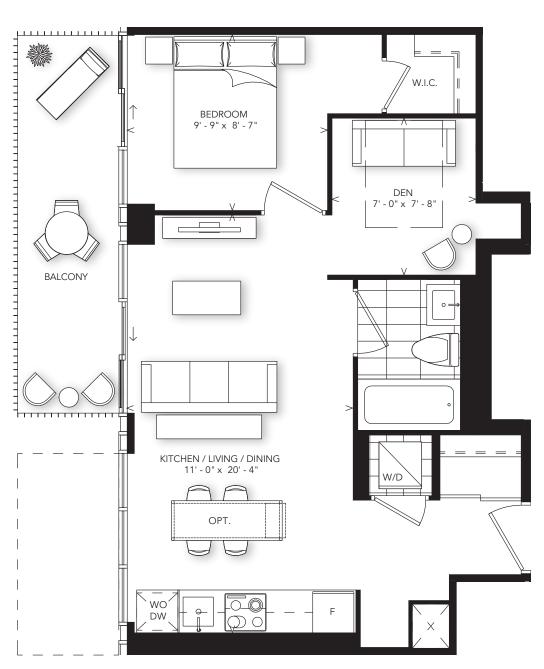

## 1 BEDROOM + DEN

TOWER: FLOORS 9-14

SOUTH VIEW

\_\_\_\_\_\_

FLOORS 9, 11, 13, PH

ALTERNATE BALCONY ON FLOORS 10, 12, 14

TERRACE ON FLOOR 8

INTERIOR: 565 SQ.FT. EXTERIOR: 91 SQ.FT.

1 BEDROOM + DEN

TOWER: FLOORS 9-14

EAST VIEW

FLOORS 10, 12, 14

ALTERNATE BALCONY ON FLOORS 9, 11, 13 TERRACE ON FLOOR 8

Plan is not to scale and all illustrations are artist concept only. Dimensions, specifications, layouts and materials are approximate only and are subject to change without notice. Tile patterns may vary. Window size and location may vary. Actual usable floor space may vary from stated floor area. Bulkheads required for mechanical purposes such as kitchen and washroom exhausts and heating and cooling ducts have not been indicated. Balcony location(s) and sizes vary per floor. Furniture and islands shown are displayed for illustration purposes only and are not included in the sale price. Suites are sold unfurnished. E.&O.E.