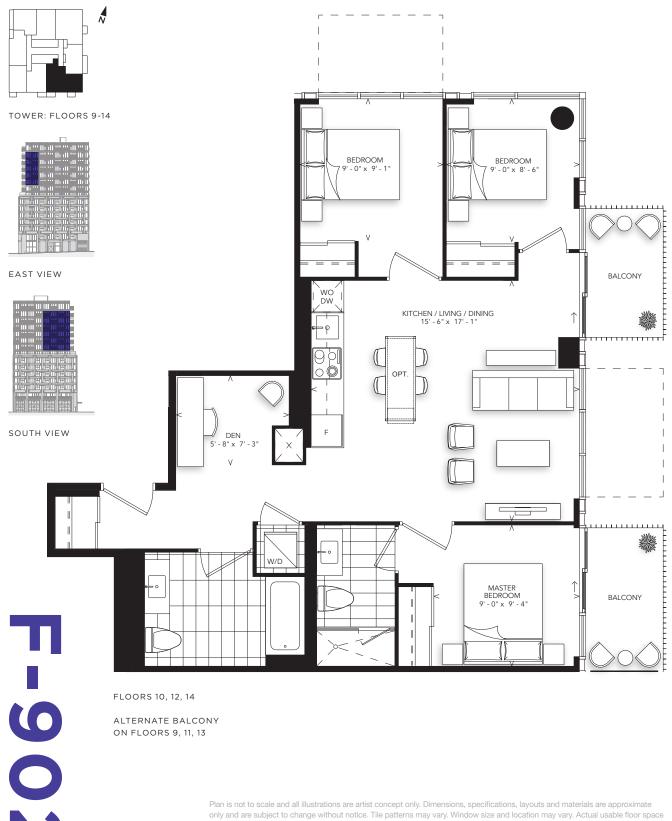

# INTERIOR: 784 SQ.FT.

## 2 BEDROOM + DEN

Plan is not to scale and all illustrations are artist concept only. Dimensions, specifications, layouts and materials are approximate only and are subject to change without notice. Tile patterns may vary. Window size and location may vary. Actual usable floor space may vary from stated floor area. Bulkheads required for mechanical purposes such as kitchen and washroom exhausts and heating and cooling ducts have not been indicated. Balcony location(s) and sizes vary per floor. Furniture and islands shown are displayed for illustration purposes only and are not included in the sale price. Suites are sold unfurnished. E.&O.E.