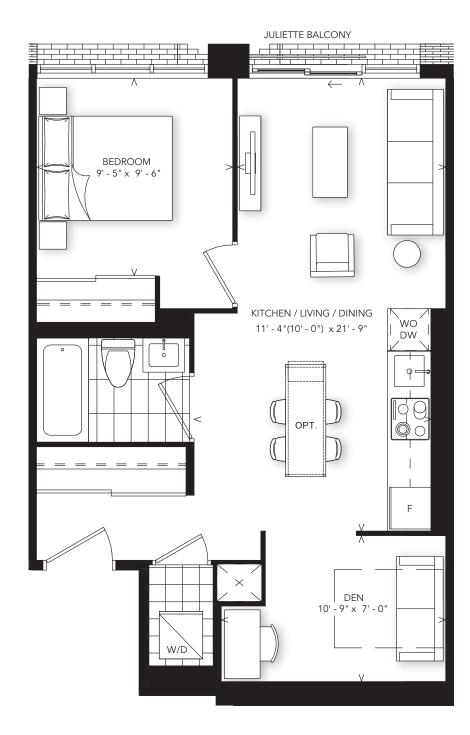

## 1 BEDROOM + DEN

TOWER: FLOORS 9-14

NORTH VIEW

JULIETTE BALCONY

FLOORS 8, 10, 12, 14

ALTERNATE JULIETTE BALCONY ON FLOORS 9, 11, 13, PH

Plan is not to scale and all illustrations are artist concept only. Dimensions, specifications, layouts and materials are approximate only and are subject to change without notice. Tile patterns may vary. Window size and location may vary. Actual usable floor space may vary from stated floor area. Bulkheads required for mechanical purposes such as kitchen and washroom exhausts and heating and cooling ducts have not been indicated. Balcony location(s) and sizes vary per floor. Furniture and islands shown are displayed for illustration purposes only and are not included in the sale price. Suites are sold unfurnished. E.&O.E.