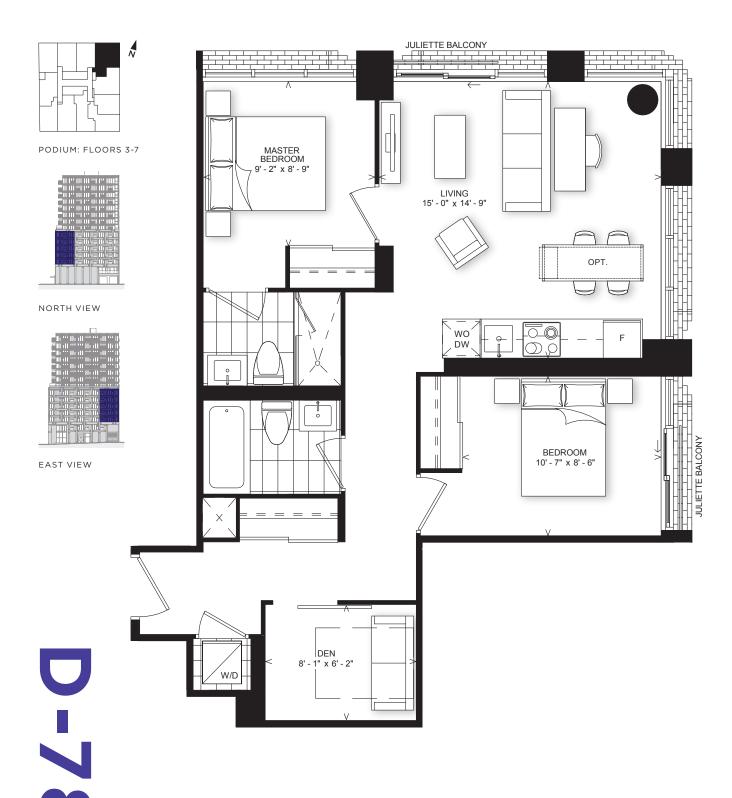

# INTERIOR: 700 SQ.FT.

## 1 BEDROOM + DEN

PODIUM: FLOORS 3-7

SOUTH VIEW

Plan is not to scale and all illustrations are artist concept only. Dimensions, specifications, layouts and materials are approximate only and are subject to change without notice. Tile patterns may vary. Window size and location may vary. Actual usable floor space may vary from stated floor area. Bulkheads required for mechanical purposes such as kitchen and washroom exhausts and heating and cooling ducts have not been indicated. Balcony location(s) and sizes vary per floor. Furniture and islands shown are displayed for illustration purposes only and are not included in the sale price. Suites are sold unfurnished. E.&O.E.