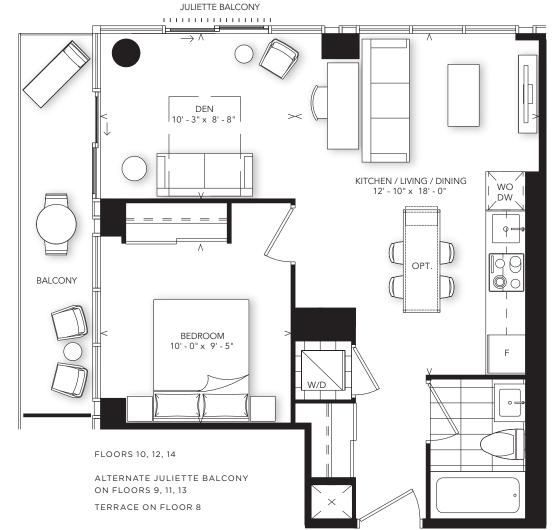

## 1 BEDROOM + DEN

TOWER: FLOORS 9-14

NORTH VIEW

JULIETTE BALCONY

FLOORS 8, 10, 12, 14

ALTERNATE JULIETTE BALCONY ON FLOORS 9, 11, 13, PH

Plan is not to scale and all illustrations are artist concept only. Dimensions, specifications, layouts and materials are approximate only and are subject to change without notice. Tile patterns may vary. Window size and location may vary. Actual usable floor space may vary from stated floor area. Bulkheads required for mechanical purposes such as kitchen and washroom exhausts and heating and cooling ducts have not been indicated. Balcony location(s) and sizes vary per floor. Furniture and islands shown are displayed for illustration purposes only and are not included in the sale price. Suites are sold unfurnished. E.&O.E.