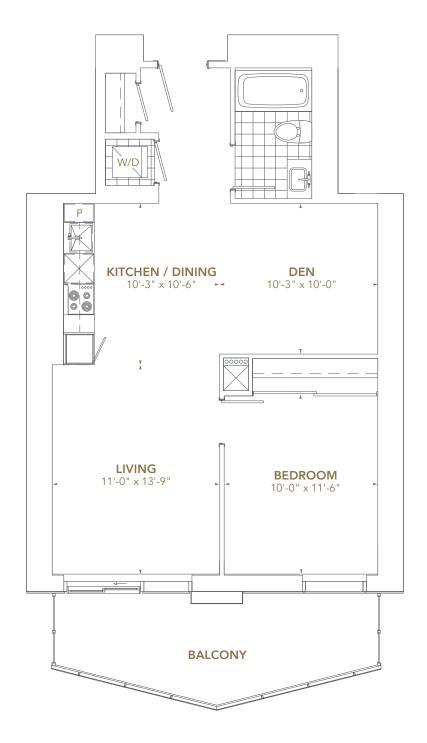

## LANDMARK 03 2 BEDROOM

INTERIOR 1,060 - 1,105 SQ.FT. BALCONY 100 SQ.FT.

TOTAL 1,160 - 1,205 SQ.FT.

#### INTERIOR AREAS

SUITE 7803 - 1,060 SQ.FT. SUITE 7703 - 1,070 SQ.FT. SUITE 7603 - 1,090 SQ.FT. SUITE 7503 - 1,090 SQ.FT. SUITE 7403 - 1,100 SQ.FT. SUITE 7303 - 1,105 SQ.FT.