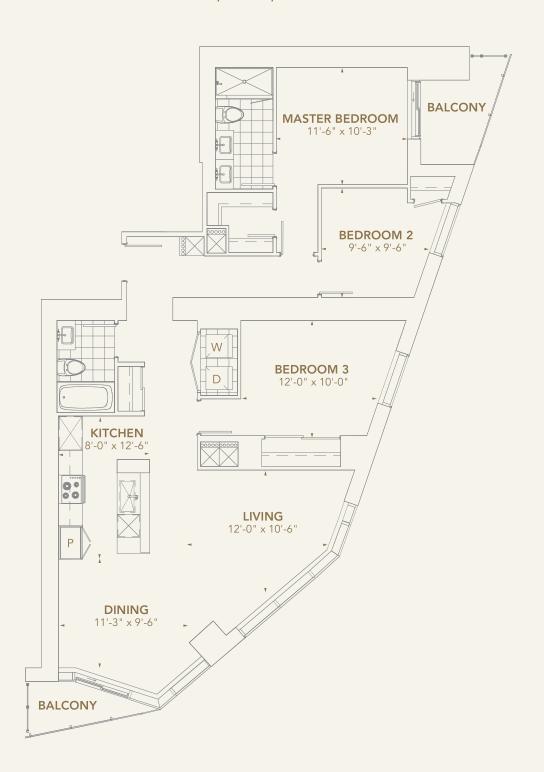

## LANDMARK 05 3 BEDROOM + DEN

INTERIOR 1,630 - 1,720 SQ.FT. BALCONY 140 SQ.FT.

TOTAL 1,770 - 1,860 SQ.FT.

SUITE 7805 - 1,630 SQ.FT. SUITE 7705 - 1,650 SQ.FT.

SUITE 7605 - 1,650 SQ.FT.

SUITE 7505 - 1,690 SQ.FT.

SUITE 7405 - 1,710 SQ.FT.

SUITE 7305 - 1,720 SQ.FT.