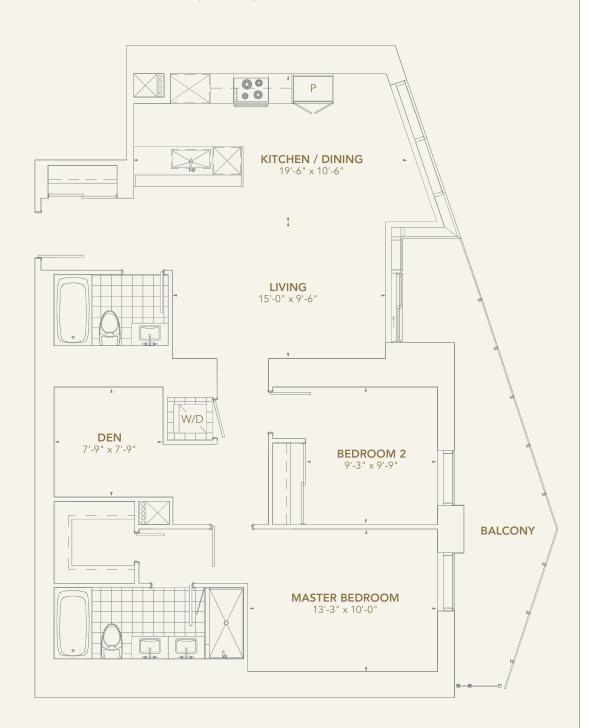

### LANDMARK 01 3 BEDROOM

INTERIOR 1,350 - 1,440 SQ.FT. BALCONY 75 SQ.FT.

TOTAL 1,425 - 1,515 SQ.FT.

#### INTERIOR AREAS

SUITE 7801 - 1,350 SQ.FT.

SUITE 7701 - 1,365 SQ.FT.

SUITE 7601 - 1,370 SQ.FT.

SUITE 7501 - 1,400 SQ.FT.

SUITE 7401 - 1,420 SQ.FT.

SUITE 7301 - 1,440 SQ.FT.

## LANDMARK 03 2 BEDROOM

INTERIOR 1,060 - 1,105 SQ.FT. BALCONY 100 SQ.FT.

TOTAL 1,160 - 1,205 SQ.FT.

#### INTERIOR AREAS

SUITE 7803 - 1,060 SQ.FT. SUITE 7703 - 1,070 SQ.FT. SUITE 7603 - 1,090 SQ.FT. SUITE 7503 - 1,090 SQ.FT. SUITE 7403 - 1,100 SQ.FT. SUITE 7303 - 1,105 SQ.FT.

## LANDMARK 04 2 BEDROOM + DEN

INTERIOR 1,280 - 1,330 SQ.FT. BALCONY 100 SQ.FT.

TOTAL 1,380 - 1,430 SQ.FT.

#### INTERIOR AREAS

SUITE 7804 - 1,280 SQ.FT. SUITE 7704 - 1,290 SQ.FT. SUITE 7604 - 1,310 SQ.FT. SUITE 7504 - 1,310 SQ.FT. SUITE 7404 - 1,320 SQ.FT. SUITE 7304 - 1,330 SQ.FT.

## LANDMARK 05 3 BEDROOM + DEN

INTERIOR 1,630 - 1,720 SQ.FT. BALCONY 140 SQ.FT.

TOTAL 1,770 - 1,860 SQ.FT.

SUITE 7805 - 1,630 SQ.FT. SUITE 7705 - 1,650 SQ.FT.

SUITE 7605 - 1,650 SQ.FT.

SUITE 7505 - 1,690 SQ.FT.

SUITE 7405 - 1,710 SQ.FT.

SUITE 7305 - 1,720 SQ.FT.

### LANDMARK 06 2 BEDROOM

INTERIOR BALCONY 915 - 975 SQ.FT. 25 SQ.FT.

**TOTAL** 

940 - 1,000 SQ.FT.

SUITE 7806 - 915 SQ.FT.

SUITE 7706 - 930 SQ.FT.

SUITE 7606 - 955 SQ.FT.

SUITE 7506 - 955 SQ.FT.

SUITE 7406 - 965 SQ.FT.

SUITE 7306 - 975 SQ.FT.

## LANDMARK 07 2 BEDROOM + DEN

INTERIOR 1,225 - 1,285 SQ.FT. BALCONY 165 SQ.FT.

TOTAL 1,390 - 1,450 SQ.FT.

#### INTERIOR AREAS

SUITE 7807 - 1,225 SQ.FT SUITE 7707 - 1,240 SQ.FT SUITE 7607 - 1,250 SQ.FT

SUITE 7507 - 1,260 SQ.FT SUITE 7407 - 1,275 SQ.FT

SUITE 7307 - 1,285 SQ.FT