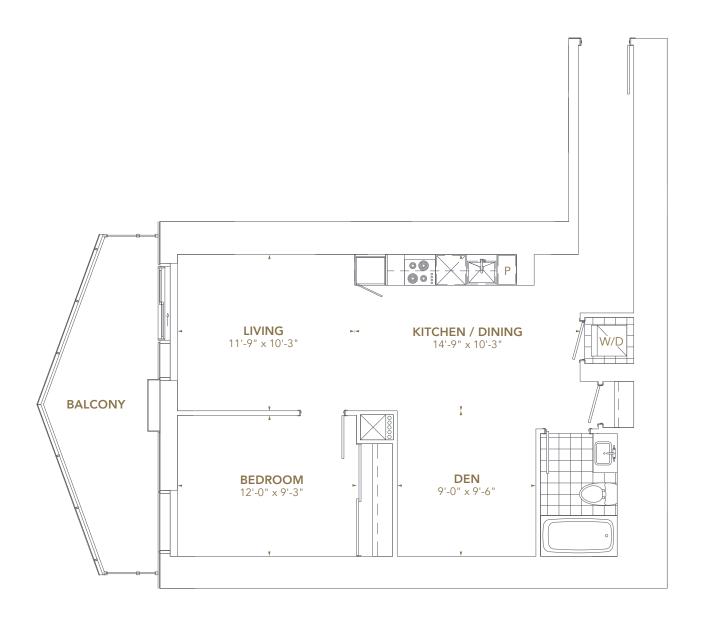

### LANDMARK 06 2 BEDROOM

INTERIOR BALCONY 915 - 975 SQ.FT. 25 SQ.FT.

**TOTAL** 

940 - 1,000 SQ.FT.

SUITE 7806 - 915 SQ.FT.

SUITE 7706 - 930 SQ.FT.

SUITE 7606 - 955 SQ.FT.

SUITE 7506 - 955 SQ.FT.

SUITE 7406 - 965 SQ.FT.

SUITE 7306 - 975 SQ.FT.