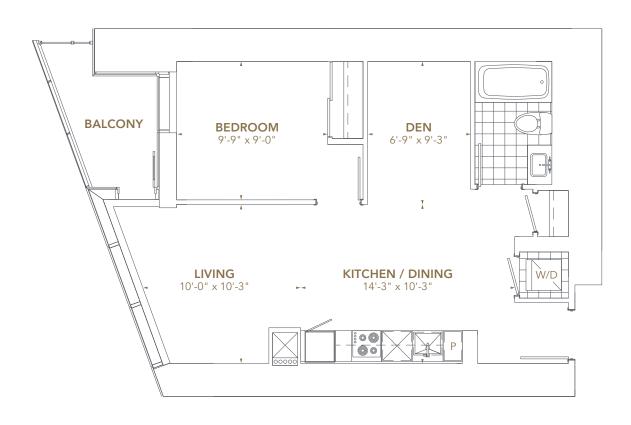

## LANDMARK 05 3 BEDROOM + DEN

INTERIOR 1,630 - 1,720 SQ.FT. BALCONY 140 SQ.FT.

TOTAL 1,770 - 1,860 SQ.FT.

SUITE 7805 - 1,630 SQ.FT. SUITE 7705 - 1,650 SQ.FT.

SUITE 7605 - 1,650 SQ.FT.

SUITE 7505 - 1,690 SQ.FT.

SUITE 7405 - 1,710 SQ.FT.

SUITE 7305 - 1,720 SQ.FT.