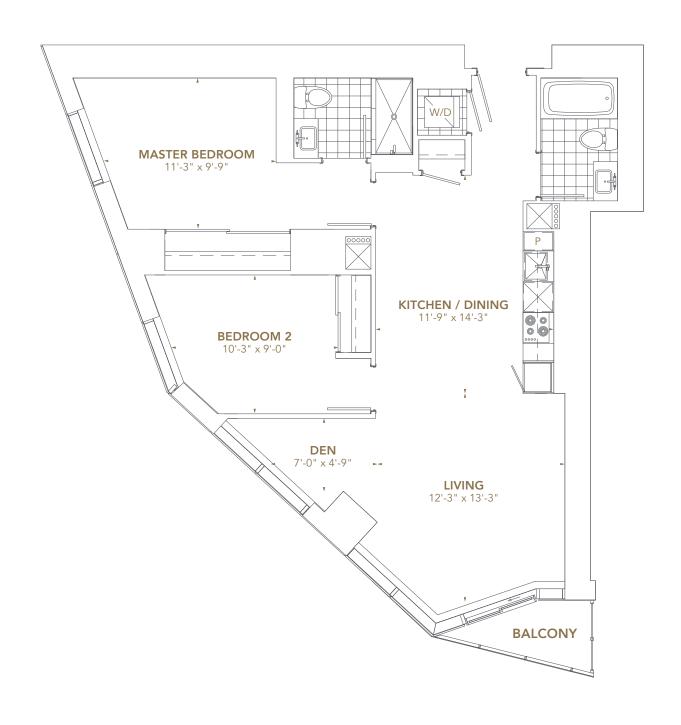

## LANDMARK 04 2 BEDROOM + DEN

INTERIOR 1,280 - 1,330 SQ.FT. BALCONY 100 SQ.FT.

TOTAL 1,380 - 1,430 SQ.FT.

#### INTERIOR AREAS

SUITE 7804 - 1,280 SQ.FT. SUITE 7704 - 1,290 SQ.FT. SUITE 7604 - 1,310 SQ.FT. SUITE 7504 - 1,310 SQ.FT. SUITE 7404 - 1,320 SQ.FT. SUITE 7304 - 1,330 SQ.FT.