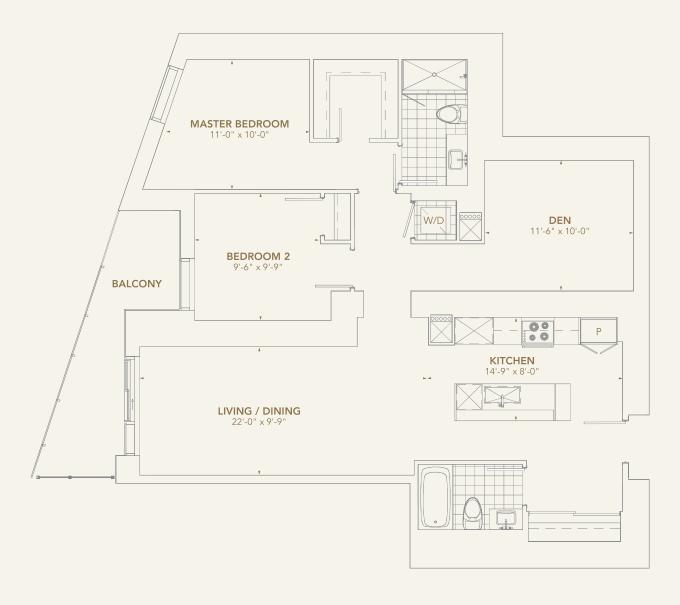

SUITE AREA: 995 SQ.FT.
BALCONY AREA: 30 SQ.FT.

TOTAL AREA: 1,025 sq.ft.

Floors 27-67

SUITE AREA: 740 sq.ft. BALCONY AREA: 130 sq.ft.

TOTAL AREA: 870 sq. ft.

Floors 27-67

SUITE AREA: 985 sq.ft. BALCONY AREA: 30 sq.ft.

TOTAL AREA: 1,015 sq.ft.

Floors 27-67

SUITE AREA: 655 SQ.FT.
BALCONY AREA: 50 SQ.FT.

TOTAL AREA: 705 sq. ft.

Floors 27-67

SUITE AREA: 790 sq.ft. BALCONY AREA: 125 sq.ft.

TOTAL AREA: 915 sq.ft.

Floors 27-67

SUITE AREA: 995 SQ.FT.
BALCONY AREA: 30 SQ.FT.

TOTAL AREA: 1,025 sq.ft.

Floors 27-67

SUITE AREA: 680 sq.ft. BALCONY AREA: 130 sq.ft.

TOTAL AREA: 810 sq.ft.

Floors 27-67

SUITE AREA: 1,035 sq.ft. BALCONY AREA: 30 sq.ft.

TOTAL AREA: 1,065 sq.ft.

Floors 27-67

SUITE AREA: 780 sq.ft. BALCONY AREA: 125 sq.ft.

TOTAL AREA: 905 sq. ft.

Floors 27-67