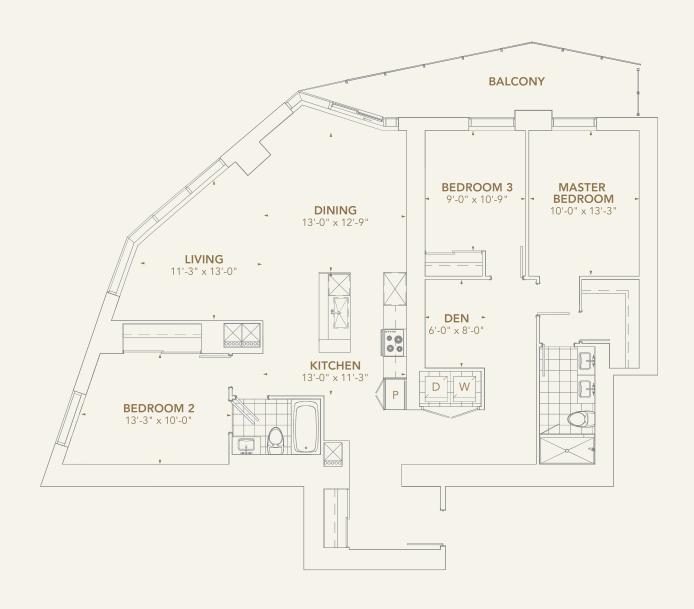

### LANDMARK 01 3 BEDROOM

INTERIOR 1,350 - 1,440 SQ.FT. BALCONY 75 SQ.FT.

TOTAL 1,425 - 1,515 SQ.FT.

#### INTERIOR AREAS

SUITE 7801 - 1,350 SQ.FT.

SUITE 7701 - 1,365 SQ.FT.

SUITE 7601 - 1,370 SQ.FT.

SUITE 7501 - 1,400 SQ.FT.

SUITE 7401 - 1,420 SQ.FT.

SUITE 7301 - 1,440 SQ.FT.

## LANDMARK 05 3 BEDROOM + DEN

INTERIOR 1,630 - 1,720 SQ.FT. BALCONY 140 SQ.FT.

TOTAL 1,770 - 1,860 SQ.FT.

SUITE 7805 - 1,630 SQ.FT. SUITE 7705 - 1,650 SQ.FT.

SUITE 7605 - 1,650 SQ.FT.

SUITE 7505 - 1,690 SQ.FT.

SUITE 7405 - 1,710 SQ.FT.

SUITE 7305 - 1,720 SQ.FT.