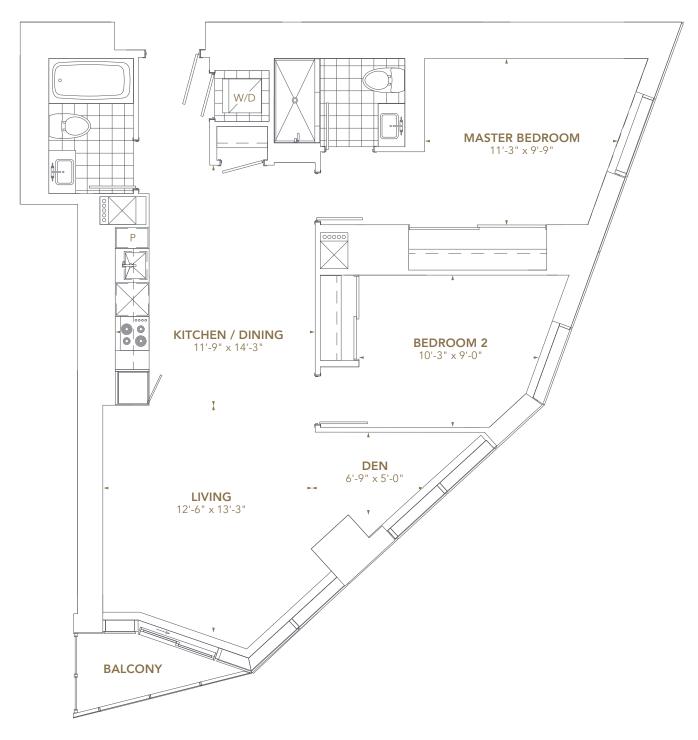

### LANDMARK 01 3 BEDROOM

INTERIOR 1,350 - 1,440 SQ.FT. BALCONY 75 SQ.FT.

TOTAL 1,425 - 1,515 SQ.FT.

#### INTERIOR AREAS

SUITE 7801 - 1,350 SQ.FT.

SUITE 7701 - 1,365 SQ.FT.

SUITE 7601 - 1,370 SQ.FT.

SUITE 7501 - 1,400 SQ.FT.

SUITE 7401 - 1,420 SQ.FT.

SUITE 7301 - 1,440 SQ.FT.