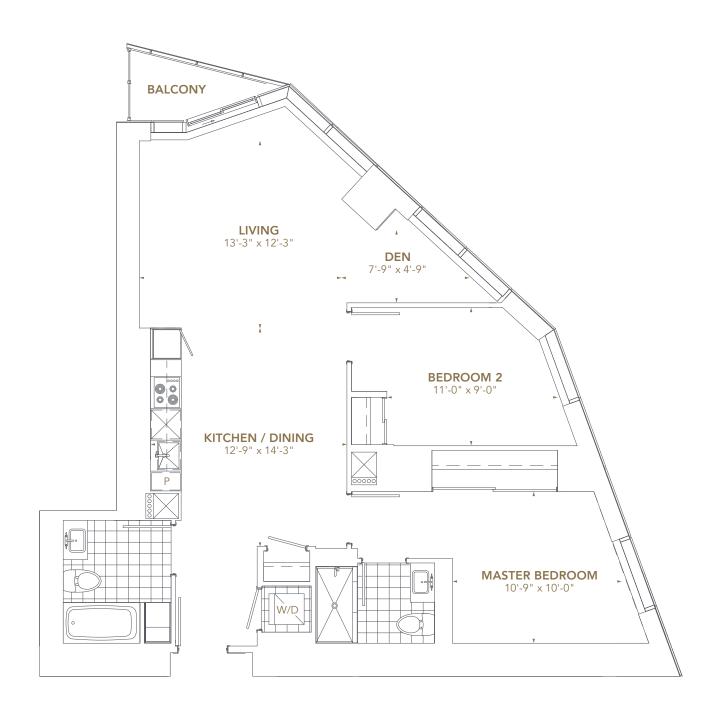

SUITE AREA: 995 SQ.FT.
BALCONY AREA: 30 SQ.FT.

TOTAL AREA: 1,025 sq.ft.

Floors 27-67

SUITE AREA: 680 sq.ft. BALCONY AREA: 130 sq.ft.

TOTAL AREA: 810 sq.ft.

Floors 27-67

SUITE AREA: 1,035 sq.ft. BALCONY AREA: 30 sq.ft.

TOTAL AREA: 1,065 sq.ft.

Floors 27-67

SUITE AREA: 780 sq.ft. BALCONY AREA: 125 sq.ft.

TOTAL AREA: 905 sq. ft.

Floors 27-67