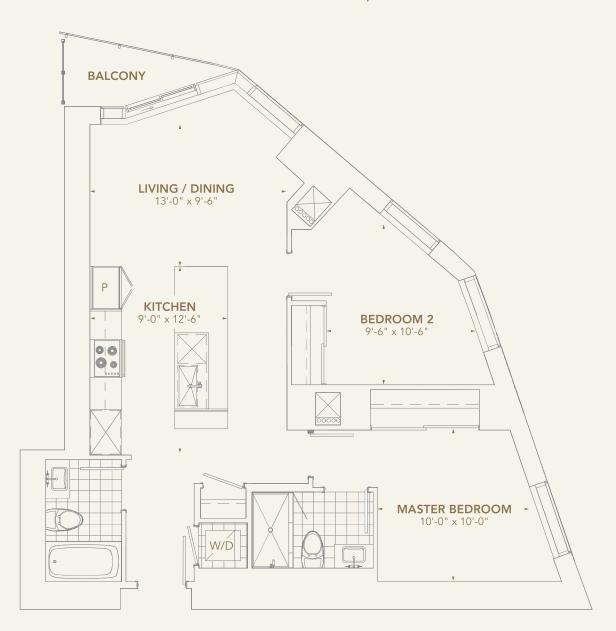

### LANDMARK 01 3 BEDROOM

INTERIOR 1,350 - 1,440 SQ.FT. BALCONY 75 SQ.FT.

TOTAL 1,425 - 1,515 SQ.FT.

#### INTERIOR AREAS

SUITE 7801 - 1,350 SQ.FT.

SUITE 7701 - 1,365 SQ.FT.

SUITE 7601 - 1,370 SQ.FT.

SUITE 7501 - 1,400 SQ.FT.

SUITE 7401 - 1,420 SQ.FT.

SUITE 7301 - 1,440 SQ.FT.