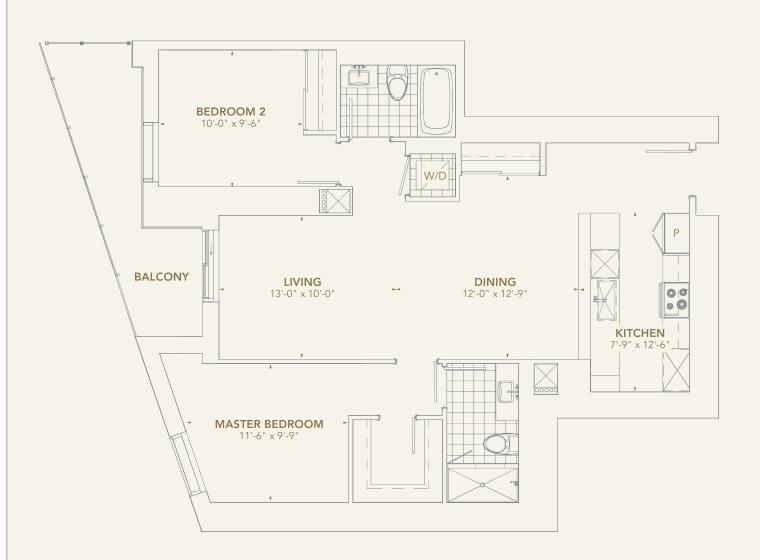

SUITE AREA: 995 SQ.FT.
BALCONY AREA: 30 SQ.FT.

TOTAL AREA: 1,025 sq.ft.

Floors 27-67

SUITE AREA: 740 sq.ft. BALCONY AREA: 130 sq.ft.

TOTAL AREA: 870 sq. ft.

Floors 27-67

SUITE AREA: 985 sq.ft. BALCONY AREA: 30 sq.ft.

TOTAL AREA: 1,015 sq.ft.

Floors 27-67

SUITE AREA: 655 SQ.FT.
BALCONY AREA: 50 SQ.FT.

TOTAL AREA: 705 sq. ft.

Floors 27-67

SUITE AREA: 790 sq.ft. BALCONY AREA: 125 sq.ft.

TOTAL AREA: 915 sq.ft.

Floors 27-67

SUITE AREA: 995 SQ.FT.
BALCONY AREA: 30 SQ.FT.

TOTAL AREA: 1,025 sq.ft.

Floors 27-67

SUITE AREA: 680 sq.ft. BALCONY AREA: 130 sq.ft.

TOTAL AREA: 810 sq.ft.

Floors 27-67

SUITE AREA: 1,035 sq.ft. BALCONY AREA: 30 sq.ft.

TOTAL AREA: 1,065 sq.ft.

Floors 27-67

SUITE AREA: 780 sq.ft. BALCONY AREA: 125 sq.ft.

TOTAL AREA: 905 sq. ft.

Floors 27-67