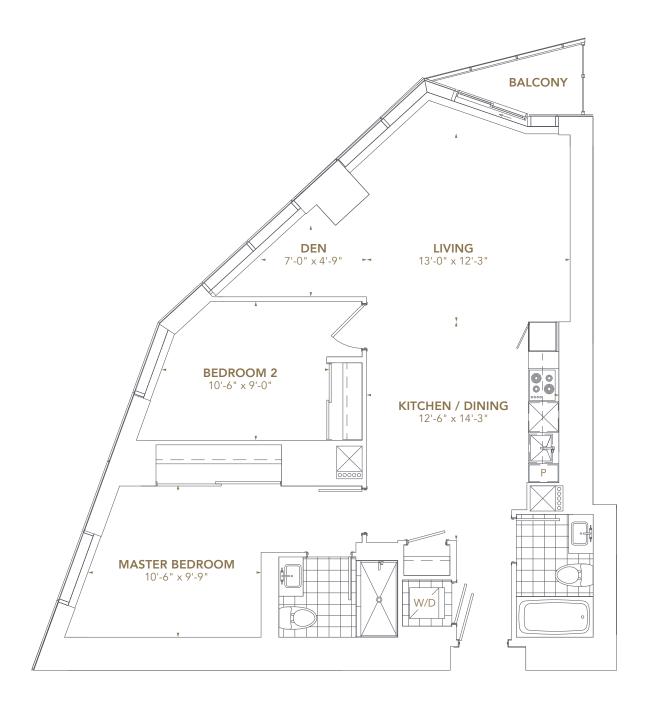

## LANDMARK 04 2 BEDROOM + DEN

INTERIOR 1,280 - 1,330 SQ.FT. BALCONY 100 SQ.FT.

TOTAL 1,380 - 1,430 SQ.FT.

#### INTERIOR AREAS

SUITE 7804 - 1,280 SQ.FT. SUITE 7704 - 1,290 SQ.FT. SUITE 7604 - 1,310 SQ.FT. SUITE 7504 - 1,310 SQ.FT. SUITE 7404 - 1,320 SQ.FT. SUITE 7304 - 1,330 SQ.FT.