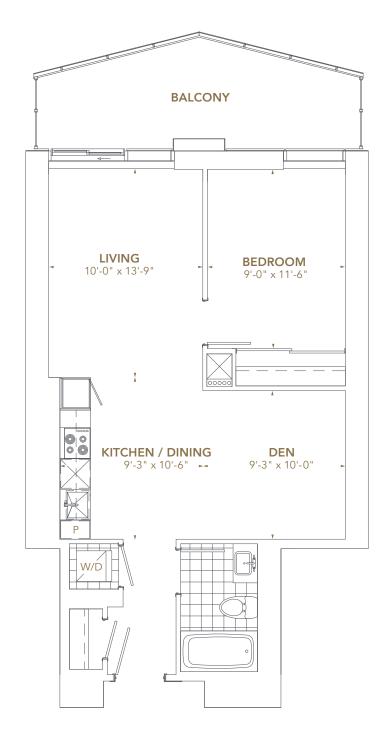

SUITE AREA: 995 SQ.FT.
BALCONY AREA: 30 SQ.FT.

TOTAL AREA: 1,025 sq.ft.

Floors 27-67

SUITE AREA: 740 sq.ft. BALCONY AREA: 130 sq.ft.

TOTAL AREA: 870 sq. ft.

Floors 27-67

SUITE AREA: 985 sq.ft. BALCONY AREA: 30 sq.ft.

TOTAL AREA: 1,015 sq.ft.

Floors 27-67

SUITE AREA: 655 SQ.FT.
BALCONY AREA: 50 SQ.FT.

TOTAL AREA: 705 sq. ft.

Floors 27-67

SUITE AREA: 790 sq.ft. BALCONY AREA: 125 sq.ft.

TOTAL AREA: 915 sq.ft.

Floors 27-67