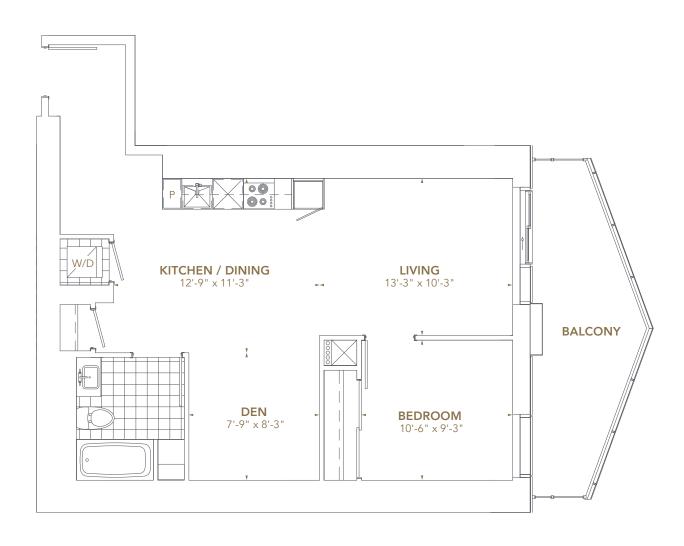

### LANDMARK 06 2 BEDROOM

INTERIOR BALCONY 915 - 975 SQ.FT. 25 SQ.FT.

**TOTAL** 

940 - 1,000 SQ.FT.

SUITE 7806 - 915 SQ.FT.

SUITE 7706 - 930 SQ.FT.

SUITE 7606 - 955 SQ.FT.

SUITE 7506 - 955 SQ.FT.

SUITE 7406 - 965 SQ.FT.

SUITE 7306 - 975 SQ.FT.