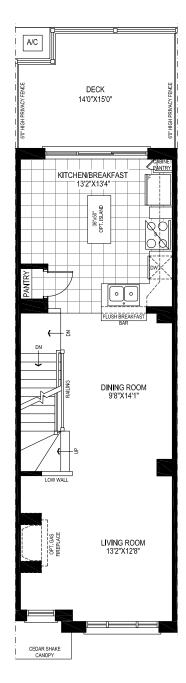

## **EXECUTIVE TOWNS – THE FIELDON** Blocks H, I & J – 3 Bed – Interior Lots 14' Wide

۲

Ground Floor

Main Floor

Loft Floor

Sizes and specifications are subject to change without notice. All floorplans are approximate dimensions. Actual useable floor space may vary from the stated floor area. E.& 0.E.

\*This may not reflect the actual square feet of your lot. Please ask our sales office for details on specific lots.

**Interior Floor Area** 1,875 Sq. Ft.\*

Deck 195 Sq. Ft.\*

**Total Area** 2,070 Sq. Ft.\*