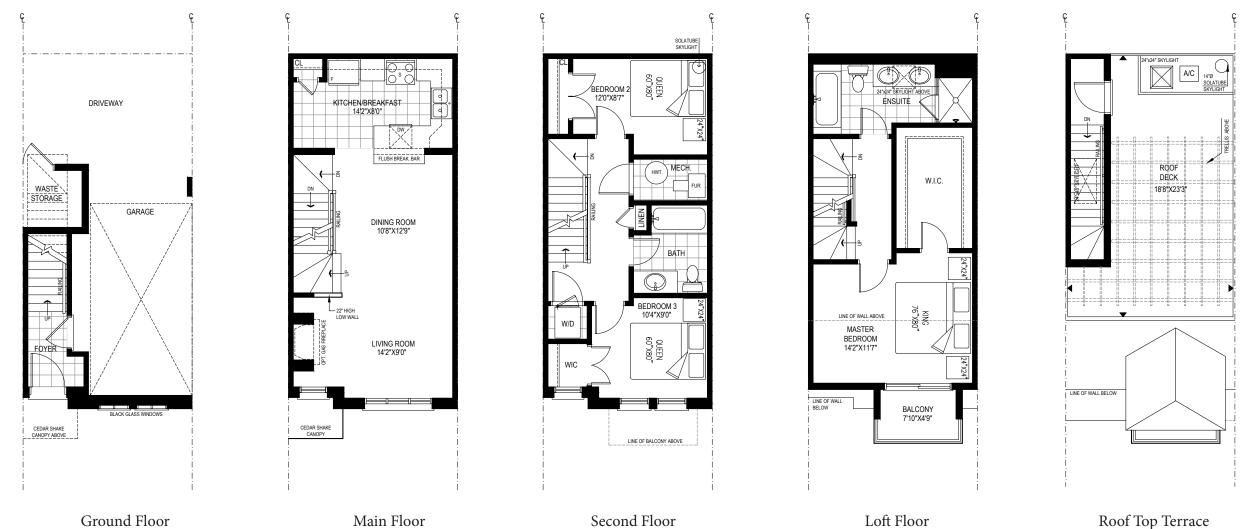

## **BACK-TO-BACK TOWNS – SAGEWOOD** Blocks L & M – 3 Bed - Interior Lots 15' Wide

۲

Sizes and specifications are subject to change without notice. All floorplans are approximate dimensions. Actual useable floor space may vary from the stated floor area. E.& 0.E. \*This may not reflect the actual square feet of your lot. Please ask our sales office for details on specific lots.

۲

**Interior Floor Area** 1,500 Sq. Ft.\*

**Roof Top Terrace** 240 Sq. Ft.\*

**Total Area** 1,740 Sq. Ft.\*