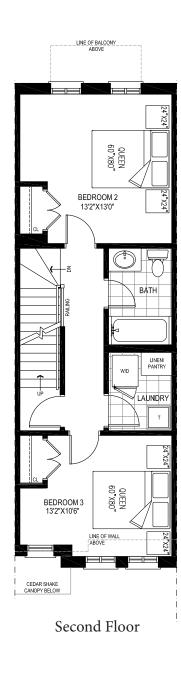

## **EXECUTIVE TOWNS – THE FIELDON** Blocks H, I & J – 3 Bed – Interior Lots 14' Wide

۲

Ground Floor

Main Floor

Loft Floor

Sizes and specifications are subject to change without notice. All floorplans are approximate dimensions. Actual useable floor space may vary from the stated floor area. E.& 0.E.

\*This may not reflect the actual square feet of your lot. Please ask our sales office for details on specific lots.

**Interior Floor Area** 1,875 Sq. Ft.\*

Deck 195 Sq. Ft.\*

**Total Area** 2,070 Sq. Ft.\*