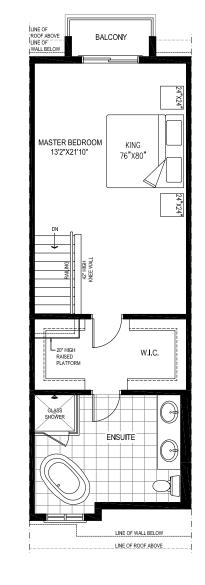

## **EXECUTIVE TOWNS – THE FIELDON** Blocks H, I & J – 3 Bed – Interior Lots 14' Wide

۲

Ground Floor

Main Floor

Loft Floor

Sizes and specifications are subject to change without notice. All floorplans are approximate dimensions. Actual useable floor space may vary from the stated floor area. E.& 0.E.

\*This may not reflect the actual square feet of your lot. Please ask our sales office for details on specific lots.

**Interior Floor Area** 1,875 Sq. Ft.\*

Deck 195 Sq. Ft.\*

**Total Area** 2,070 Sq. Ft.\*