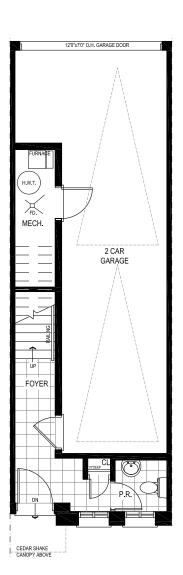

## **EXECUTIVE TOWNS – THE FIELDON** Blocks H, I & J – 3 Bed – Interior Lots 14' Wide

۲

Ground Floor

Main Floor

Loft Floor

Sizes and specifications are subject to change without notice. All floorplans are approximate dimensions. Actual useable floor space may vary from the stated floor area. E.& 0.E.

\*This may not reflect the actual square feet of your lot. Please ask our sales office for details on specific lots.

**Interior Floor Area** 1,875 Sq. Ft.\*

Deck 195 Sq. Ft.\*

**Total Area** 2,070 Sq. Ft.\*