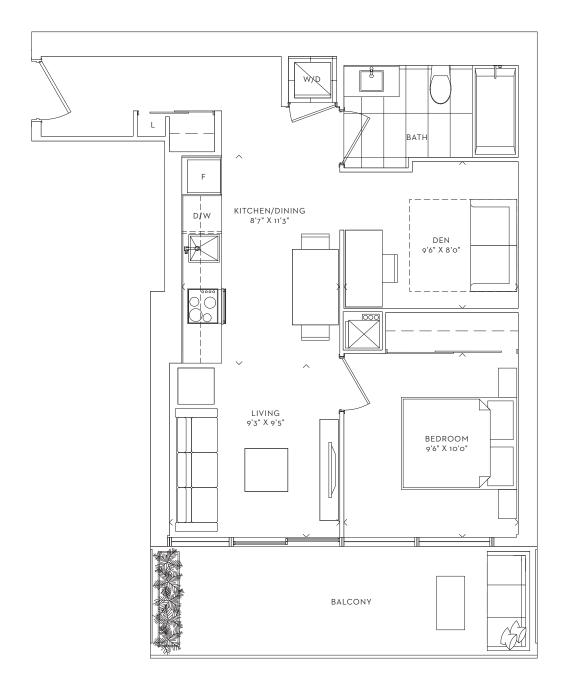

# **BREEZE**

TWO BEDROOM INTERIOR 778 SF BALCONY 337 SF TOTAL 1,115 SF

CANAL ONE BEDROOM + DEN INTERIOR 564 SF **BALCONY 114 SF TOTAL 678 SF** 