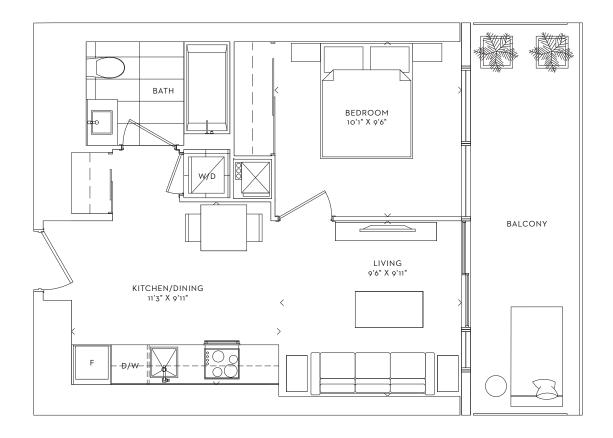

ANCHOR ONE BEDROOM + DEN INTERIOR 698 SF **BALCONY 110 SF** 

**TOTAL 808 SF** 













AQUA ONE BEDROOM + DEN INTERIOR 700 SF **BALCONY 110 SF TOTAL 810 SF** 













ATLANTIC TWO BEDROOM INTERIOR 798 SF BALCONY 324 SF **TOTAL 1,122 SF** 





## BEACH ONE BEDROOM INTERIOR 487 SF BALCONY 115 SF TOTAL 602 SF











## BEACH ONE BEDROOM INTERIOR 487 SF BALCONY 115 SF TOTAL 602 SF









# **BREEZE**

TWO BEDROOM INTERIOR 778 SF BALCONY 337 SF TOTAL 1,115 SF









CANAL ONE BEDROOM + DEN INTERIOR 564 SF **BALCONY 114 SF TOTAL 678 SF** 









## **CHANNEL**

ONE BEDROOM + DEN INTERIOR 618 SF BALCONY 115 SF TOTAL 733 SF









## COAST STUDIO INTERIOR 325 SF BALCONY 77 SF TOTAL 402 SF











## COVE

THREE BEDROOM INTERIOR 916 SF BALCONY 364 SF TOTAL 1,280 SF











## CREST ONE BEDROOM INTERIOR 501 SF BALCONY 111 SF TOTAL 612 SF













## **CURRENT**

ONE BEDROOM INTERIOR 501 SF BALCONY 189 SF TOTAL 690 SF













FLOW ONE BEDROOM INTERIOR 548 SF BALCONY 173 SF **TOTAL 721 SF**