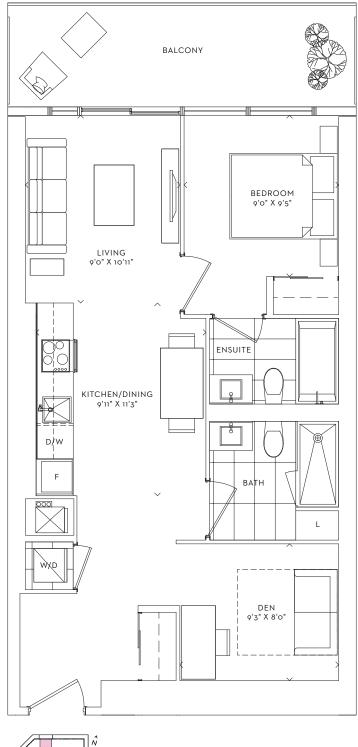

ANCHOR ONE BEDROOM + DEN INTERIOR 698 SF **BALCONY 110 SF** 

**TOTAL 808 SF** 

AQUA ONE BEDROOM + DEN INTERIOR 700 SF **BALCONY 110 SF TOTAL 810 SF** 

ATLANTIC TWO BEDROOM INTERIOR 798 SF BALCONY 324 SF **TOTAL 1,122 SF** 