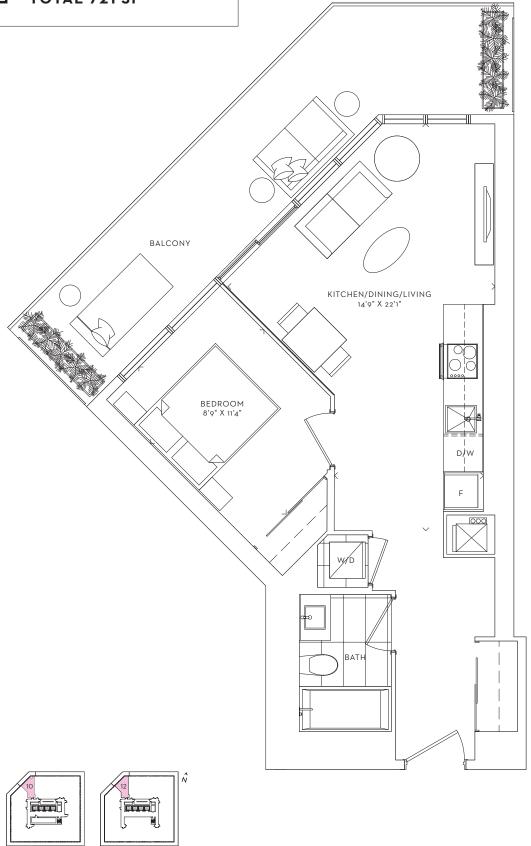

## **CURRENT**

ONE BEDROOM INTERIOR 501 SF BALCONY 189 SF TOTAL 690 SF

FLOW ONE BEDROOM INTERIOR 548 SF BALCONY 173 SF **TOTAL 721 SF** 