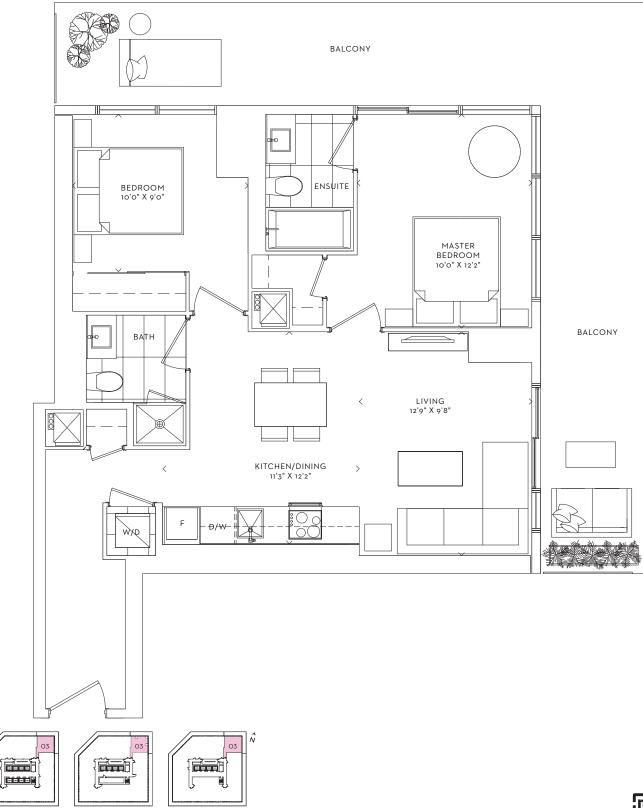

ANCHOR ONE BEDROOM + DEN INTERIOR 698 SF **BALCONY 110 SF** 

**TOTAL 808 SF** 

AQUA ONE BEDROOM + DEN INTERIOR 700 SF **BALCONY 110 SF TOTAL 810 SF** 

ATLANTIC TWO BEDROOM INTERIOR 798 SF BALCONY 324 SF **TOTAL 1,122 SF** 