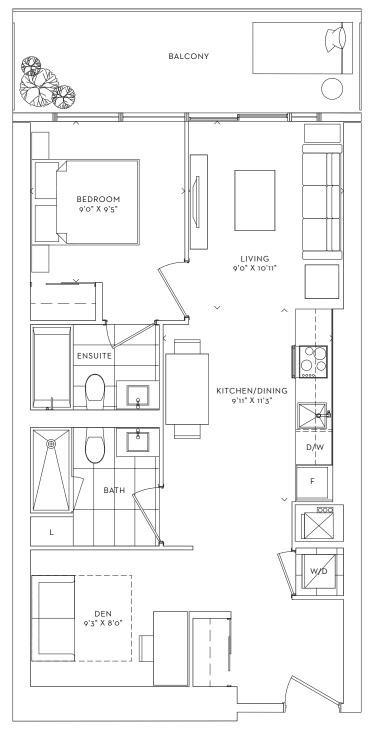

ANCHOR ONE BEDROOM + DEN INTERIOR 698 SF **BALCONY 110 SF** 

**TOTAL 808 SF** 

AQUA ONE BEDROOM + DEN INTERIOR 700 SF **BALCONY 110 SF TOTAL 810 SF** 

ATLANTIC TWO BEDROOM INTERIOR 798 SF BALCONY 324 SF **TOTAL 1,122 SF** 