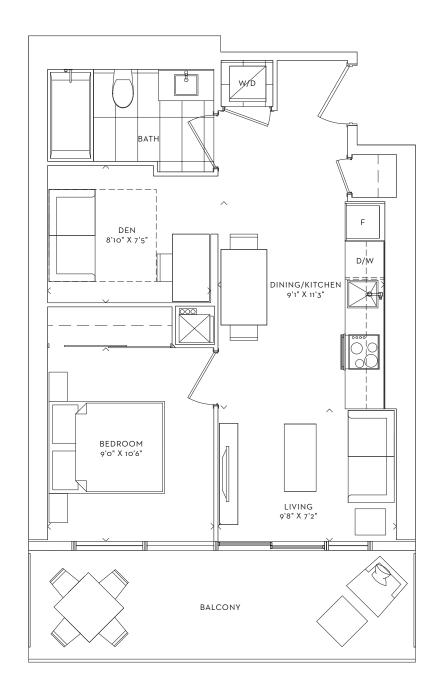

ANCHOR ONE BEDROOM + DEN INTERIOR 698 SF **BALCONY 110 SF** 

**TOTAL 808 SF** 













AQUA ONE BEDROOM + DEN INTERIOR 700 SF **BALCONY 110 SF TOTAL 810 SF** 













ATLANTIC TWO BEDROOM INTERIOR 798 SF BALCONY 324 SF **TOTAL 1,122 SF** 





## BEACH ONE BEDROOM INTERIOR 487 SF BALCONY 115 SF TOTAL 602 SF











## BEACH ONE BEDROOM INTERIOR 487 SF BALCONY 115 SF TOTAL 602 SF









# **BREEZE**

TWO BEDROOM INTERIOR 778 SF BALCONY 337 SF TOTAL 1,115 SF









CANAL ONE BEDROOM + DEN INTERIOR 564 SF **BALCONY 114 SF TOTAL 678 SF** 









## **CHANNEL**

ONE BEDROOM + DEN INTERIOR 618 SF BALCONY 115 SF TOTAL 733 SF









## COAST STUDIO INTERIOR 325 SF BALCONY 77 SF TOTAL 402 SF











## COVE

THREE BEDROOM INTERIOR 916 SF BALCONY 364 SF TOTAL 1,280 SF











## CREST ONE BEDROOM INTERIOR 501 SF BALCONY 111 SF TOTAL 612 SF













## **CURRENT**

ONE BEDROOM INTERIOR 501 SF BALCONY 189 SF TOTAL 690 SF













FLOW ONE BEDROOM INTERIOR 548 SF BALCONY 173 SF **TOTAL 721 SF**