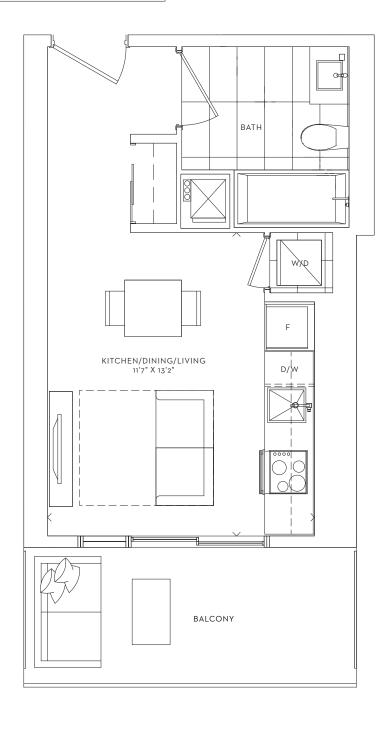

ANCHOR ONE BEDROOM + DEN INTERIOR 698 SF **BALCONY 110 SF** 

**TOTAL 808 SF** 













AQUA ONE BEDROOM + DEN INTERIOR 700 SF **BALCONY 110 SF TOTAL 810 SF** 













ATLANTIC TWO BEDROOM INTERIOR 798 SF BALCONY 324 SF **TOTAL 1,122 SF** 





## BEACH ONE BEDROOM INTERIOR 487 SF BALCONY 115 SF TOTAL 602 SF











## BEACH ONE BEDROOM INTERIOR 487 SF BALCONY 115 SF TOTAL 602 SF









# **BREEZE**

TWO BEDROOM INTERIOR 778 SF BALCONY 337 SF TOTAL 1,115 SF









CANAL ONE BEDROOM + DEN INTERIOR 564 SF **BALCONY 114 SF TOTAL 678 SF** 









## **CHANNEL**

ONE BEDROOM + DEN INTERIOR 618 SF BALCONY 115 SF TOTAL 733 SF









## COAST STUDIO INTERIOR 325 SF BALCONY 77 SF TOTAL 402 SF











## COVE

THREE BEDROOM INTERIOR 916 SF BALCONY 364 SF TOTAL 1,280 SF











## CREST ONE BEDROOM INTERIOR 501 SF BALCONY 111 SF TOTAL 612 SF













## **CURRENT**

ONE BEDROOM INTERIOR 501 SF BALCONY 189 SF TOTAL 690 SF













FLOW ONE BEDROOM INTERIOR 548 SF BALCONY 173 SF **TOTAL 721 SF**