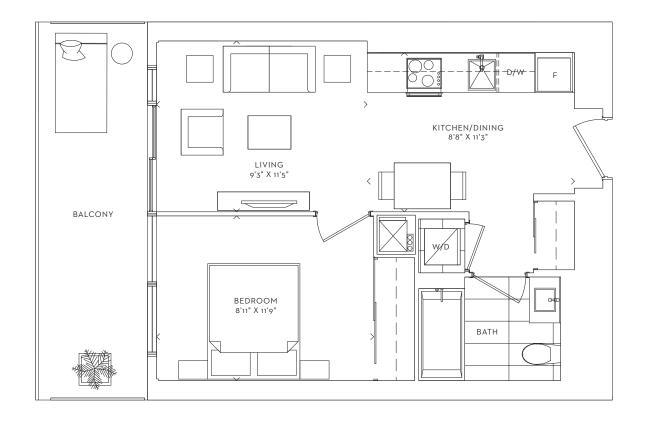

08 SF** 













AQUA ONE BEDROOM + DEN INTERIOR 700 SF **BALCONY 110 SF TOTAL 810 SF** 













ATLANTIC TWO BEDROOM INTERIOR 798 SF BALCONY 324 SF **TOTAL 1,122 SF** 





## BEACH ONE BEDROOM INTERIOR 487 SF BALCONY 115 SF TOTAL 602 SF











## BEACH ONE BEDROOM INTERIOR 487 SF BALCONY 115 SF TOTAL 602 SF









# **BREEZE**

TWO BEDROOM INTERIOR 778 SF BALCONY 337 SF TOTAL 1,115 SF









CANAL ONE BEDROOM + DEN INTERIOR 564 SF **BALCONY 114 SF TOTAL 678 SF** 









## **CHANNEL**

ONE BEDROOM + DEN INTERIOR 618 SF BALCONY 115 SF TOTAL 733 SF









## COAST STUDIO INTERIOR 325 SF BALCONY 77 SF TOTAL 402 SF











## COVE

THREE BEDROOM INTERIOR 916 SF BALCONY 364 SF TOTAL 1,280 SF











## CREST ONE BEDROOM INTERIOR 501 SF BALCONY 111 SF TOTAL 612 SF













## **CURRENT**

ONE BEDROOM INTERIOR 501 SF BALCONY 189 SF TOTAL 690 SF













FLOW ONE BEDROOM INTERIOR 548 SF BALCONY 173 SF **TOTAL 721 SF**