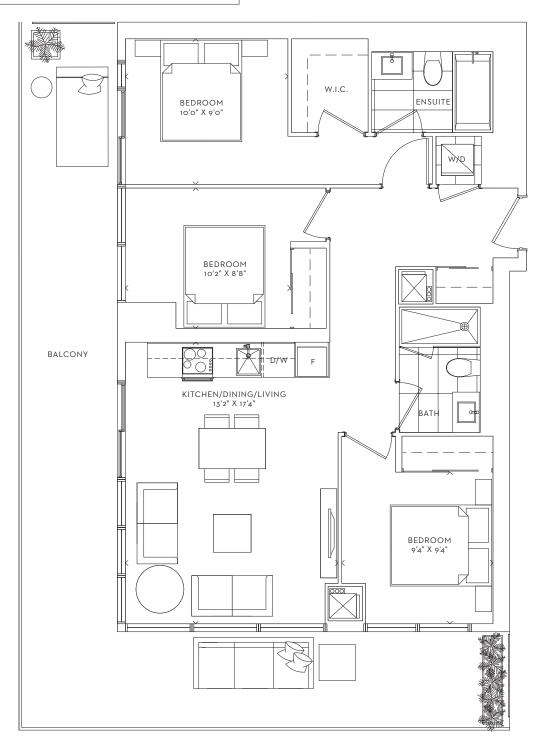

ANCHOR ONE BEDROOM + DEN INTERIOR 698 SF **BALCONY 110 SF** 

**TOTAL 808 SF** 













AQUA ONE BEDROOM + DEN INTERIOR 700 SF **BALCONY 110 SF TOTAL 810 SF** 













ATLANTIC TWO BEDROOM INTERIOR 798 SF BALCONY 324 SF **TOTAL 1,122 SF** 





## BEACH ONE BEDROOM INTERIOR 487 SF BALCONY 115 SF TOTAL 602 SF











## BEACH ONE BEDROOM INTERIOR 487 SF BALCONY 115 SF TOTAL 602 SF









# **BREEZE**

TWO BEDROOM INTERIOR 778 SF BALCONY 337 SF TOTAL 1,115 SF









CANAL ONE BEDROOM + DEN INTERIOR 564 SF **BALCONY 114 SF TOTAL 678 SF** 









## **CHANNEL**

ONE BEDROOM + DEN INTERIOR 618 SF BALCONY 115 SF TOTAL 733 SF









## COAST STUDIO INTERIOR 325 SF BALCONY 77 SF TOTAL 402 SF











## COVE

THREE BEDROOM INTERIOR 916 SF BALCONY 364 SF TOTAL 1,280 SF











## CREST ONE BEDROOM INTERIOR 501 SF BALCONY 111 SF TOTAL 612 SF













## **CURRENT**

ONE BEDROOM INTERIOR 501 SF BALCONY 189 SF TOTAL 690 SF













FLOW ONE BEDROOM INTERIOR 548 SF BALCONY 173 SF **TOTAL 721 SF**