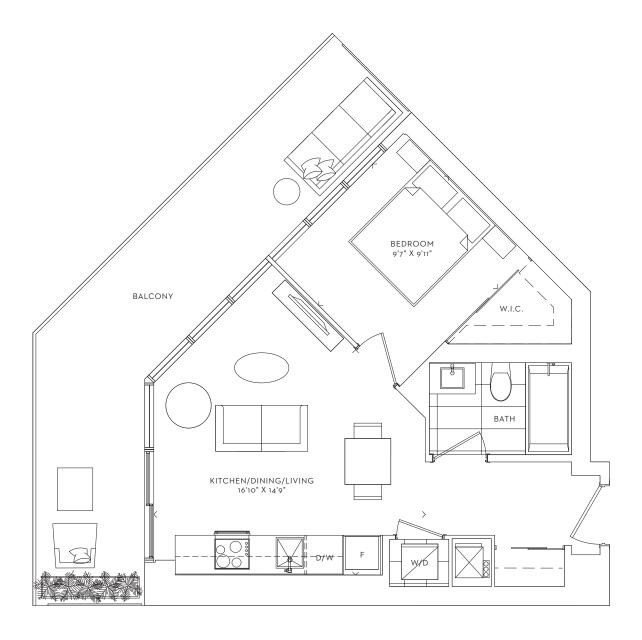

10 SF** 













ATLANTIC TWO BEDROOM INTERIOR 798 SF BALCONY 324 SF **TOTAL 1,122 SF** 





## BEACH ONE BEDROOM INTERIOR 487 SF BALCONY 115 SF TOTAL 602 SF











## BEACH ONE BEDROOM INTERIOR 487 SF BALCONY 115 SF TOTAL 602 SF









# **BREEZE**

TWO BEDROOM INTERIOR 778 SF BALCONY 337 SF TOTAL 1,115 SF









CANAL ONE BEDROOM + DEN INTERIOR 564 SF **BALCONY 114 SF TOTAL 678 SF** 









## **CHANNEL**

ONE BEDROOM + DEN INTERIOR 618 SF BALCONY 115 SF TOTAL 733 SF









## COAST STUDIO INTERIOR 325 SF BALCONY 77 SF TOTAL 402 SF











## COVE

THREE BEDROOM INTERIOR 916 SF BALCONY 364 SF TOTAL 1,280 SF











## CREST ONE BEDROOM INTERIOR 501 SF BALCONY 111 SF TOTAL 612 SF













## **CURRENT**

ONE BEDROOM INTERIOR 501 SF BALCONY 189 SF TOTAL 690 SF













FLOW ONE BEDROOM INTERIOR 548 SF BALCONY 173 SF **TOTAL 721 SF**