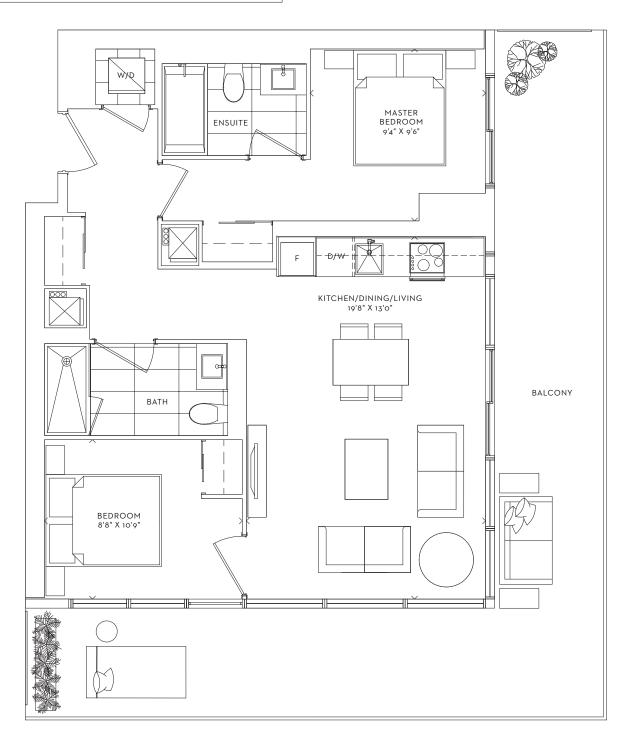

# **BREEZE**

TWO BEDROOM INTERIOR 778 SF BALCONY 337 SF TOTAL 1,115 SF

CANAL ONE BEDROOM + DEN INTERIOR 564 SF **BALCONY 114 SF TOTAL 678 SF** 