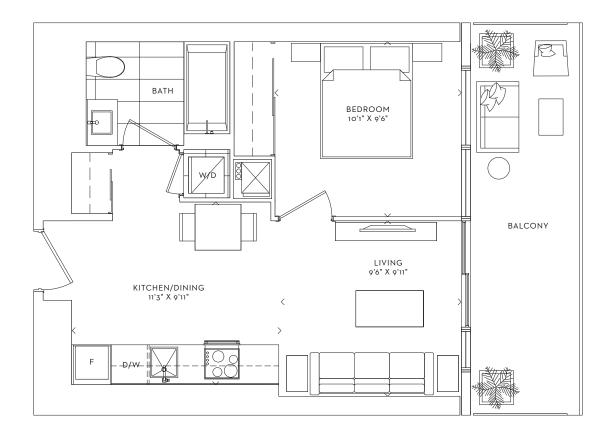

ANCHOR ONE BEDROOM + DEN INTERIOR 698 SF **BALCONY 110 SF** 

**TOTAL 808 SF** 













AQUA ONE BEDROOM + DEN INTERIOR 700 SF **BALCONY 110 SF TOTAL 810 SF** 













ATLANTIC TWO BEDROOM INTERIOR 798 SF BALCONY 324 SF **TOTAL 1,122 SF** 





## BEACH ONE BEDROOM INTERIOR 487 SF BALCONY 115 SF TOTAL 602 SF











## BEACH ONE BEDROOM INTERIOR 487 SF BALCONY 115 SF TOTAL 602 SF









# **BREEZE**

TWO BEDROOM INTERIOR 778 SF BALCONY 337 SF TOTAL 1,115 SF









CANAL ONE BEDROOM + DEN INTERIOR 564 SF **BALCONY 114 SF TOTAL 678 SF** 









## **CHANNEL**

ONE BEDROOM + DEN INTERIOR 618 SF BALCONY 115 SF TOTAL 733 SF









## COAST STUDIO INTERIOR 325 SF BALCONY 77 SF TOTAL 402 SF











## COVE

THREE BEDROOM INTERIOR 916 SF BALCONY 364 SF TOTAL 1,280 SF











## CREST ONE BEDROOM INTERIOR 501 SF BALCONY 111 SF TOTAL 612 SF













## **CURRENT**

ONE BEDROOM INTERIOR 501 SF BALCONY 189 SF TOTAL 690 SF













FLOW ONE BEDROOM INTERIOR 548 SF BALCONY 173 SF **TOTAL 721 SF**