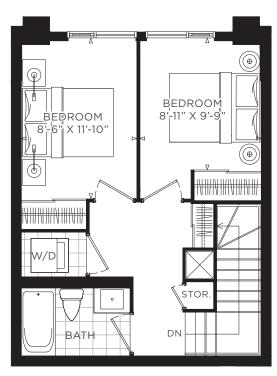

# THREE/FOUR BEDROOM + DEN 4C+D-1

INTERIOR | 1,355 SQ. FT. TOTAL | 1,355 SQ. FT.

FLOOR 1

FLOOR 2 (OPTION 1)

condos

FLOOR 3

FLOOR 2 (OPTION 2)

JARVIS ST.

FLOOR 2

FLOOR 3