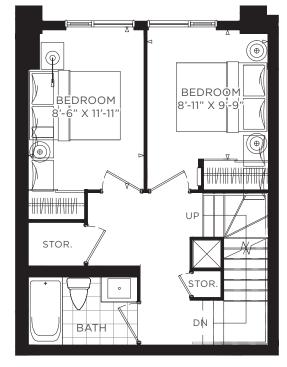

# THREE/FOUR BEDROOM + DEN 4B+D

INTERIOR TOTAL | 1,327 SQ. FT. | 1,327 SQ. FT.

BEDROOM
8'-11" X 9'-9"

BEDROOM
8'-6" X 111-11"

BEDROOM
8'-6" X 111-11"

BEDROOM
8'-6" X 111-11"

FLOOR 1

FLOOR 2 (OPTION 1)

condos

FLOOR 3

FLOOR 2 (OPTION 2)

JARVIS ST.

FLOOR 2

FLOOR 3