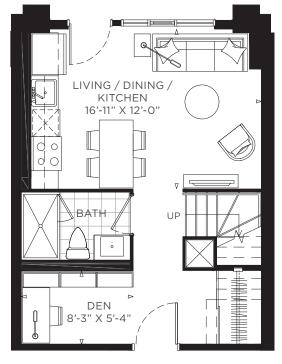

# THREE/FOUR BEDROOM + DEN 4C+D-2

INTERIOR | 1,355 SQ. FT. TOTAL | 1,355 SQ. FT.

FLOOR 1

FLOOR 2 (OPTION 1)

condos

FLOOR 3

FLOOR 2 (OPTION 2)

JARVIS ST.

FLOOR 2

FLOOR 3