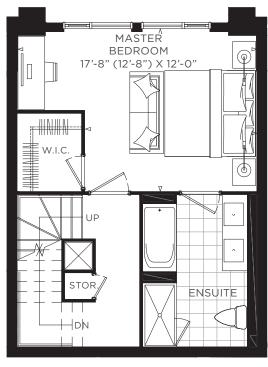

# THREE/FOUR BEDROOM + DEN 4D+D

INTERIOR | 1,396 SQ. FT. TOTAL | 1,396 SQ. FT.

FLOOR 1

FLOOR 2 (OPTION 1)

JAC condos

FLOOR 3

FLOOR 2 (OPTION 2)

JARVIS ST.

FLOOR 1 FLOOR 2