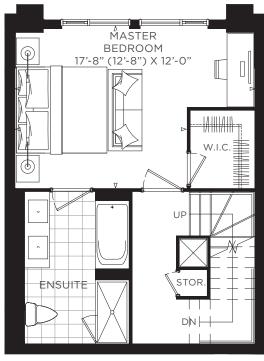

# THREE/FOUR BEDROOM + DEN 4B+D

INTERIOR TOTAL | 1,327 SQ. FT. | 1,327 SQ. FT.

BEDROOM
8'-11" X 9'-9"

BEDROOM
8'-6" X 111-11"

BEDROOM
8'-6" X 111-11"

BEDROOM
8'-6" X 111-11"

FLOOR 1

FLOOR 2 (OPTION 1)