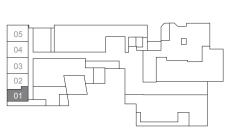

# THREE/FOUR BEDROOM 4A

INTERIOR | 1,290 SQ. FT. TOTAL | 1,290 SQ. FT.

FLOOR 1

FLOOR 2 (OPTION 1)

JAC condos

FLOOR 3

FLOOR 2 (OPTION 2)

JARVIS ST.

FLOOR 2

FLOOR 3