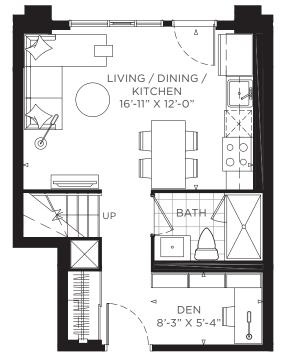

# THREE/FOUR BEDROOM + DEN 4C+D-2

INTERIOR | 1,355 SQ. FT. TOTAL | 1,355 SQ. FT.

FLOOR 1

FLOOR 2 (OPTION 1)

condos

FLOOR 3

FLOOR 2 (OPTION 2)

JARVIS ST.

FLOOR 2

FLOOR 3