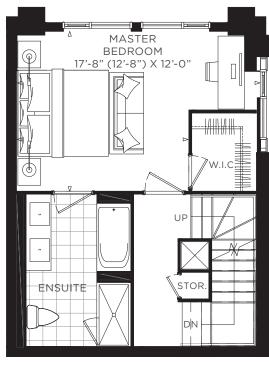

# THREE/FOUR BEDROOM + DEN 4B+D

INTERIOR TOTAL | 1,327 SQ. FT. | 1,327 SQ. FT.

BEDROOM
8'-11" X 9'-9"

BEDROOM
8'-6" X 111-11"

BEDROOM
8'-6" X 111-11"

BEDROOM
8'-6" X 111-11"

FLOOR 1

FLOOR 2 (OPTION 1)

condos

FLOOR 3

FLOOR 2 (OPTION 2)

JARVIS ST.

FLOOR 2

FLOOR 3