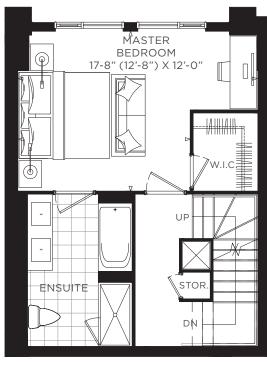

# THREE/FOUR BEDROOM + DEN 4C+D-2

INTERIOR | 1,355 SQ. FT. TOTAL | 1,355 SQ. FT.

FLOOR 1

FLOOR 2 (OPTION 1)

condos

FLOOR 3

FLOOR 2 (OPTION 2)

JARVIS ST.

FLOOR 2

FLOOR 3