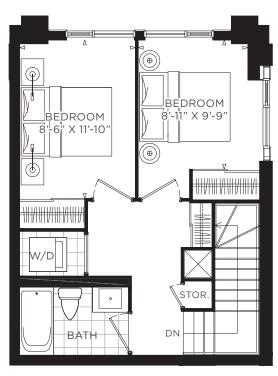

# THREE/FOUR BEDROOM + DEN 4B+D

INTERIOR TOTAL | 1,327 SQ. FT. | 1,327 SQ. FT.

BEDROOM
8'-11" X 9'-9"

BEDROOM
8'-6" X 111-11"

BEDROOM
8'-6" X 111-11"

BEDROOM
8'-6" X 111-11"

FLOOR 1

FLOOR 2 (OPTION 1)

condos

FLOOR 3

FLOOR 2 (OPTION 2)

JARVIS ST.

FLOOR 2

FLOOR 3