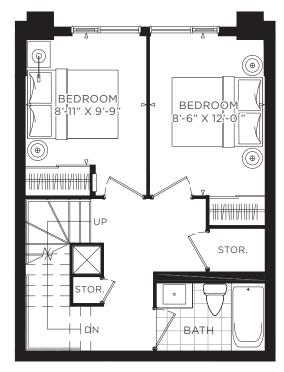

# THREE/FOUR BEDROOM + DEN 4B+D

INTERIOR TOTAL | 1,327 SQ. FT. | 1,327 SQ. FT.

BEDROOM
8'-11" X 9'-9"

BEDROOM
8'-6" X 111-11"

BEDROOM
8'-6" X 111-11"

BEDROOM
8'-6" X 111-11"

FLOOR 1

FLOOR 2 (OPTION 1)

condos

FLOOR 3

FLOOR 2 (OPTION 2)

JARVIS ST.

FLOOR 2

FLOOR 3