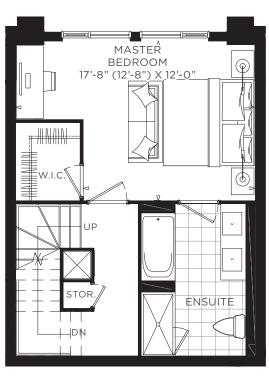

# THREE/FOUR BEDROOM + DEN 4B+D

INTERIOR TOTAL | 1,327 SQ. FT. | 1,327 SQ. FT.

BEDROOM
8'-11" X 9'-9"

BEDROOM
8'-6" X 111-11"

BEDROOM
8'-6" X 111-11"

BEDROOM
8'-6" X 111-11"

FLOOR 1

FLOOR 2 (OPTION 1)

condos

FLOOR 3

FLOOR 2 (OPTION 2)

JARVIS ST.

FLOOR 2

FLOOR 3