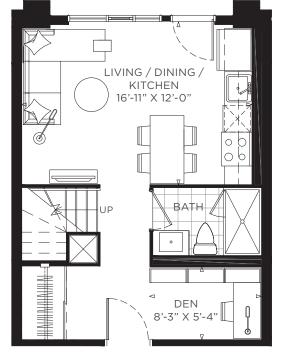

# THREE/FOUR BEDROOM 4A

INTERIOR | 1,290 SQ. FT. TOTAL | 1,290 SQ. FT.

FLOOR 1

FLOOR 2 (OPTION 1)

JAC condos

FLOOR 3

FLOOR 2 (OPTION 2)

JARVIS ST.

FLOOR 2

FLOOR 3