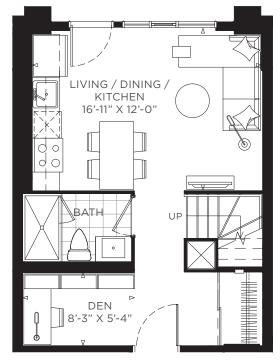

# THREE/FOUR BEDROOM 4A

INTERIOR | 1,290 SQ. FT. TOTAL | 1,290 SQ. FT.

FLOOR 1

FLOOR 2 (OPTION 1)

JAC condos

FLOOR 3

FLOOR 2 (OPTION 2)

JARVIS ST.

FLOOR 2

FLOOR 3