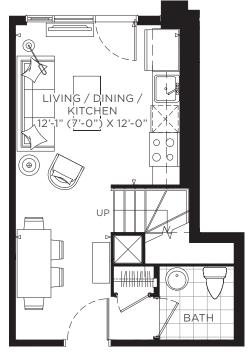

# THREE/FOUR BEDROOM 4A

INTERIOR | 1,290 SQ. FT. TOTAL | 1,290 SQ. FT.

FLOOR 1

FLOOR 2 (OPTION 1)

JAC condos

FLOOR 3

FLOOR 2 (OPTION 2)

JARVIS ST.

FLOOR 2

FLOOR 3