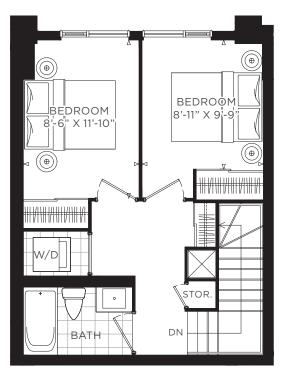

# THREE/FOUR BEDROOM + DEN 4C+D-1

INTERIOR | 1,355 SQ. FT. TOTAL | 1,355 SQ. FT.

FLOOR 1

FLOOR 2 (OPTION 1)

condos

FLOOR 3

FLOOR 2 (OPTION 2)

JARVIS ST.

FLOOR 2

FLOOR 3