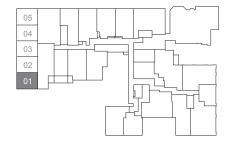

# THREE/FOUR BEDROOM + DEN 4B+D

INTERIOR TOTAL | 1,327 SQ. FT. | 1,327 SQ. FT.

BEDROOM
8'-11" X 9'-9"

BEDROOM
8'-6" X 111-11"

BEDROOM
8'-6" X 111-11"

BEDROOM
8'-6" X 111-11"

FLOOR 1

FLOOR 2 (OPTION 1)

condos

FLOOR 3

FLOOR 2 (OPTION 2)

JARVIS ST.

FLOOR 2

FLOOR 3