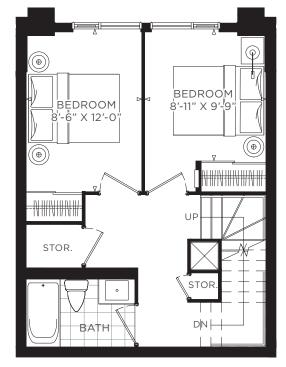

# THREE/FOUR BEDROOM + DEN 4B+D

INTERIOR TOTAL | 1,327 SQ. FT. | 1,327 SQ. FT.

BEDROOM
8'-11" X 9'-9"

BEDROOM
8'-6" X 111-11"

BEDROOM
8'-6" X 111-11"

BEDROOM
8'-6" X 111-11"

FLOOR 1

FLOOR 2 (OPTION 1)

condos

FLOOR 3

FLOOR 2 (OPTION 2)

JARVIS ST.

FLOOR 2

FLOOR 3