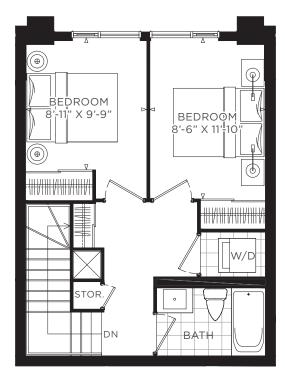

# THREE/FOUR BEDROOM + DEN 4C+D-1

INTERIOR | 1,355 SQ. FT. TOTAL | 1,355 SQ. FT.

FLOOR 1

FLOOR 2 (OPTION 1)

condos

FLOOR 3

FLOOR 2 (OPTION 2)

JARVIS ST.

FLOOR 2

FLOOR 3

# THREE/FOUR BEDROOM + DEN 4C+D-2

INTERIOR | 1,355 SQ. FT. TOTAL | 1,355 SQ. FT.

FLOOR 1

FLOOR 2 (OPTION 1)

condos

FLOOR 3

FLOOR 2 (OPTION 2)

JARVIS ST.