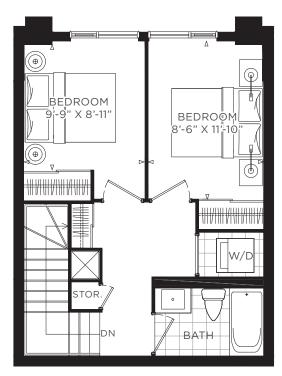

# THREE/FOUR BEDROOM + DEN 4B+D

INTERIOR TOTAL | 1,327 SQ. FT. | 1,327 SQ. FT.

BEDROOM
8'-11" X 9'-9"

BEDROOM
8'-6" X 111-11"

BEDROOM
8'-6" X 111-11"

BEDROOM
8'-6" X 111-11"

FLOOR 1

FLOOR 2 (OPTION 1)

condos

FLOOR 3

FLOOR 2 (OPTION 2)

JARVIS ST.

FLOOR 2

FLOOR 3