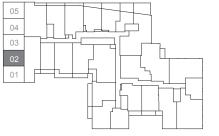

# THREE/FOUR BEDROOM 4A

INTERIOR | 1,290 SQ. FT. TOTAL | 1,290 SQ. FT.

FLOOR 1

FLOOR 2 (OPTION 1)

JAC condos

FLOOR 3

FLOOR 2 (OPTION 2)

JARVIS ST.

FLOOR 2

FLOOR 3