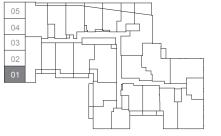

# THREE/FOUR BEDROOM + DEN 4C+D-1

INTERIOR | 1,355 SQ. FT. TOTAL | 1,355 SQ. FT.

FLOOR 1

FLOOR 2 (OPTION 1)

condos

FLOOR 3

FLOOR 2 (OPTION 2)

JARVIS ST.

FLOOR 2

FLOOR 3